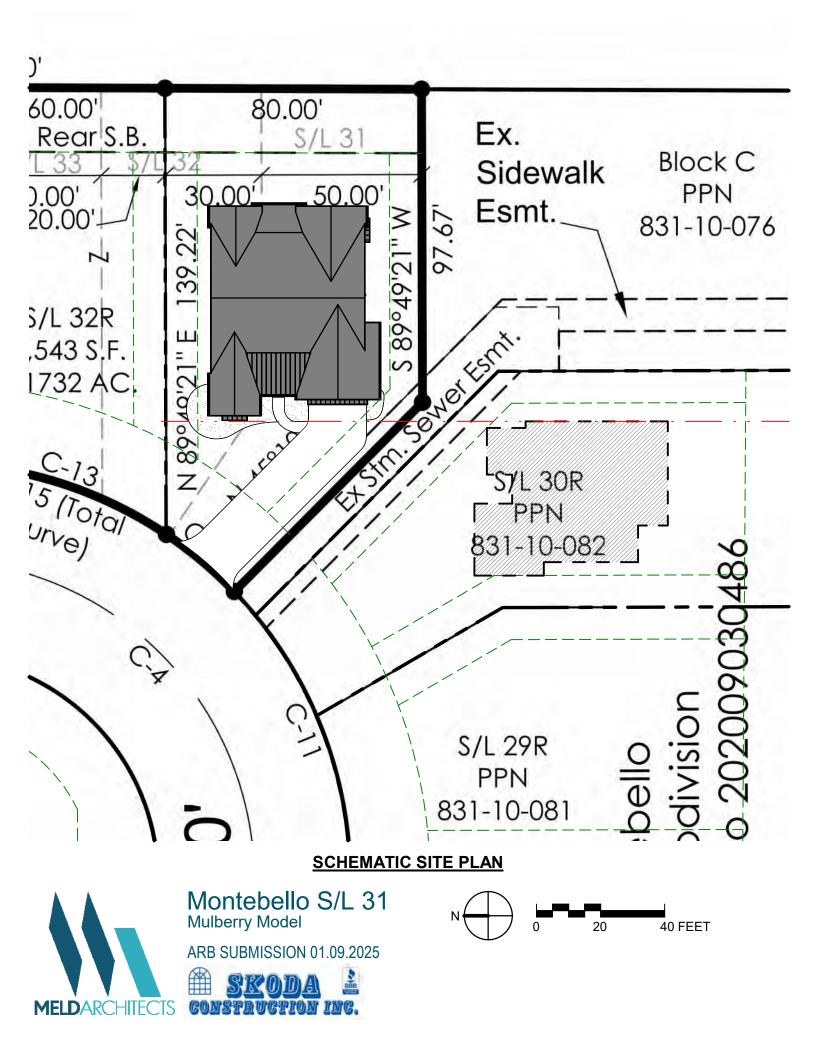

## Skoda Construction Montebello Development

**Exterior Finishes Checklist** 

Sublot #: <u>31</u> Address: <u>6493 South Cobblestone Road</u>