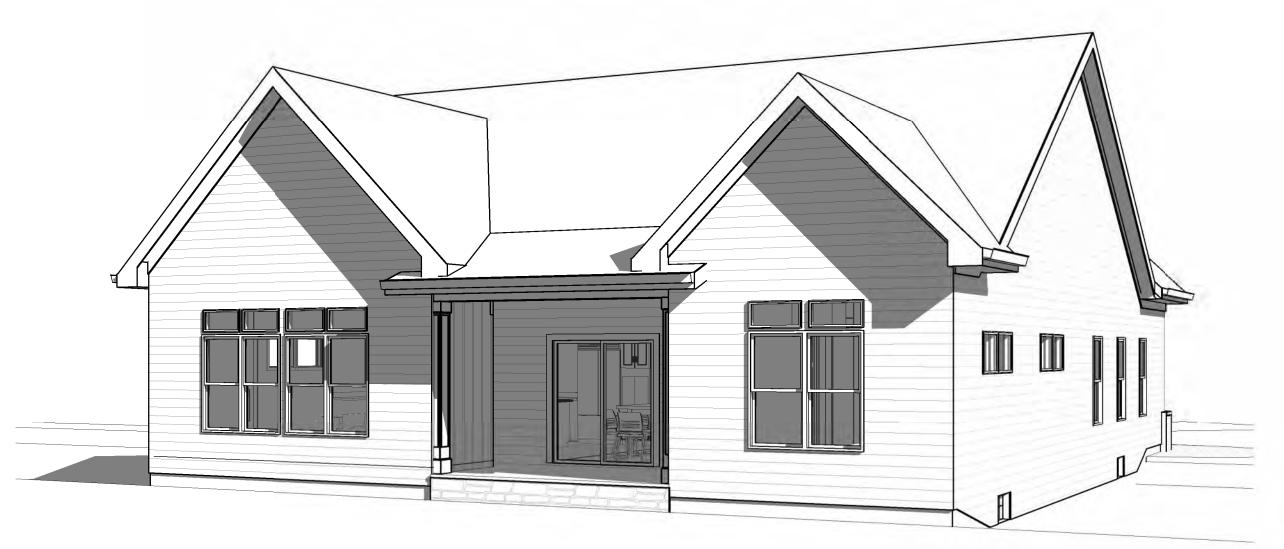

Siding 3 Type: \_\_\_\_\_

Trim: Window / Door / Siding White Black

Mulberry Model Front Perspective

S/L 31 Site - From North Cobblestone Rd.

Mulberry Model Front Perspective

S/L 31 Site From South Cobblestone Rd.