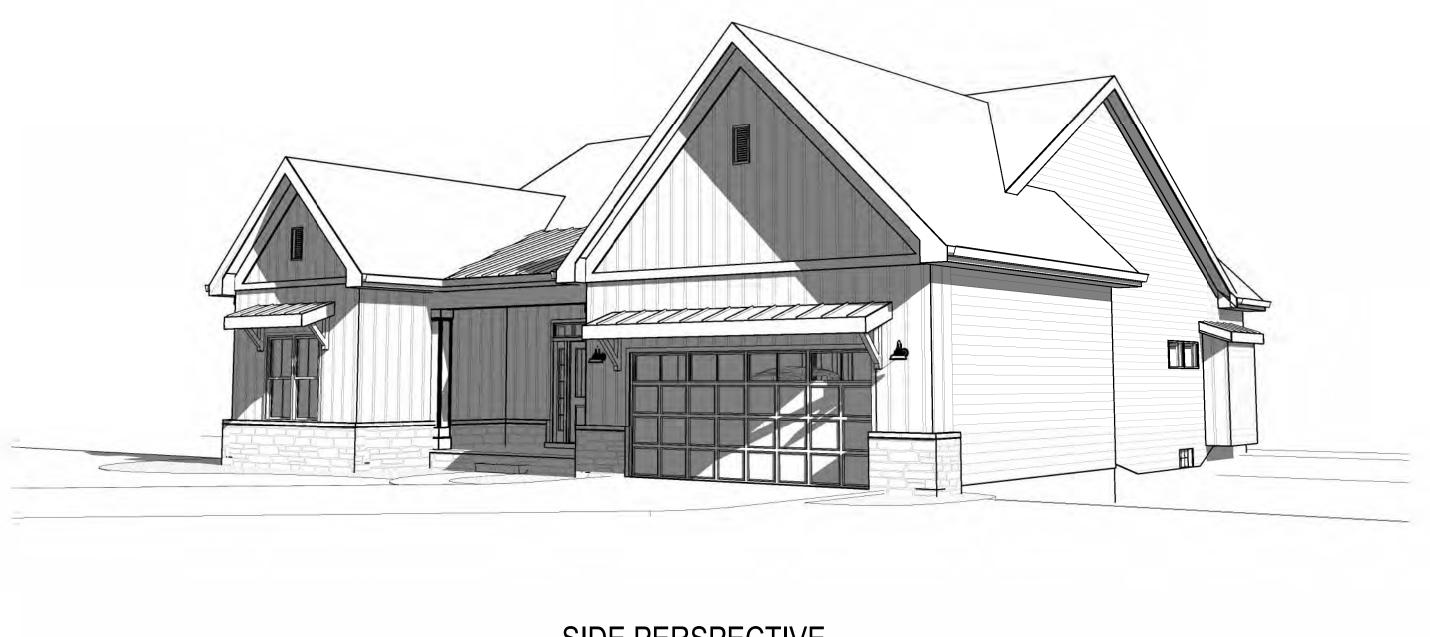

### SIDE PERSPECTIVE

| VS-1  | DOUBLE 4" CLAPBOARD SIDING - COLOR: TBD                                                  |
|-------|------------------------------------------------------------------------------------------|
| VS-2  | VERTICAL BOARD AND BATTEN - COLOR: TBD                                                   |
| GV-1  | VINYL GABLE VENT - COLOR TO MATCH TR-1                                                   |
| GV-2  | RECTANGULAR VINYL GABLE VENT - COLOR TO<br>MATCH WINDOWS                                 |
| AS-1  | ASPHALT SHINGLE - COLOR: TBD                                                             |
| MTL-1 | STANDING SEAM METAL ROOF - COLOR: TBD                                                    |
| CS-1  | CULTURED STONE - TBD                                                                     |
| TR-1  | TRIM OR PAINT TO MATCH TRIM<br>NOTE: ALL TRIM TO BE AZEK COLOR: "WHITE"                  |
|       | <b>NOTE:</b> FASCIAS BEHIND GUTTERS SHALL BE<br>ALUMINUM WRAPPED 2x's - REFER TO TYPICAL |