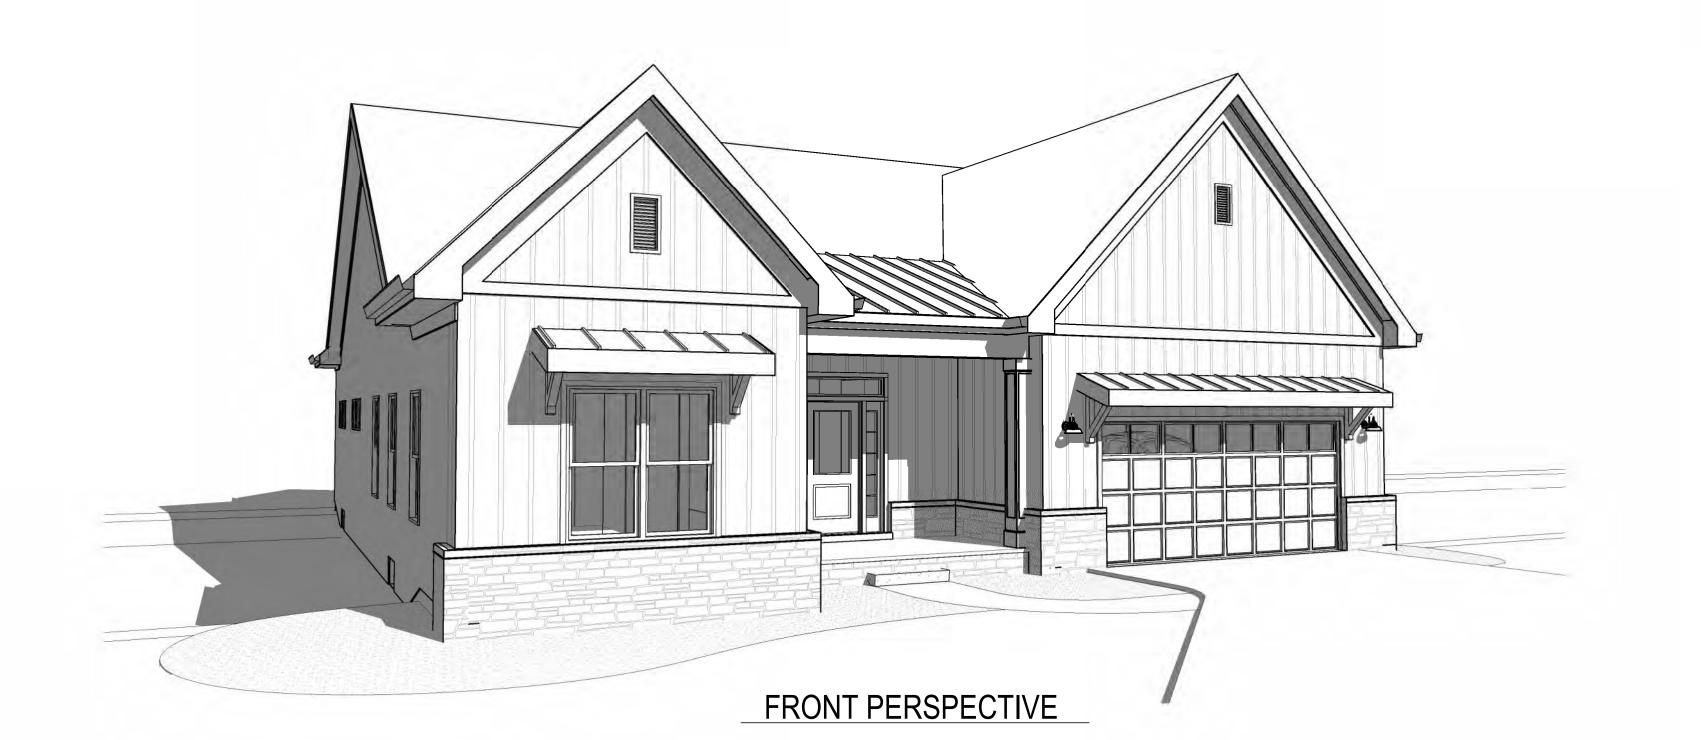

Siding 3 Type: \_\_\_\_\_

Trim: Window / Door / Siding White Black

Mulberry Model Front Perspective

S/L 31 Site - From North Cobblestone Rd.

Mulberry Model Front Perspective

S/L 31 Site From South Cobblestone Rd.