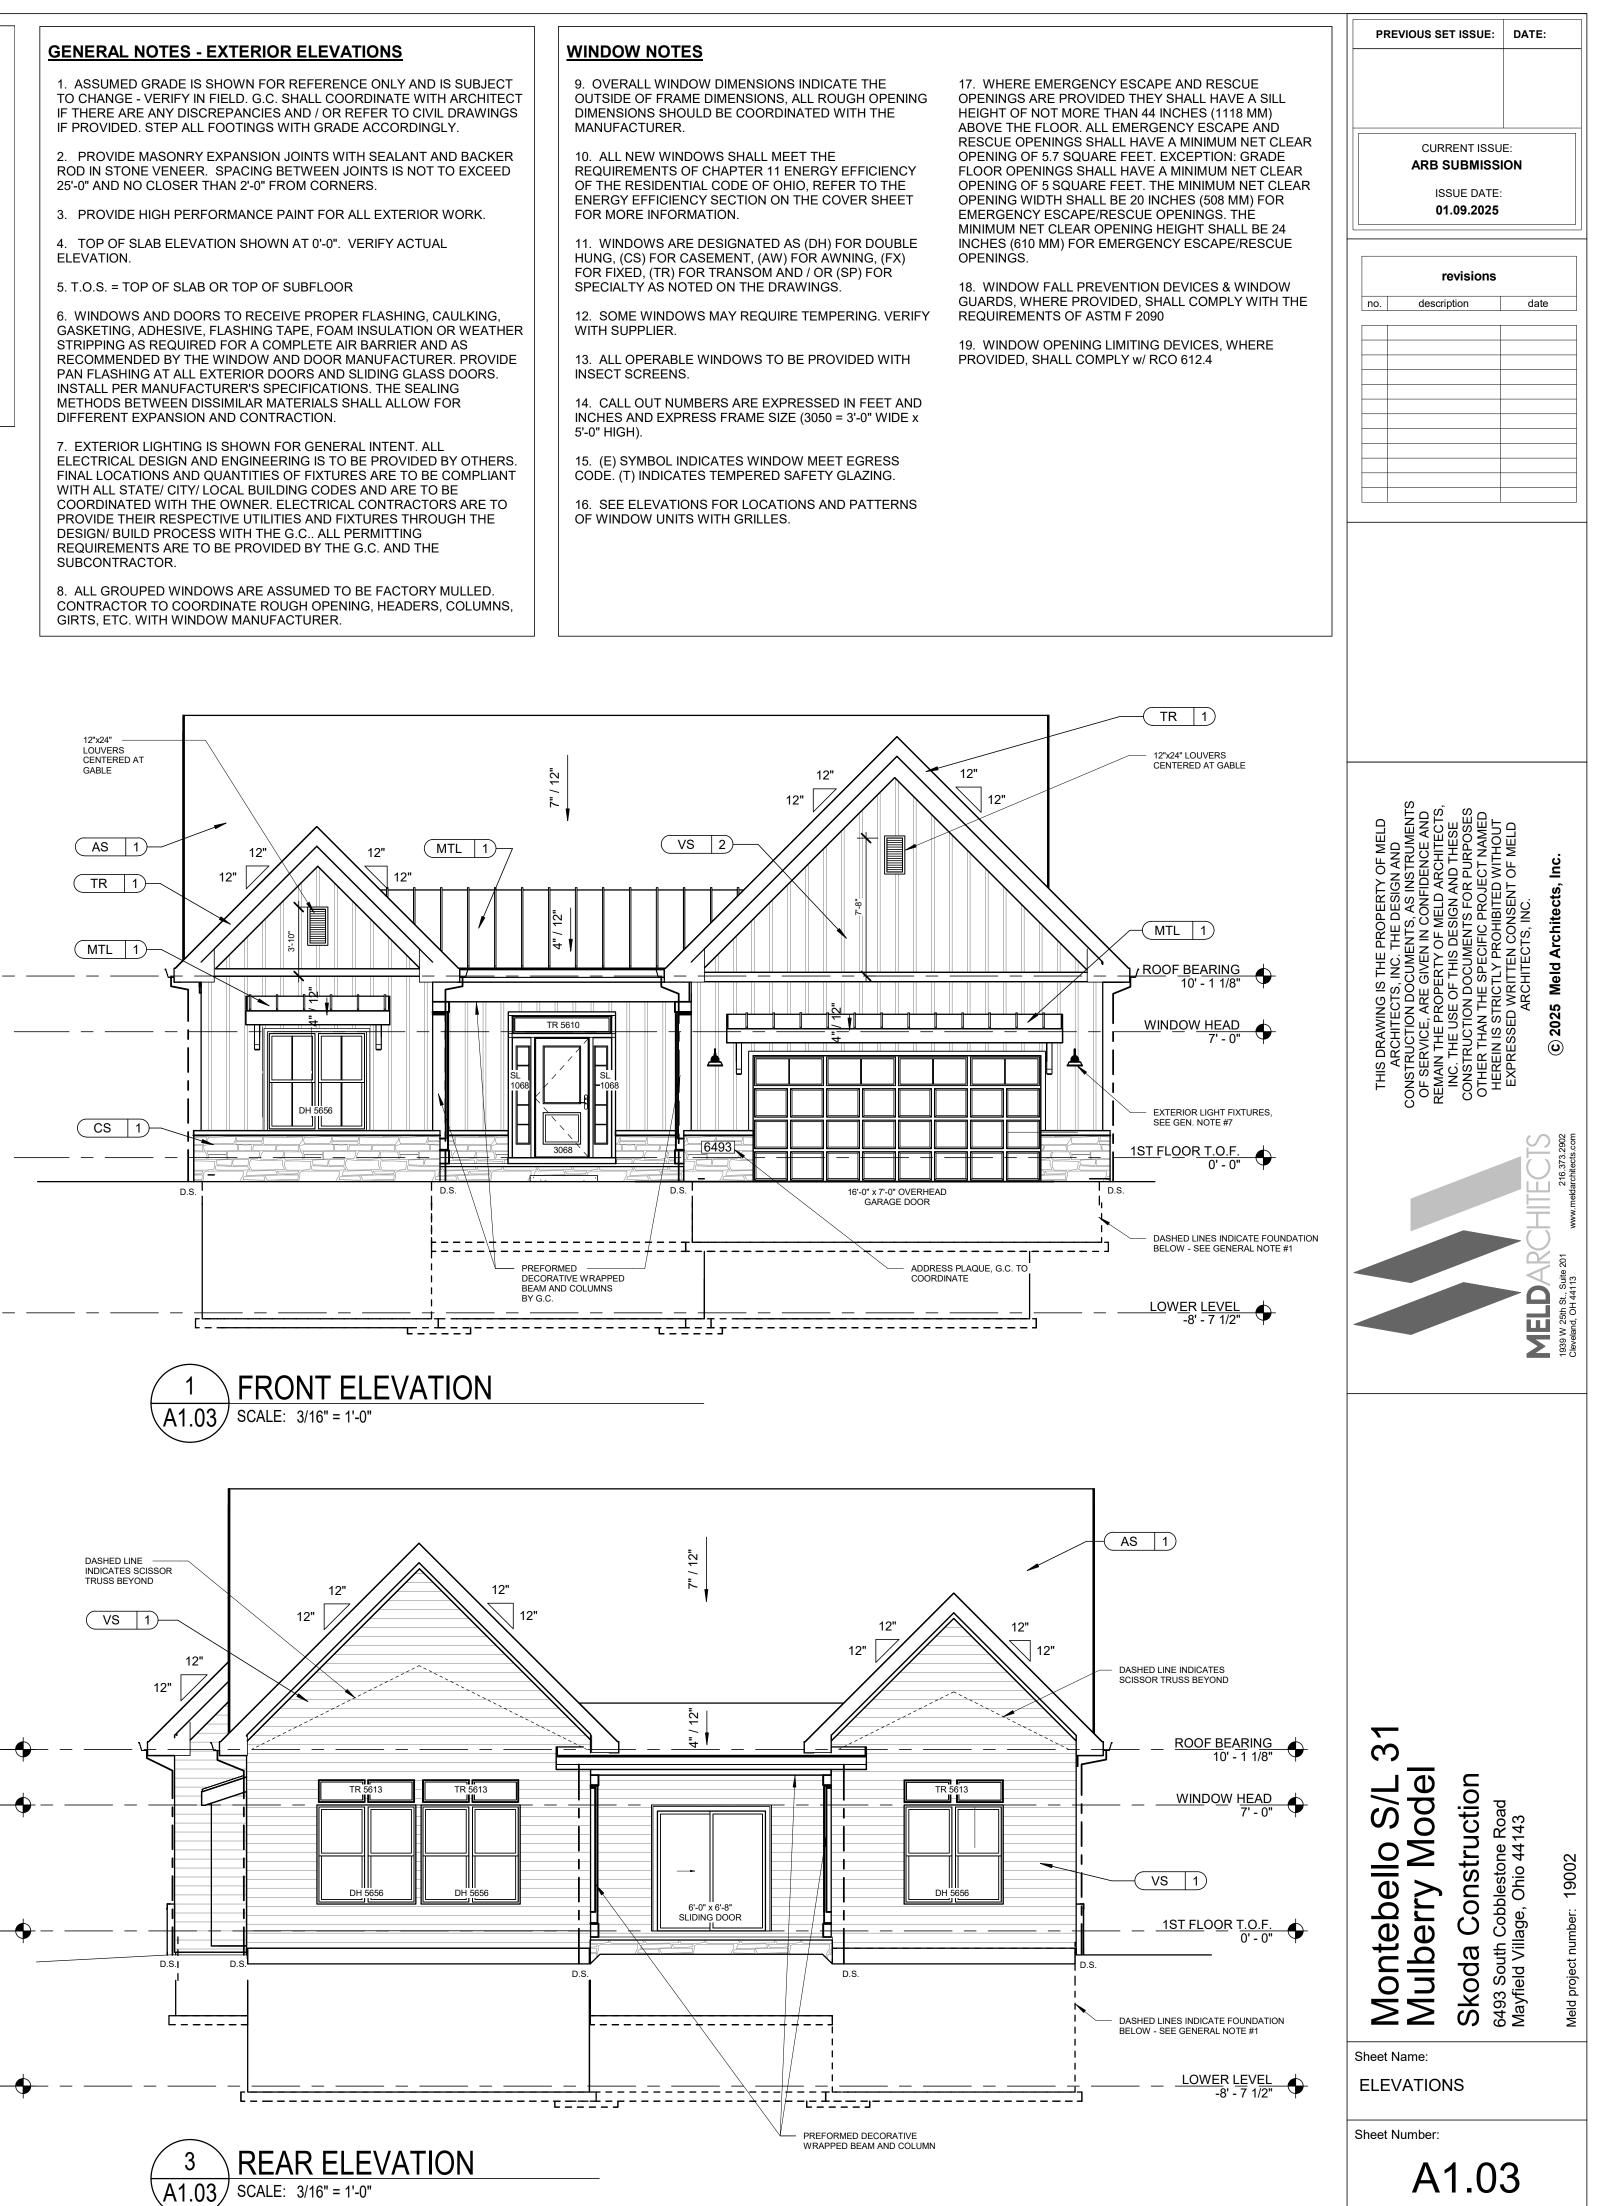

# 50'-0" TYPICAL BUILDABLE AREA REAR PORCH 13' - 5" x 6' - 8" 6068 SLIDER LIVING 18' - 4" × 16' -MASTE BEDROG DW } M. BATH 9'-2" x 14'-9" WD BEDROOM 2 ENTRY PORCH 14' - 6"×7' - 2" GARAGE 22' - 1" x 21' - 4" BEDROOM 3 16'-0" W x 7-0" H OVERHEAD FIRST FLOOR 2,150 SF (+490 GARAGE) (2,640 TOTAL FOOTPRINT)

### SIDE PERSPECTIVE

| VS-1  | DOUBLE 4" CLAPBOARD SIDING - COLOR: TBD                                                  |
|-------|------------------------------------------------------------------------------------------|
| VS-2  | VERTICAL BOARD AND BATTEN - COLOR: TBD                                                   |
| GV-1  | VINYL GABLE VENT - COLOR TO MATCH TR-1                                                   |
| GV-2  | RECTANGULAR VINYL GABLE VENT - COLOR TO<br>MATCH WINDOWS                                 |
| AS-1  | ASPHALT SHINGLE - COLOR: TBD                                                             |
| MTL-1 | STANDING SEAM METAL ROOF - COLOR: TBD                                                    |
| CS-1  | CULTURED STONE - TBD                                                                     |
| TR-1  | TRIM OR PAINT TO MATCH TRIM<br>NOTE: ALL TRIM TO BE AZEK COLOR: "WHITE"                  |
|       | <b>NOTE:</b> FASCIAS BEHIND GUTTERS SHALL BE<br>ALUMINUM WRAPPED 2x's - REFER TO TYPICAL |