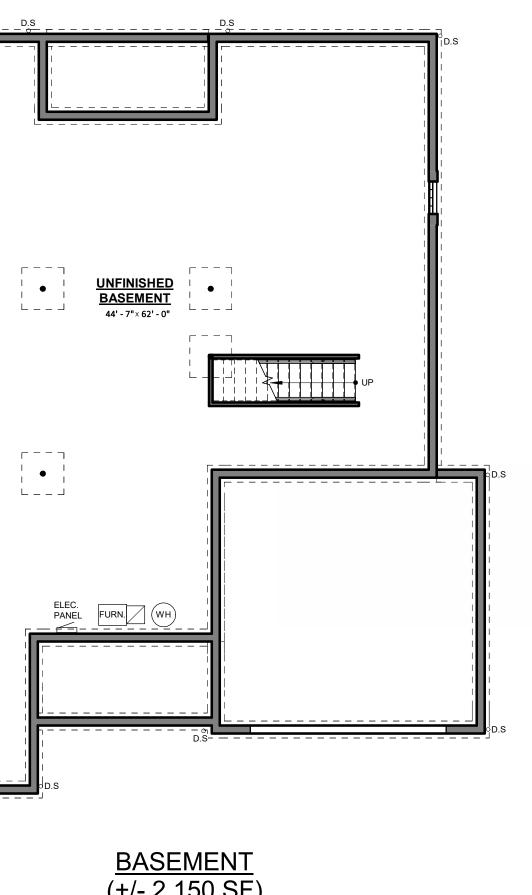

# 50'-0" TYPICAL BUILDABLE AREA REAR PORCH 13' - 5" x 6' - 8" 6068 SLIDER LIVING 18' - 4" × 16' -MASTE BEDROG DW } M. BATH 9'-2" x 14'-9" WD BEDROOM 2 ENTRY PORCH 14' - 6"×7' - 2" GARAGE 22' - 1" x 21' - 4" BEDROOM 3 16'-0" W x 7-0" H OVERHEAD FIRST FLOOR 2,150 SF (+490 GARAGE) (2,640 TOTAL FOOTPRINT)

<u>BASEMENT</u> (+/- 2,150 SF)

20

0 5 10

40 FEET