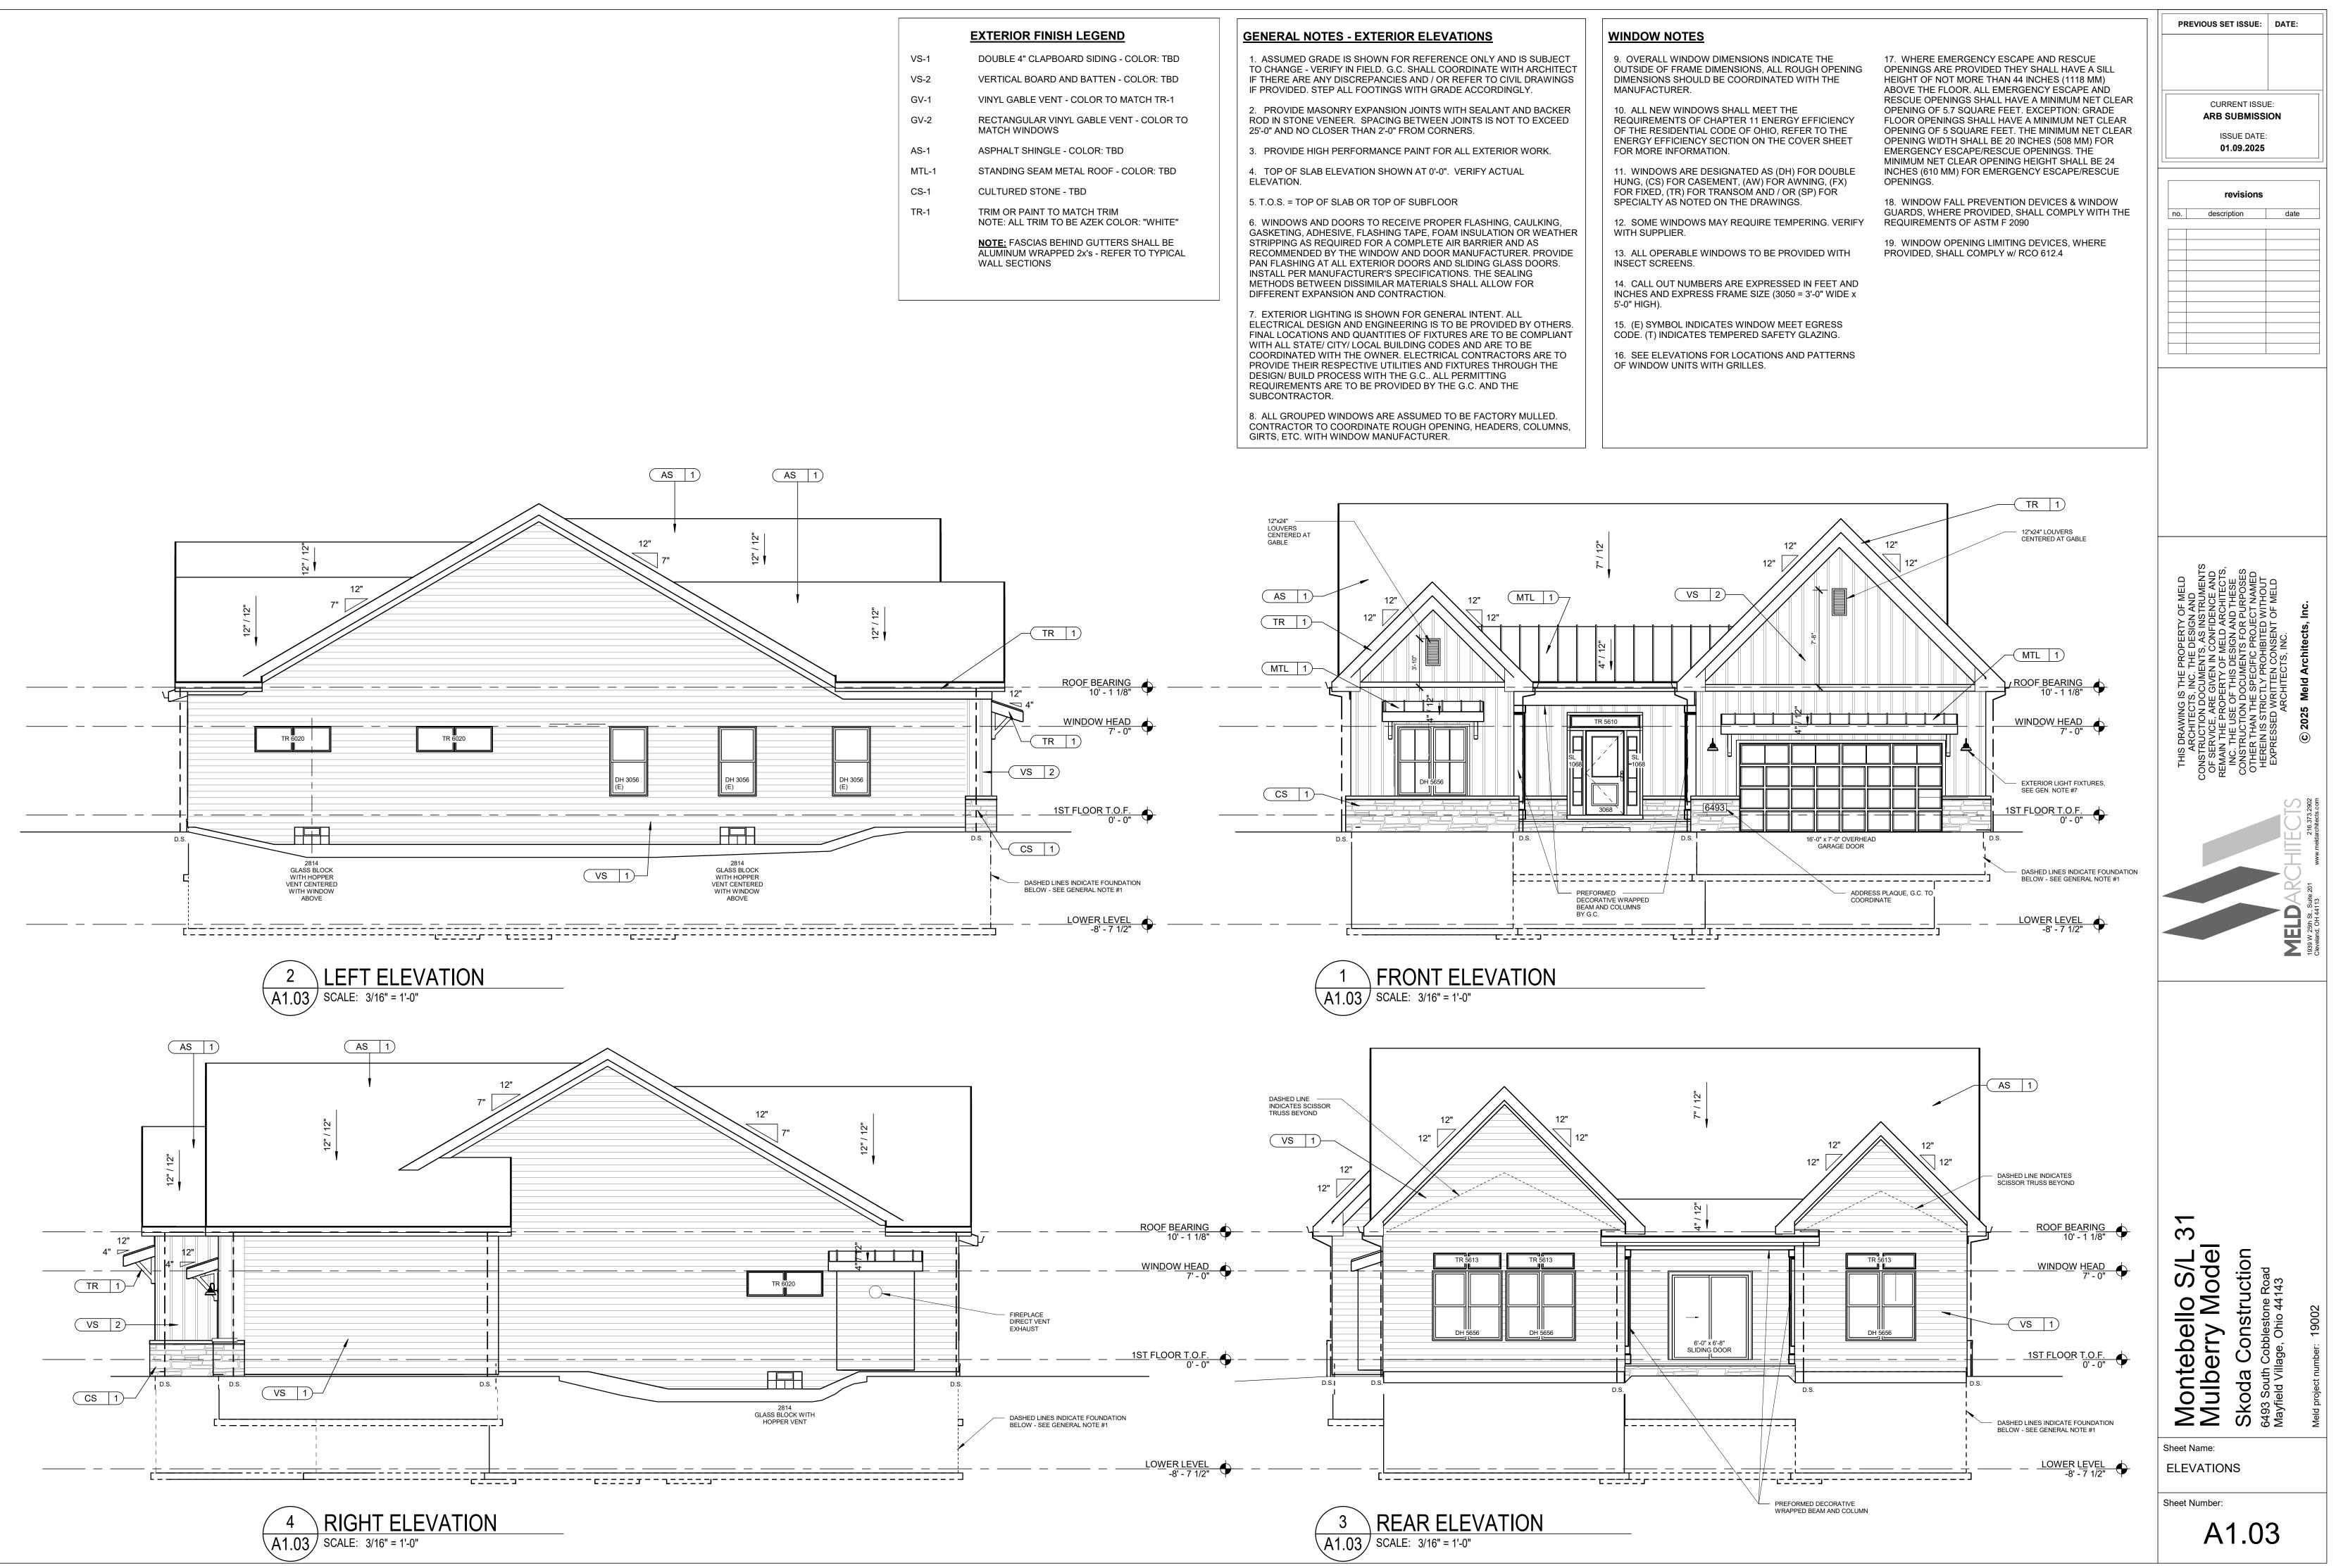

### SIDE PERSPECTIVE

| VS-1  | DOUBLE 4" CLAPBOARD SIDING - COLOR: TBD                                                  |
|-------|------------------------------------------------------------------------------------------|
| VS-2  | VERTICAL BOARD AND BATTEN - COLOR: TBD                                                   |
| GV-1  | VINYL GABLE VENT - COLOR TO MATCH TR-1                                                   |
| GV-2  | RECTANGULAR VINYL GABLE VENT - COLOR TO<br>MATCH WINDOWS                                 |
| AS-1  | ASPHALT SHINGLE - COLOR: TBD                                                             |
| MTL-1 | STANDING SEAM METAL ROOF - COLOR: TBD                                                    |
| CS-1  | CULTURED STONE - TBD                                                                     |
| TR-1  | TRIM OR PAINT TO MATCH TRIM<br>NOTE: ALL TRIM TO BE AZEK COLOR: "WHITE"                  |
|       | <b>NOTE:</b> FASCIAS BEHIND GUTTERS SHALL BE<br>ALUMINUM WRAPPED 2x's - REFER TO TYPICAL |