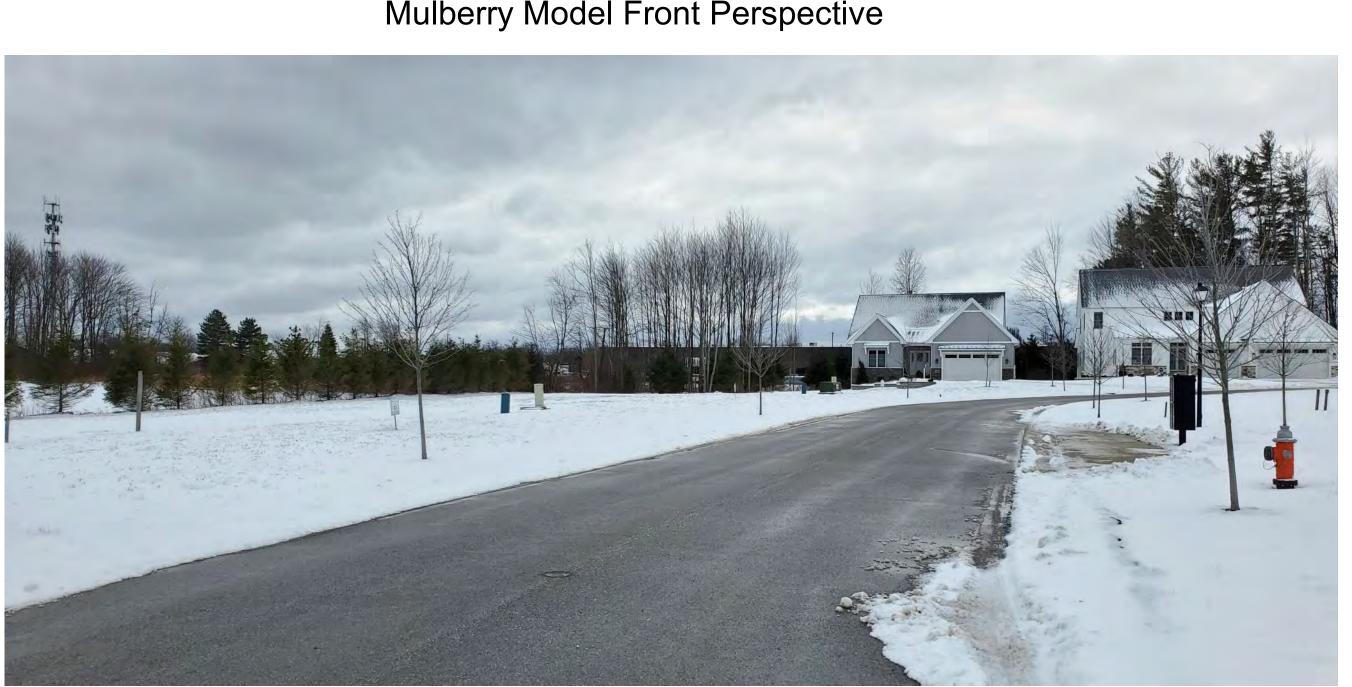

Siding 3 Type: \_\_\_\_\_

Trim: Window / Door / Siding White Black

Mulberry Model Front Perspective

S/L 31 Site - From North Cobblestone Rd.

Mulberry Model Front Perspective

S/L 31 Site From South Cobblestone Rd.