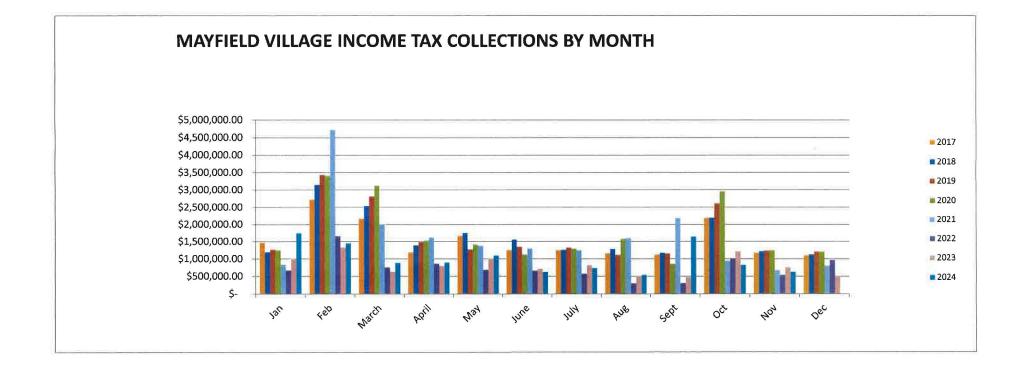

#### Income Tax Collections

For the month of November 2024, income tax collections, net of refunds of approximately \$3,667, totaled \$625,399. This amount is \$137,366 below our 2023 collections of \$762,765 and \$90,926 above our 2022 collections of \$534,473. On a year-to-date basis, income tax collections for 2024, net of refunds of approximately \$134,618 totaled \$11,100,497. This amount is \$1,796,694 above our 2023 collections of \$9,303,803 and \$3,047,240 above our 2022 collections of \$8,053258. Two charts, one showing monthly income tax collections and one showing current year-to-date collections compared to total annual collections since 2017, are attached to this report.

Year-to-date income tax collections of \$11,100,497 also represent approximately 111% of our 2024 budget of \$10,000,000. Approximately \$1 million of the income tax collected in September 2024 was from employee stock options, which occurs periodically but the amount is not predictable. Additional monies from stock options and company bonuses are collected then are used throughout the year to fund Village operations and capital needs.

Income tax collections are derived from three sources: employee withholdings remitted by employers; direct payments from individuals, and net profit tax from businesses. The following chart shows a threeyear comparison of income tax collections by source at November 30:

| Year | Total        | Withholdings | Individuals | Net Profit  |
|------|--------------|--------------|-------------|-------------|
| 2024 | \$11,100,497 | \$9,355,098  | \$588,854   | \$1,156,545 |
| 2023 | \$9,303,803  | \$6,602,669  | \$590,553   | \$2,110,581 |
| 2022 | \$8,053,258  | \$6,206,580  | \$498,268   | \$1,348,410 |