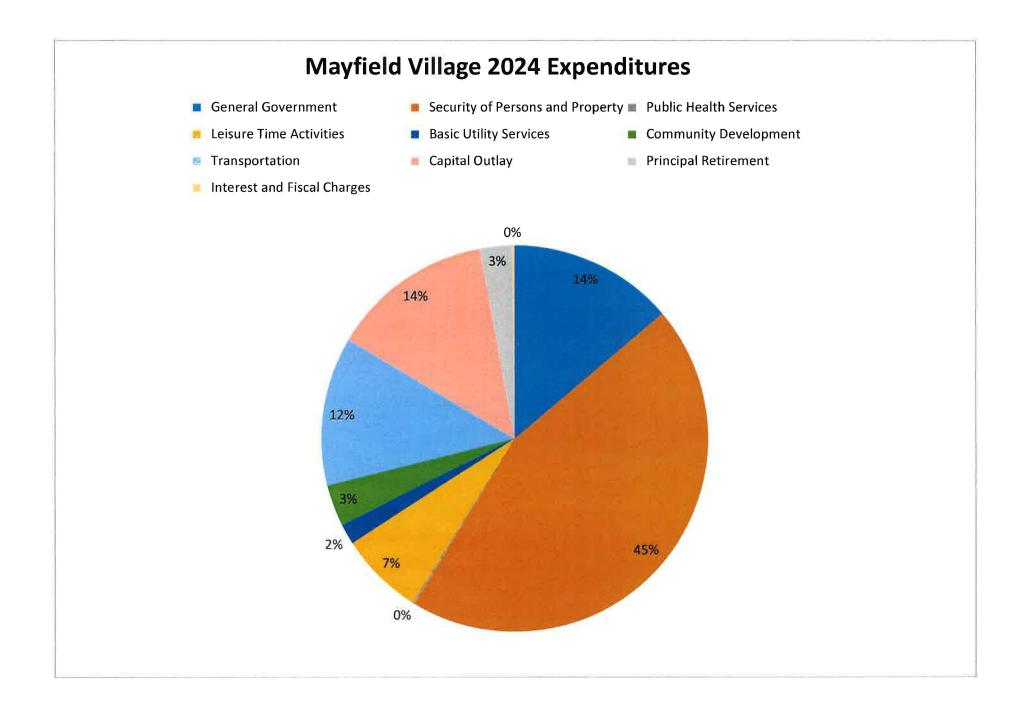

Total Village expenditures at November 30, 2024 are \$18,192,535. This represents approximately 74.7% of our 2024 budget of \$24,349,126. A schedule and pie chart reflecting expenditures by major classification are attached to this report.

## Mayfield Village Actual vs. Budget Comparison

|                                              | 2024          | 2024           | 2023          | 2022          | 2021         | 2020         |
|----------------------------------------------|---------------|----------------|---------------|---------------|--------------|--------------|
|                                              | Actual @11/30 | Initial Budget | Actual        | Actual        | Actual       | Actual       |
| Receipts:                                    |               |                |               |               |              |              |
| Property Taxes                               | \$745,989     | \$701,000      | \$710,865     | \$745,639     | \$565,285    | \$736,686    |
| Municipal Income Taxes                       | \$11,323,385  | \$10,160,000   | \$9,991,315   | \$9,435,965   | \$19,806,910 | \$21,487,843 |
| Hotel Taxes                                  | \$201,117     | \$245,000      | \$277,721     | \$226,249     | \$151,630    | \$139,028    |
| Payments in Lieu of Taxes - TIF's            | \$1,078,687   | \$927,000      | \$1,144,347   | \$1,020,441   | \$1,114,281  | \$1,054,723  |
| Charges for Services and Sales, Rentals      | \$2,040,096   | \$2,275,896    | \$2,647,917   | \$2,624,728   | \$1,220,547  | \$750,152    |
| Intergovernmental, Assessments, Donations    | \$953,137     | \$1,126,400    | \$1,134,810   | \$881,829     | \$678,350    | \$1,170,392  |
| Franchise Taxes                              | \$48,016      | \$60,000       | \$63,880      | \$66,743      | \$66,198     | \$65,772     |
| Earnings (Loss) on Investments               | \$2,095,408   | \$1,220,100    | \$2,298,015   | \$128,933     | (\$48,005)   | \$301,347    |
| Sale of Capital Assets                       | \$66,033      | \$20,000       | \$32,551      | \$10,935      | \$11,475     | \$29,315     |
| Miscellaneous                                | \$433,654     | \$458,500      | \$738,461     | \$589,680     | \$588,095    | \$1,415,176  |
| Total Receipts                               | \$18,985,522  | \$17,193,896   | \$19,039,881  | \$15,731,142  | \$24,154,765 | \$27,150,434 |
|                                              |               |                |               |               |              |              |
| Expenditures (actual excludes encumbrances): |               |                |               |               |              |              |
| General Government                           | \$2,520,789   | \$3,453,550    | \$3,013,291   | \$2,726,506   | \$2,937,395  | \$3,117,248  |
| Security of Persons and Property             | \$8,162,991   | \$10,131,851   | \$9,164,999   | \$9,005,877   | \$8,462,633  | \$7,537,759  |
| Public Health Services                       | \$27,076      | \$29,125       | \$26,388      | \$25,436      | \$23,239     | \$25,341     |
| Leisure Time Activities                      | \$1,272,866   | \$1,397,300    | \$1,257,581   | \$1,279,413   | \$1,135,031  | \$880,928    |
| Basic Utility Services                       | \$310,153     | \$320,000      | \$276,421     | \$253,692     | \$255,488    | \$242,817    |
| Community Development                        | \$630,385     | \$585,500      | \$471,096     | \$586,970     | \$601,394    | \$567,108    |
| Transportation                               | \$2,273,996   | \$3,178,300    | \$2,618,359   | \$2,489,242   | \$2,598,007  | \$2,433,077  |
| Capital Outlay                               | \$2,470,556   | \$4,728,500    | \$2,965,454   | \$1,620,303   | \$975,480    | \$3,106,758  |
| Debt Service                                 |               |                |               |               |              |              |
| Principal Retirement                         | \$490,349     | \$491,000      | \$478,811     | \$467,321     | \$504,312    | \$401,050    |
| Interest and Fiscal Charges                  | \$33,374      | \$34,000       | \$43,419      | \$53,169      | \$62,750     | \$71,914     |
| Total Expenditures                           | \$18,192,535  | \$24,349,126   | \$20,315,819  | \$18,507,928  | \$17,555,729 | \$18,384,000 |
|                                              |               |                |               |               |              |              |
| Increase (Decrease) in Financial Position    | \$792,987     | (\$7,155,230)  | (\$1,275,938) | (\$2,776,786) | \$6,599,036  | \$8,766,434  |
| Financial Position, Beginning of Period      | \$50,547,738  | \$50,547,738   | \$51,823,677  | \$54,600,463  | \$48,001,427 | \$39,234,993 |
| Financial Position, End of Period            | \$51,340,725  | \$43,392,508   | \$50,547,739  | \$51,823,677  | \$54,600,463 | \$48,001,427 |
| General Fund Balance included in             |               |                |               |               |              |              |
| End of Period Financial Position             | \$44,121,525  | \$39,336,595   | \$42,157,945  | \$41,967,277  | \$41,125,503 | \$33,623,790 |