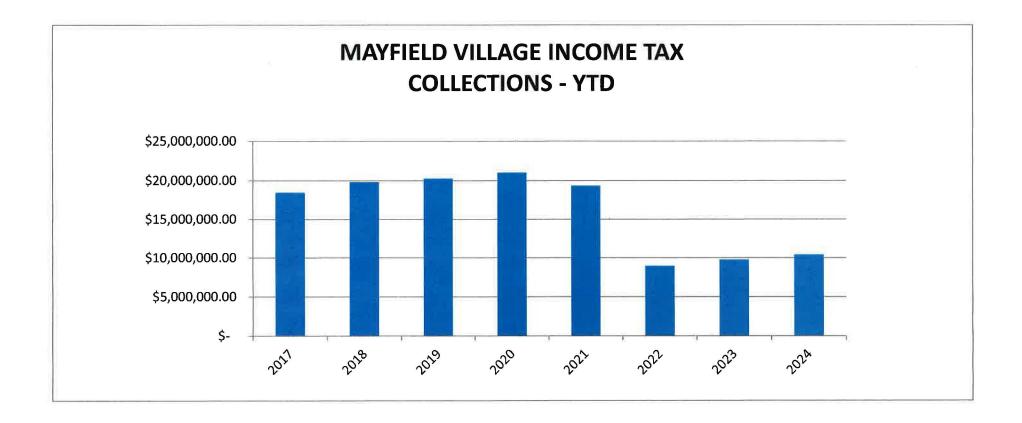

#### Income Tax Collections

For the month of November 2024, income tax collections, net of refunds of approximately \$3,667, totaled \$625,399. This amount is \$137,366 below our 2023 collections of \$762,765 and \$90,926 above our 2022 collections of \$534,473. On a year-to-date basis, income tax collections for 2024, net of refunds of approximately \$134,618 totaled \$11,100,497. This amount is \$1,796,694 above our 2023 collections of \$9,303,803 and \$3,047,240 above our 2022 collections of \$8,053258. Two charts, one showing monthly income tax collections and one showing current year-to-date collections compared to total annual collections since 2017, are attached to this report.

Year-to-date income tax collections of \$11,100,497 also represent approximately 111% of our 2024 budget of \$10,000,000. Approximately \$1 million of the income tax collected in September 2024 was from employee stock options, which occurs periodically but the amount is not predictable. Additional monies from stock options and company bonuses are collected then are used throughout the year to fund Village operations and capital needs.