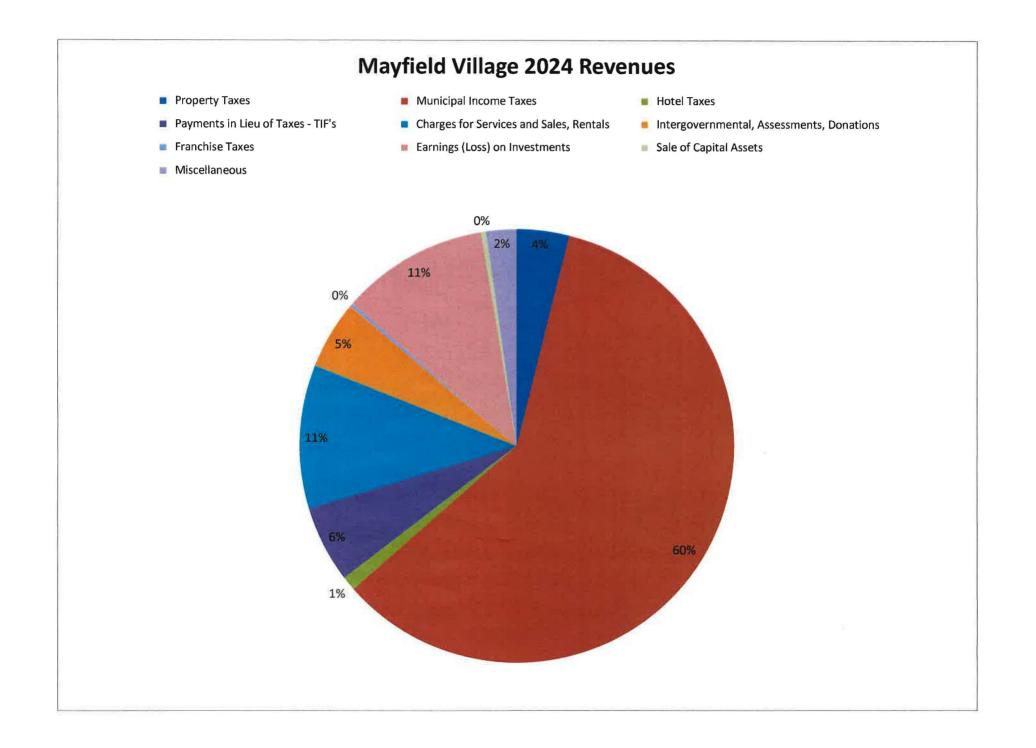

#### All Funds

Total Village receipts at November 30, 2024 are \$18,985,522. This represents approximately 110.4% of our 2024 budget of \$17,193,896. A schedule and pie chart reflecting receipts by major classification are attached to this report.

## Mayfield Village Actual vs. Budget Comparison

|                                              | 2024          | 2024           | 2023          | 2022          | 2021         | 2020         |
|----------------------------------------------|---------------|----------------|---------------|---------------|--------------|--------------|
|                                              | Actual @11/30 | Initial Budget | Actual        | Actual        | Actual       | Actual       |
| Receipts:                                    |               |                |               |               |              |              |
| Property Taxes                               | \$745,989     | \$701,000      | \$710,865     | \$745,639     | \$565,285    | \$736,686    |
| Municipal Income Taxes                       | \$11,323,385  | \$10,160,000   | \$9,991,315   | \$9,435,965   | \$19,806,910 | \$21,487,843 |
| Hotel Taxes                                  | \$201,117     | \$245,000      | \$277,721     | \$226,249     | \$151,630    | \$139,028    |
| Payments in Lieu of Taxes - TIF's            | \$1,078,687   | \$927,000      | \$1,144,347   | \$1,020,441   | \$1,114,281  | \$1,054,723  |
| Charges for Services and Sales, Rentals      | \$2,040,096   | \$2,275,896    | \$2,647,917   | \$2,624,728   | \$1,220,547  | \$750,152    |
| Intergovernmental, Assessments, Donations    | \$953,137     | \$1,126,400    | \$1,134,810   | \$881,829     | \$678,350    | \$1,170,392  |
| Franchise Taxes                              | \$48,016      | \$60,000       | \$63,880      | \$66,743      | \$66,198     | \$65,772     |
| Earnings (Loss) on Investments               | \$2,095,408   | \$1,220,100    | \$2,298,015   | \$128,933     | (\$48,005)   | \$301,347    |
| Sale of Capital Assets                       | \$66,033      | \$20,000       | \$32,551      | \$10,935      | \$11,475     | \$29,315     |
| Miscellaneous                                | \$433,654     | \$458,500      | \$738,461     | \$589,680     | \$588,095    | \$1,415,176  |
| Total Receipts                               | \$18,985,522  | \$17,193,896   | \$19,039,881  | \$15,731,142  | \$24,154,765 | \$27,150,434 |
|                                              |               |                |               |               |              |              |
| Expenditures (actual excludes encumbrances): |               |                |               |               |              |              |
| General Government                           | \$2,520,789   | \$3,453,550    | \$3,013,291   | \$2,726,506   | \$2,937,395  | \$3,117,248  |
| Security of Persons and Property             | \$8,162,991   | \$10,131,851   | \$9,164,999   | \$9,005,877   | \$8,462,633  | \$7,537,759  |
| Public Health Services                       | \$27,076      | \$29,125       | \$26,388      | \$25,436      | \$23,239     | \$25,341     |
| Leisure Time Activities                      | \$1,272,866   | \$1,397,300    | \$1,257,581   | \$1,279,413   | \$1,135,031  | \$880,928    |
| Basic Utility Services                       | \$310,153     | \$320,000      | \$276,421     | \$253,692     | \$255,488    | \$242,817    |
| Community Development                        | \$630,385     | \$585,500      | \$471,096     | \$586,970     | \$601,394    | \$567,108    |
| Transportation                               | \$2,273,996   | \$3,178,300    | \$2,618,359   | \$2,489,242   | \$2,598,007  | \$2,433,077  |
| Capital Outlay                               | \$2,470,556   | \$4,728,500    | \$2,965,454   | \$1,620,303   | \$975,480    | \$3,106,758  |
| Debt Service                                 |               |                |               |               |              |              |
| Principal Retirement                         | \$490,349     | \$491,000      | \$478,811     | \$467,321     | \$504,312    | \$401,050    |
| Interest and Fiscal Charges                  | \$33,374      | \$34,000       | \$43,419      | \$53,169      | \$62,750     | \$71,914     |
| Total Expenditures                           | \$18,192,535  | \$24,349,126   | \$20,315,819  | \$18,507,928  | \$17,555,729 | \$18,384,000 |
|                                              |               |                |               |               |              |              |
| Increase (Decrease) in Financial Position    | \$792,987     | (\$7,155,230)  | (\$1,275,938) | (\$2,776,786) | \$6,599,036  | \$8,766,434  |
| Financial Position, Beginning of Period      | \$50,547,738  | \$50,547,738   | \$51,823,677  | \$54,600,463  | \$48,001,427 | \$39,234,993 |
| Financial Position, End of Period            | \$51,340,725  | \$43,392,508   | \$50,547,739  | \$51,823,677  | \$54,600,463 | \$48,001,427 |
| General Fund Balance included in             |               |                |               |               |              |              |
| End of Period Financial Position             | \$44,121,525  | \$39,336,595   | \$42,157,945  | \$41,967,277  | \$41,125,503 | \$33,623,790 |