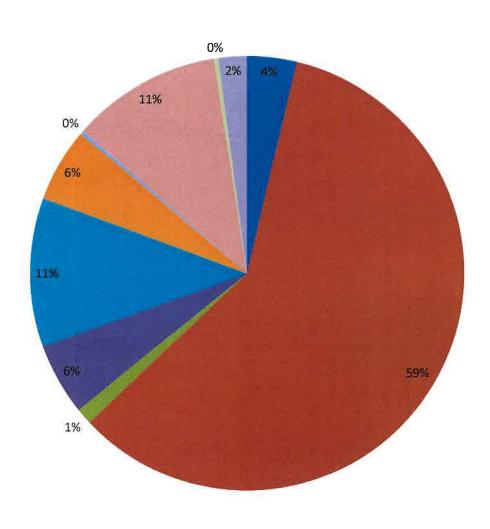

### All Funds

Total Village receipts at December 31, 2024 are \$20,149,866. This represents approximately 117.2% of our 2024 budget of \$17,193,896. A schedule and pie chart reflecting receipts by major classification are attached to this report.

# **Mayfield Village 2024 Revenues**

- Property Taxes
- Payments in Lieu of Taxes TIF's
- Franchise Taxes
- Miscellaneous

- Municipal Income Taxes
- Charges for Services and Sales, Rentals
- Earnings (Loss) on Investments
- Hotel Taxes
- Intergovernmental, Assessments, Donations
- Sale of Capital Assets