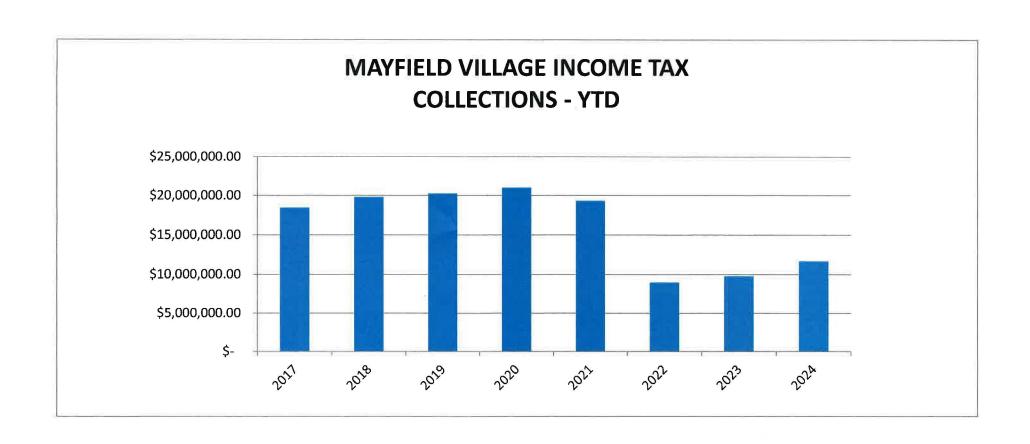

### **Income Tax Collections**

For the month of December 2024, income tax collections, net of refunds of approximately \$8,163, totaled \$615,959. This amount is \$108,662 **above** our 2023 collections of \$507,297 and \$347,912 **below** our 2022 collections of \$963,871. On a year-to-date basis, income tax collections for 2024, net of refunds of approximately \$142,781 totaled \$11,716,456. This amount is \$1,905,356 **above** our 2023 collections of \$9,811,100 and \$2,699,328 **above** our 2022 collections of \$9,017,128. Two charts, one showing monthly income tax collections and one showing current year-to-date collections compared to total annual collections since 2017, are attached to this report.