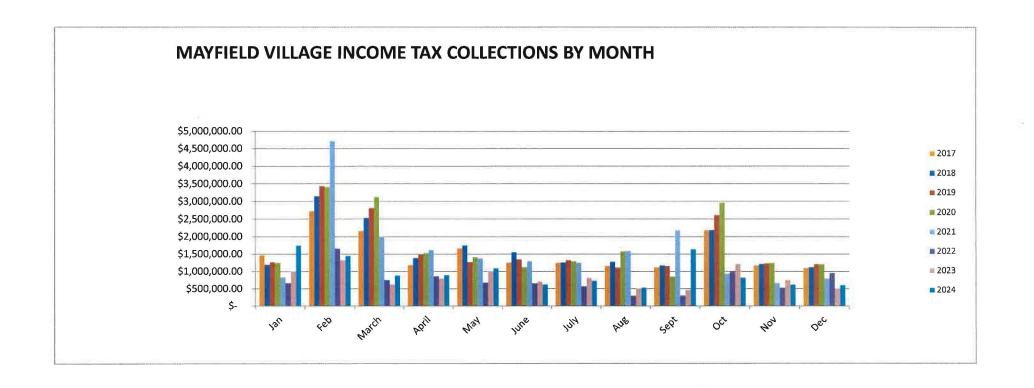

### **Income Tax Collections**

For the month of December 2024, income tax collections, net of refunds of approximately \$8,163, totaled \$615,959. This amount is \$108,662 **above** our 2023 collections of \$507,297 and \$347,912 **below** our 2022 collections of \$963,871. On a year-to-date basis, income tax collections for 2024, net of refunds of approximately \$142,781 totaled \$11,716,456. This amount is \$1,905,356 **above** our 2023 collections of \$9,811,100 and \$2,699,328 **above** our 2022 collections of \$9,017,128. Two charts, one showing monthly income tax collections and one showing current year-to-date collections compared to total annual collections since 2017, are attached to this report.