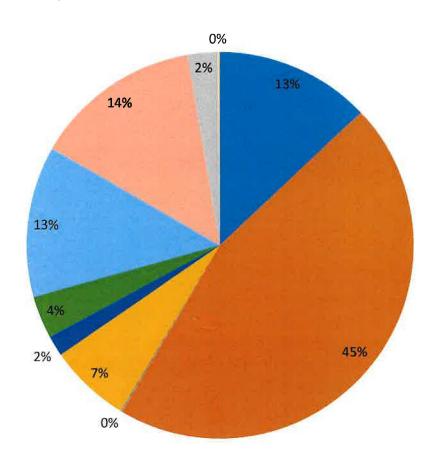

Total Village expenditures at December 31, 2024 are \$19,593,294. This represents approximately80.5% of our 2024 budget of \$24,349,126. A schedule and pie chart reflecting expenditures by major classification are attached to this report.

# **Mayfield Village 2024 Expenditures**

- General Government
- Security of Persons and Property Public Health Services
- Leisure Time Activities

Community Development

Transportation

Capital Outlay

Basic Utility Services

Principal Retirement

Interest and Fiscal Charges