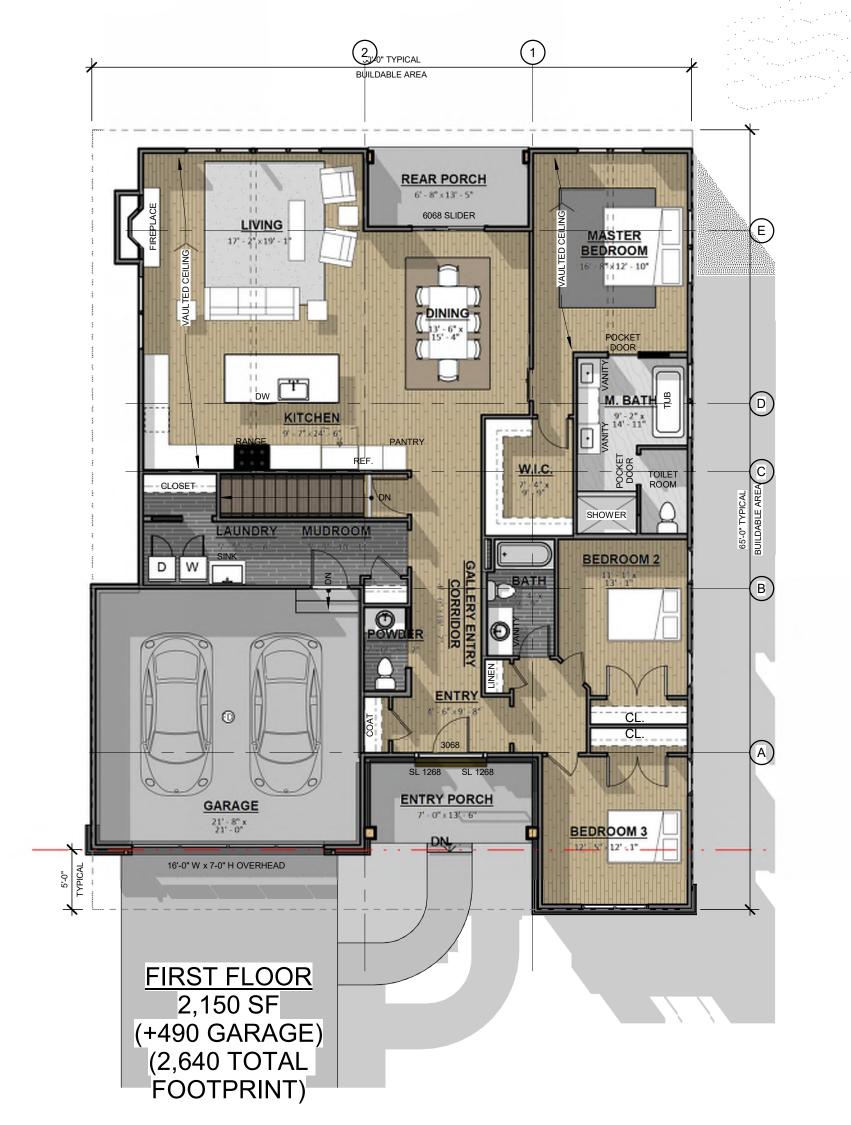

## **SCHEMATIC SITE PLAN**

Montebello S/L 49
Mulberry Model

ARB Submission 05.09.2024

REAR PERSPECTIVE

SIDE PERSPECTIVE

A1.03 SCALE: 3/16" = 1'-0"

\A1.03 | SCALE: 3/16" = 1'-0"

PREVIOUS SET ISSUE: DATE: ARB Submission 05.09.2024