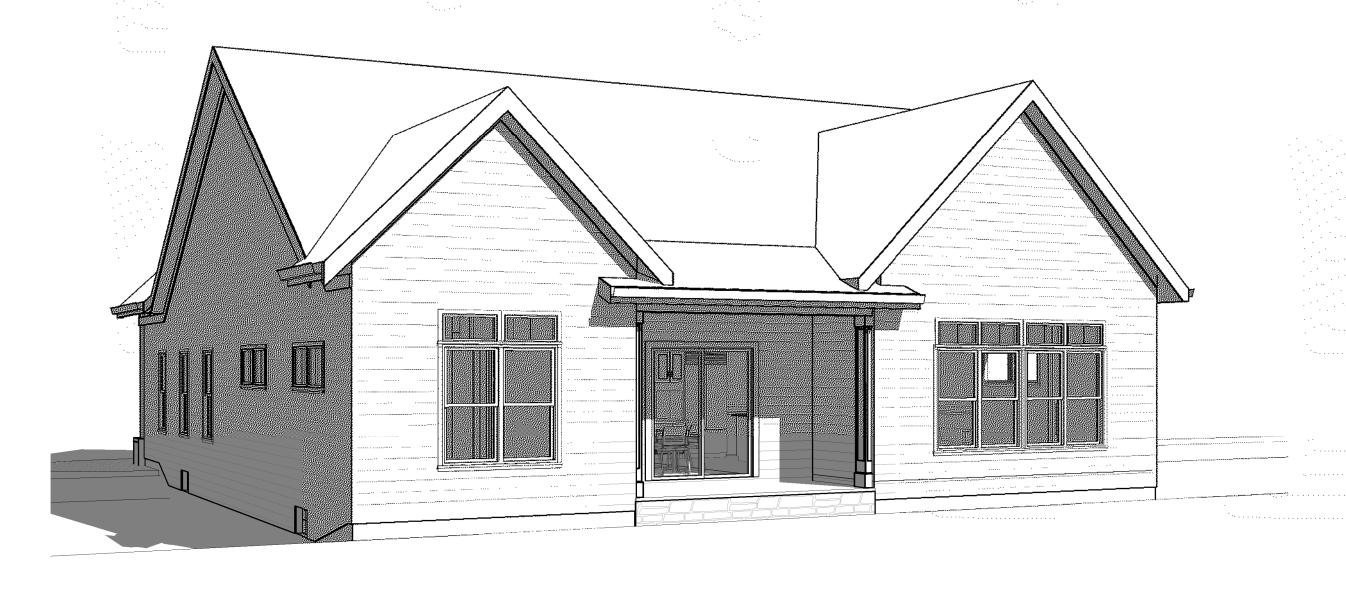

## **SCHEMATIC SITE PLAN**

Montebello S/L 49
Mulberry Model

ARB Submission 05.09.2024

REAR PERSPECTIVE

SIDE PERSPECTIVE

A1.03 SCALE: 3/16" = 1'-0"

\A1.03 | SCALE: 3/16" = 1'-0"

PREVIOUS SET ISSUE: DATE: ARB Submission 05.09.2024