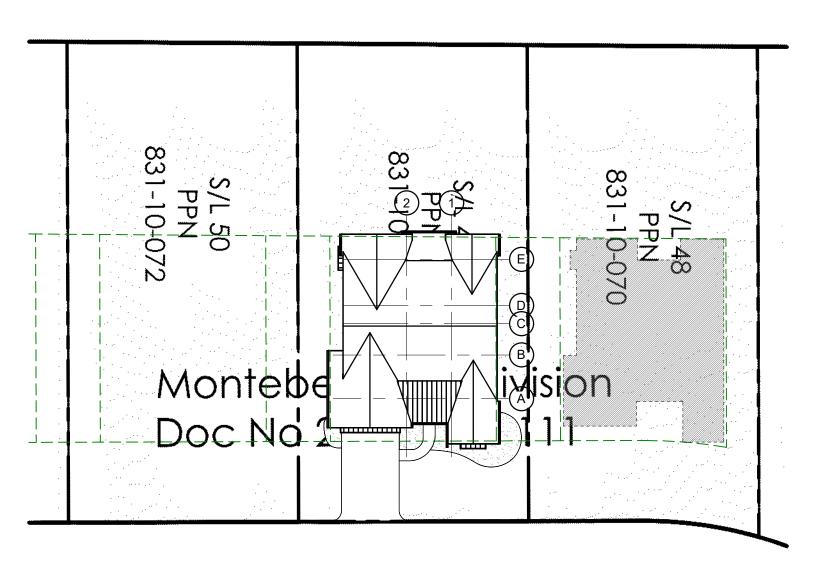

## **SCHEMATIC SITE PLAN**

Montebello S/L 49
Mulberry Model

ARB Submission 05.09.2024

REAR PERSPECTIVE

SIDE PERSPECTIVE

A1.03 SCALE: 3/16" = 1'-0"

\A1.03 | SCALE: 3/16" = 1'-0"

PREVIOUS SET ISSUE: DATE: ARB Submission 05.09.2024

Date: 5/9/24

N 89°49'21" E

332.51'

## Cobblestone Rd. 60'