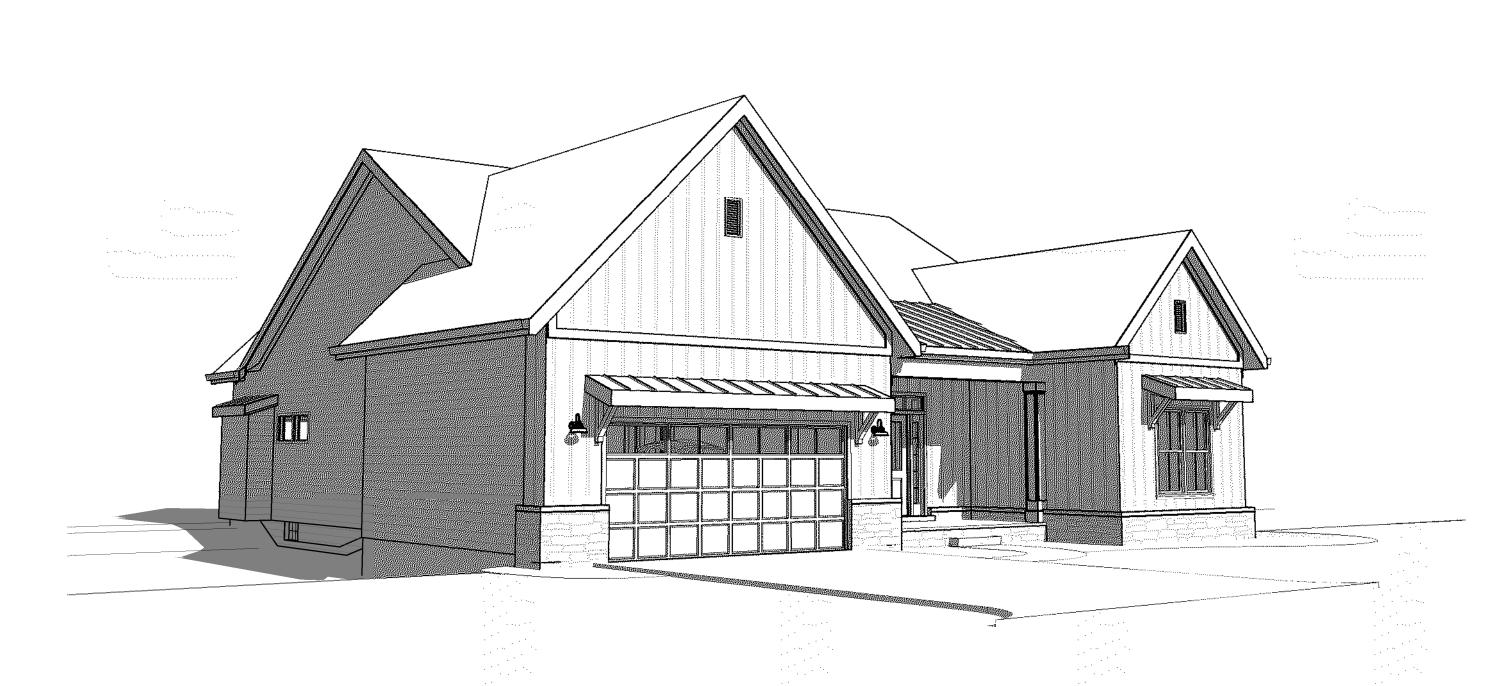

## **SCHEMATIC SITE PLAN**

Montebello S/L 49
Mulberry Model

ARB Submission 05.09.2024

REAR PERSPECTIVE

SIDE PERSPECTIVE

A1.03 SCALE: 3/16" = 1'-0"

\A1.03 | SCALE: 3/16" = 1'-0"

PREVIOUS SET ISSUE: DATE: ARB Submission 05.09.2024