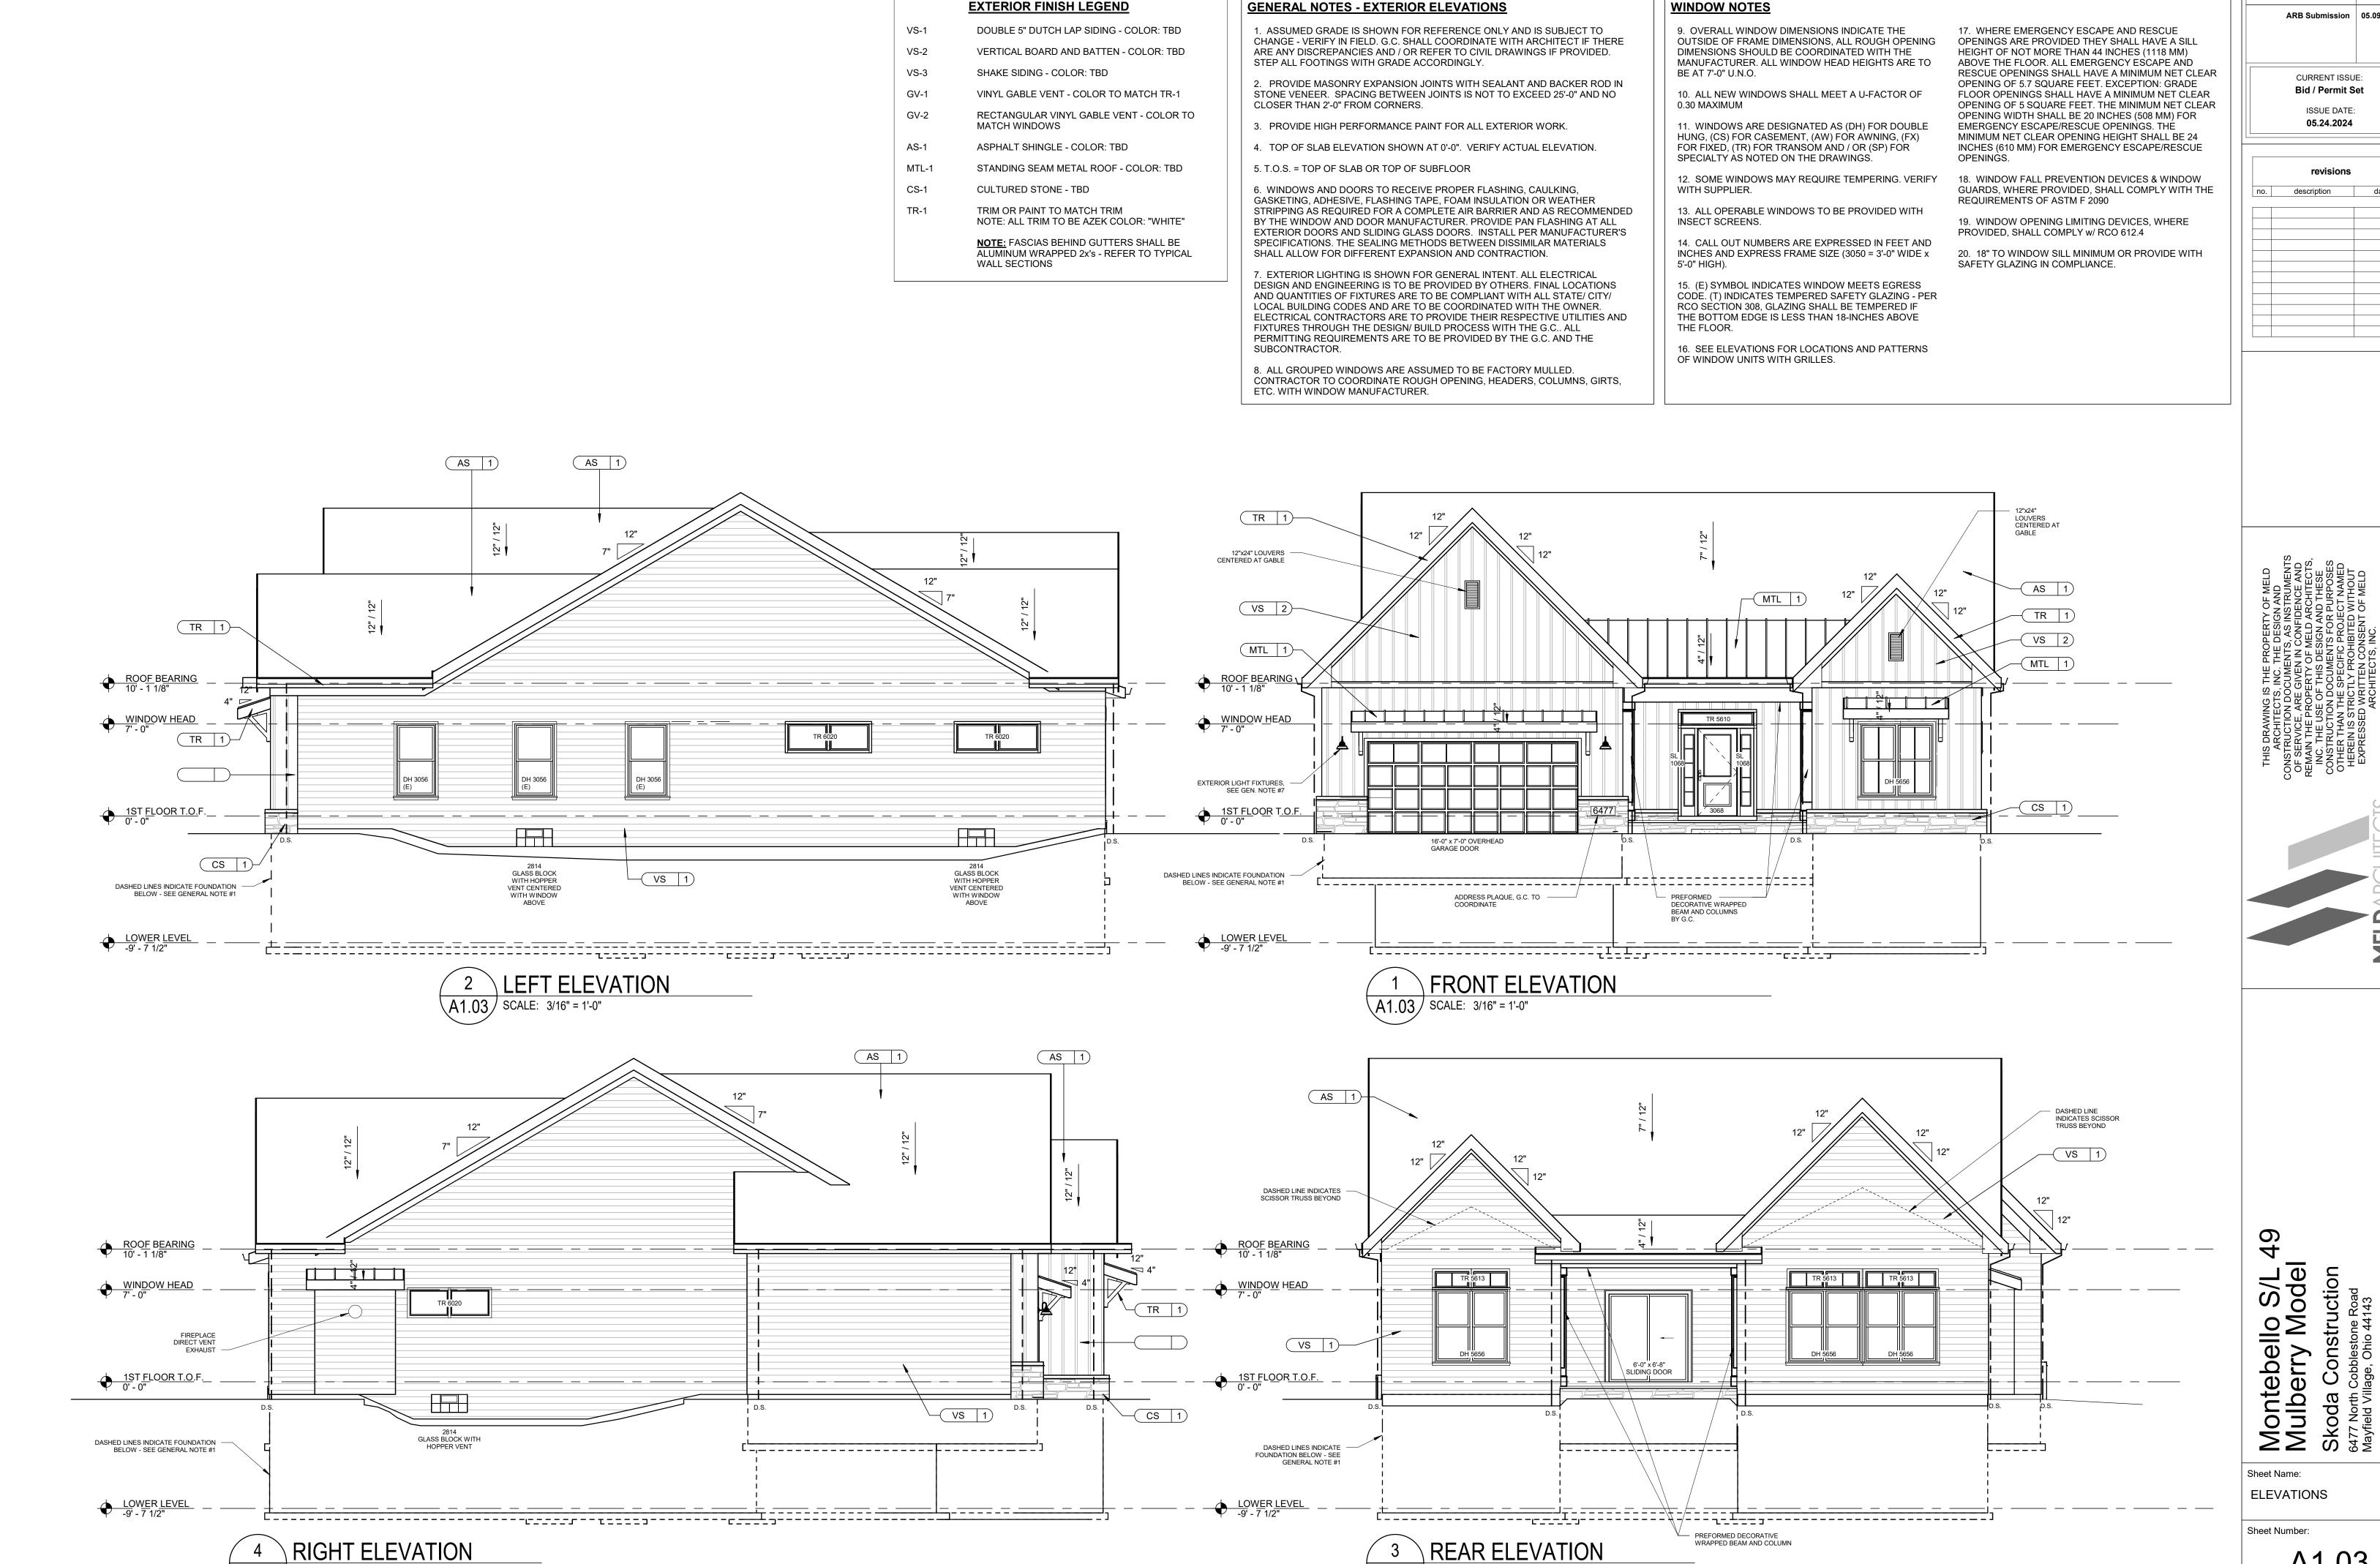

## Skoda Construction Montebello Development

**Exterior Finishes Checklist** 

| Sublot #: <u>49</u> Address: <u>6477</u>                                                                                                                                                                                                      | NORTH COBBLESTONE ROAD                                                                                                                                  |
|-----------------------------------------------------------------------------------------------------------------------------------------------------------------------------------------------------------------------------------------------|---------------------------------------------------------------------------------------------------------------------------------------------------------|
| Cultured Stone Veneer:  Hudson Ledgestone Southwest Ledgestone Summit Ledgestone Chardonnay Euro Castle Chardonnay Drystak Ledgestone Gray Cobbles Mojave Country Ledgestone Chardonnay Alpine Ledgestone Country Ledgestone Aspen Ledgestone | Vinyl Siding 1:  Glacier White  Platinum Gray  Tuscan Clay  Coastal Sage  Charcoal Smoke  Storm  Siding 1 Type: Double 5"  Vinyl Siding 2: (if applies) |
| □ Pheasant Alpine Ledgestone □ Chardonnay Country Ledgestone □ Palisades Villa Ledgestone □ Field Shale Creek □ Sawgrass Ledgestone □ Cyford Ledgestone Asphalt Roof Shingles:                                                                | ☐ Glacier White ☐ Platinum Gray ☐ Tuscan Clay ☐ Cape Cod Gray ☐ Charcoal Smoke ☐ Storm                                                                  |
| ☑Moire Black □Colonial Slate □Pewter □Weathered Wood                                                                                                                                                                                          | Siding 2 Type: BOARD & BATTEN  Vinyl Siding 3: (if applies)                                                                                             |
| Accent Metal Roof: (if applies)  Black Dark Bronze Charcoal Gray                                                                                                                                                                              | ☐ Glacier White ☐ Platinum Gray ☐ Tuscan Clay ☐ Cape Cod Gray ☐ Charcoal Smoke ☐ Storm                                                                  |
| Window Color: (if applies)  ☑White ☐Black                                                                                                                                                                                                     | Siding 3 Type:  Trim: Window / Door / Siding  ☑White                                                                                                    |
| Gutters and Downspouts Color:                                                                                                                                                                                                                 | · · · · · · · · · · · · · · · · · · ·                                                                                                                   |

## **SCHEMATIC SITE PLAN**

Montebello S/L 49
Mulberry Model

ARB Submission 05.09.2024

REAR PERSPECTIVE

SIDE PERSPECTIVE

A1.03 SCALE: 3/16" = 1'-0"

\A1.03 | SCALE: 3/16" = 1'-0"

PREVIOUS SET ISSUE: DATE: ARB Submission 05.09.2024

A1.03