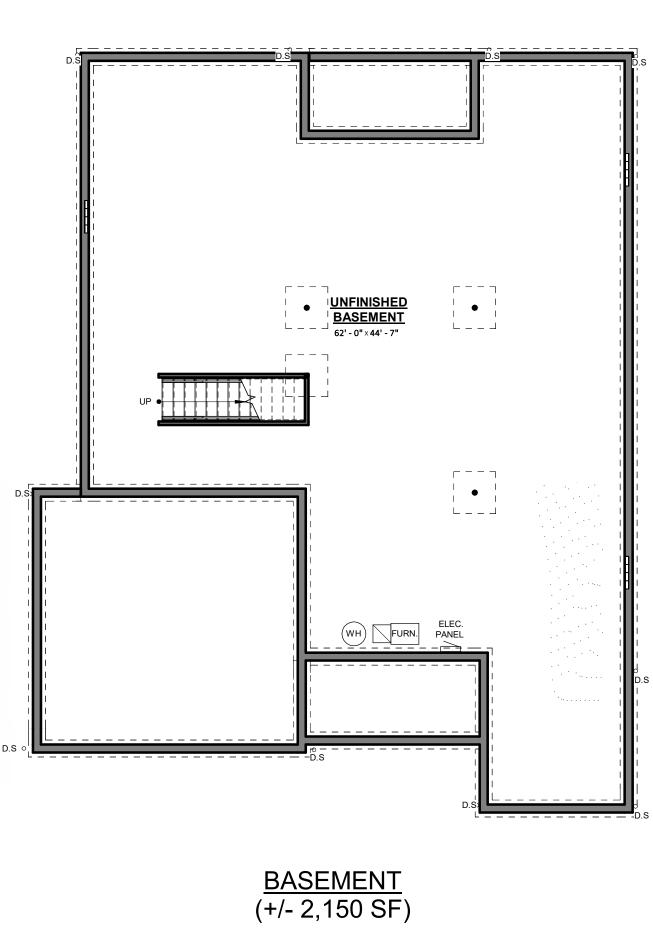

## **SCHEMATIC SITE PLAN**

Montebello S/L 49
Mulberry Model

ARB Submission 05.09.2024

REAR PERSPECTIVE

SIDE PERSPECTIVE

A1.03 SCALE: 3/16" = 1'-0"

\A1.03 | SCALE: 3/16" = 1'-0"

PREVIOUS SET ISSUE: DATE: ARB Submission 05.09.2024