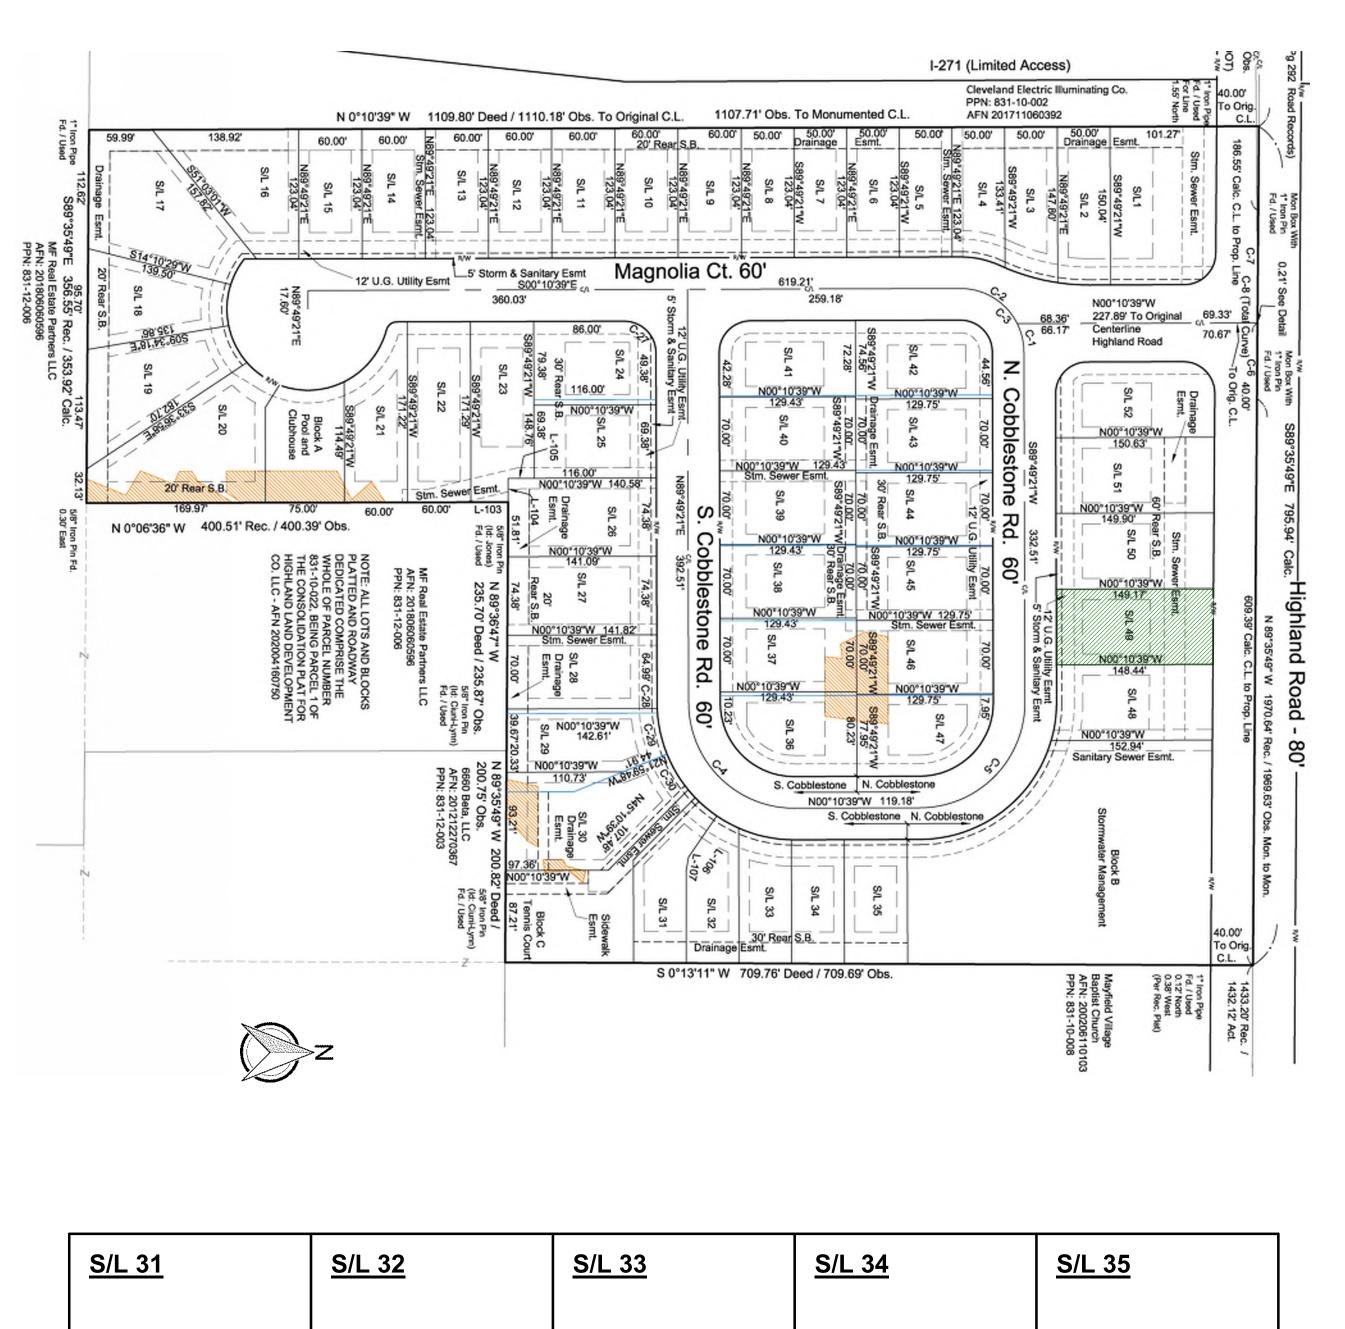

Date: 5/9/24

N 89°49'21" E

332.51'

## Cobblestone Rd. 60'

## **SCHEMATIC SITE PLAN**

Montebello S/L 49
Mulberry Model

ARB Submission 05.09.2024

REAR PERSPECTIVE

SIDE PERSPECTIVE

A1.03 SCALE: 3/16" = 1'-0"

\A1.03 | SCALE: 3/16" = 1'-0"

PREVIOUS SET ISSUE: DATE: ARB Submission 05.09.2024