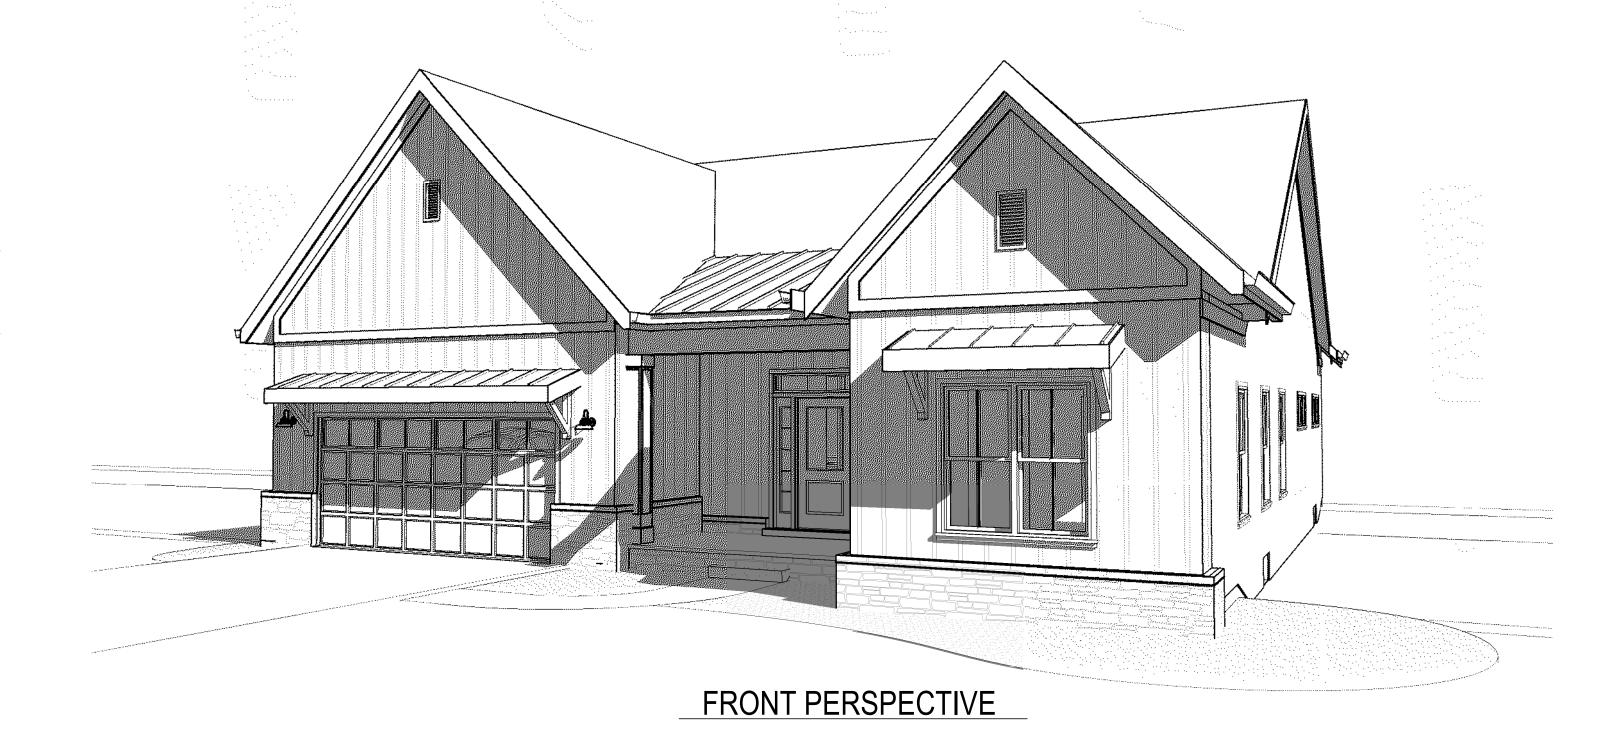

## **SCHEMATIC SITE PLAN**

Montebello S/L 49
Mulberry Model

ARB Submission 05.09.2024

REAR PERSPECTIVE

SIDE PERSPECTIVE

A1.03 SCALE: 3/16" = 1'-0"

\A1.03 | SCALE: 3/16" = 1'-0"

PREVIOUS SET ISSUE: DATE: ARB Submission 05.09.2024