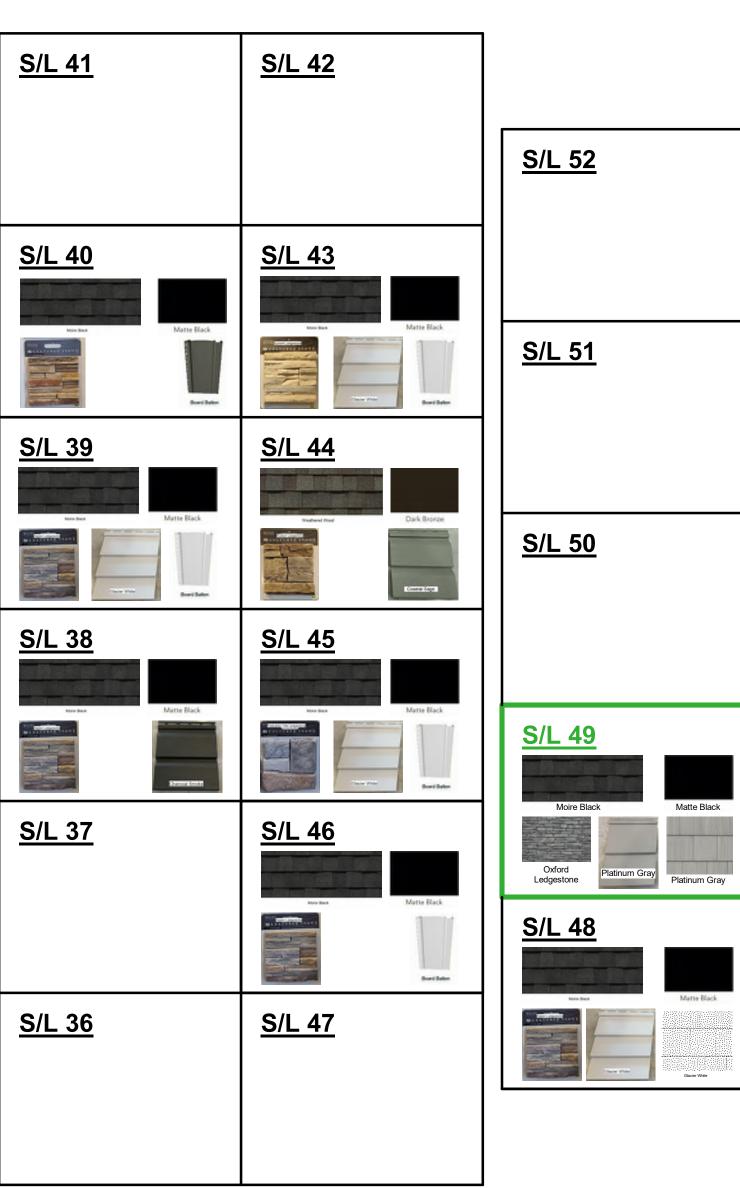

## Skoda Construction Montebello Development

**Exterior Finishes Checklist** 

| Sublot #: <u>49</u> Address: <u>6477</u>                                                                                                                                                                                                      | NORTH COBBLESTONE ROAD                                                                                                                                  |
|-----------------------------------------------------------------------------------------------------------------------------------------------------------------------------------------------------------------------------------------------|---------------------------------------------------------------------------------------------------------------------------------------------------------|
| Cultured Stone Veneer:  Hudson Ledgestone Southwest Ledgestone Summit Ledgestone Chardonnay Euro Castle Chardonnay Drystak Ledgestone Gray Cobbles Mojave Country Ledgestone Chardonnay Alpine Ledgestone Country Ledgestone Aspen Ledgestone | Vinyl Siding 1:  Glacier White  Platinum Gray  Tuscan Clay  Coastal Sage  Charcoal Smoke  Storm  Siding 1 Type: Double 5"  Vinyl Siding 2: (if applies) |
| □ Pheasant Alpine Ledgestone □ Chardonnay Country Ledgestone □ Palisades Villa Ledgestone □ Field Shale Creek □ Sawgrass Ledgestone □ Cyford Ledgestone Asphalt Roof Shingles:                                                                | ☐ Glacier White ☐ Platinum Gray ☐ Tuscan Clay ☐ Cape Cod Gray ☐ Charcoal Smoke ☐ Storm                                                                  |
| ☑Moire Black □Colonial Slate □Pewter □Weathered Wood                                                                                                                                                                                          | Siding 2 Type: BOARD & BATTEN  Vinyl Siding 3: (if applies)                                                                                             |
| Accent Metal Roof: (if applies)  Black Dark Bronze Charcoal Gray                                                                                                                                                                              | ☐ Glacier White ☐ Platinum Gray ☐ Tuscan Clay ☐ Cape Cod Gray ☐ Charcoal Smoke ☐ Storm                                                                  |
| Window Color: (if applies)  ☑White ☐Black                                                                                                                                                                                                     | Siding 3 Type:  Trim: Window / Door / Siding  ☑White                                                                                                    |
| Gutters and Downspouts Color:                                                                                                                                                                                                                 | · · · · · · · · · · · · · · · · · · ·                                                                                                                   |