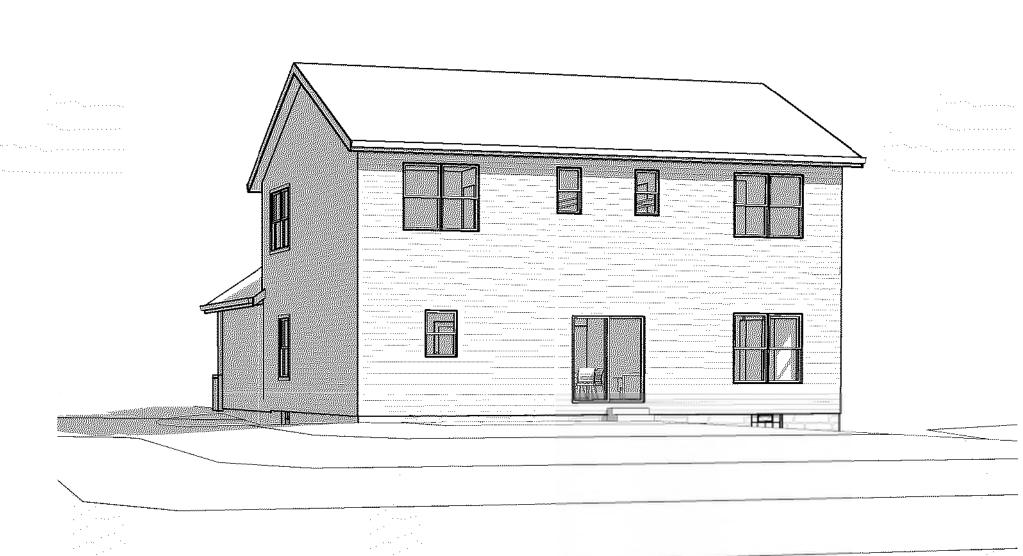

SECOND FLOOR +/- 1,160 SF

FRONT PERSPECTIVE

SIDE PERSPECTIVE

REAR PERSPECTIVE