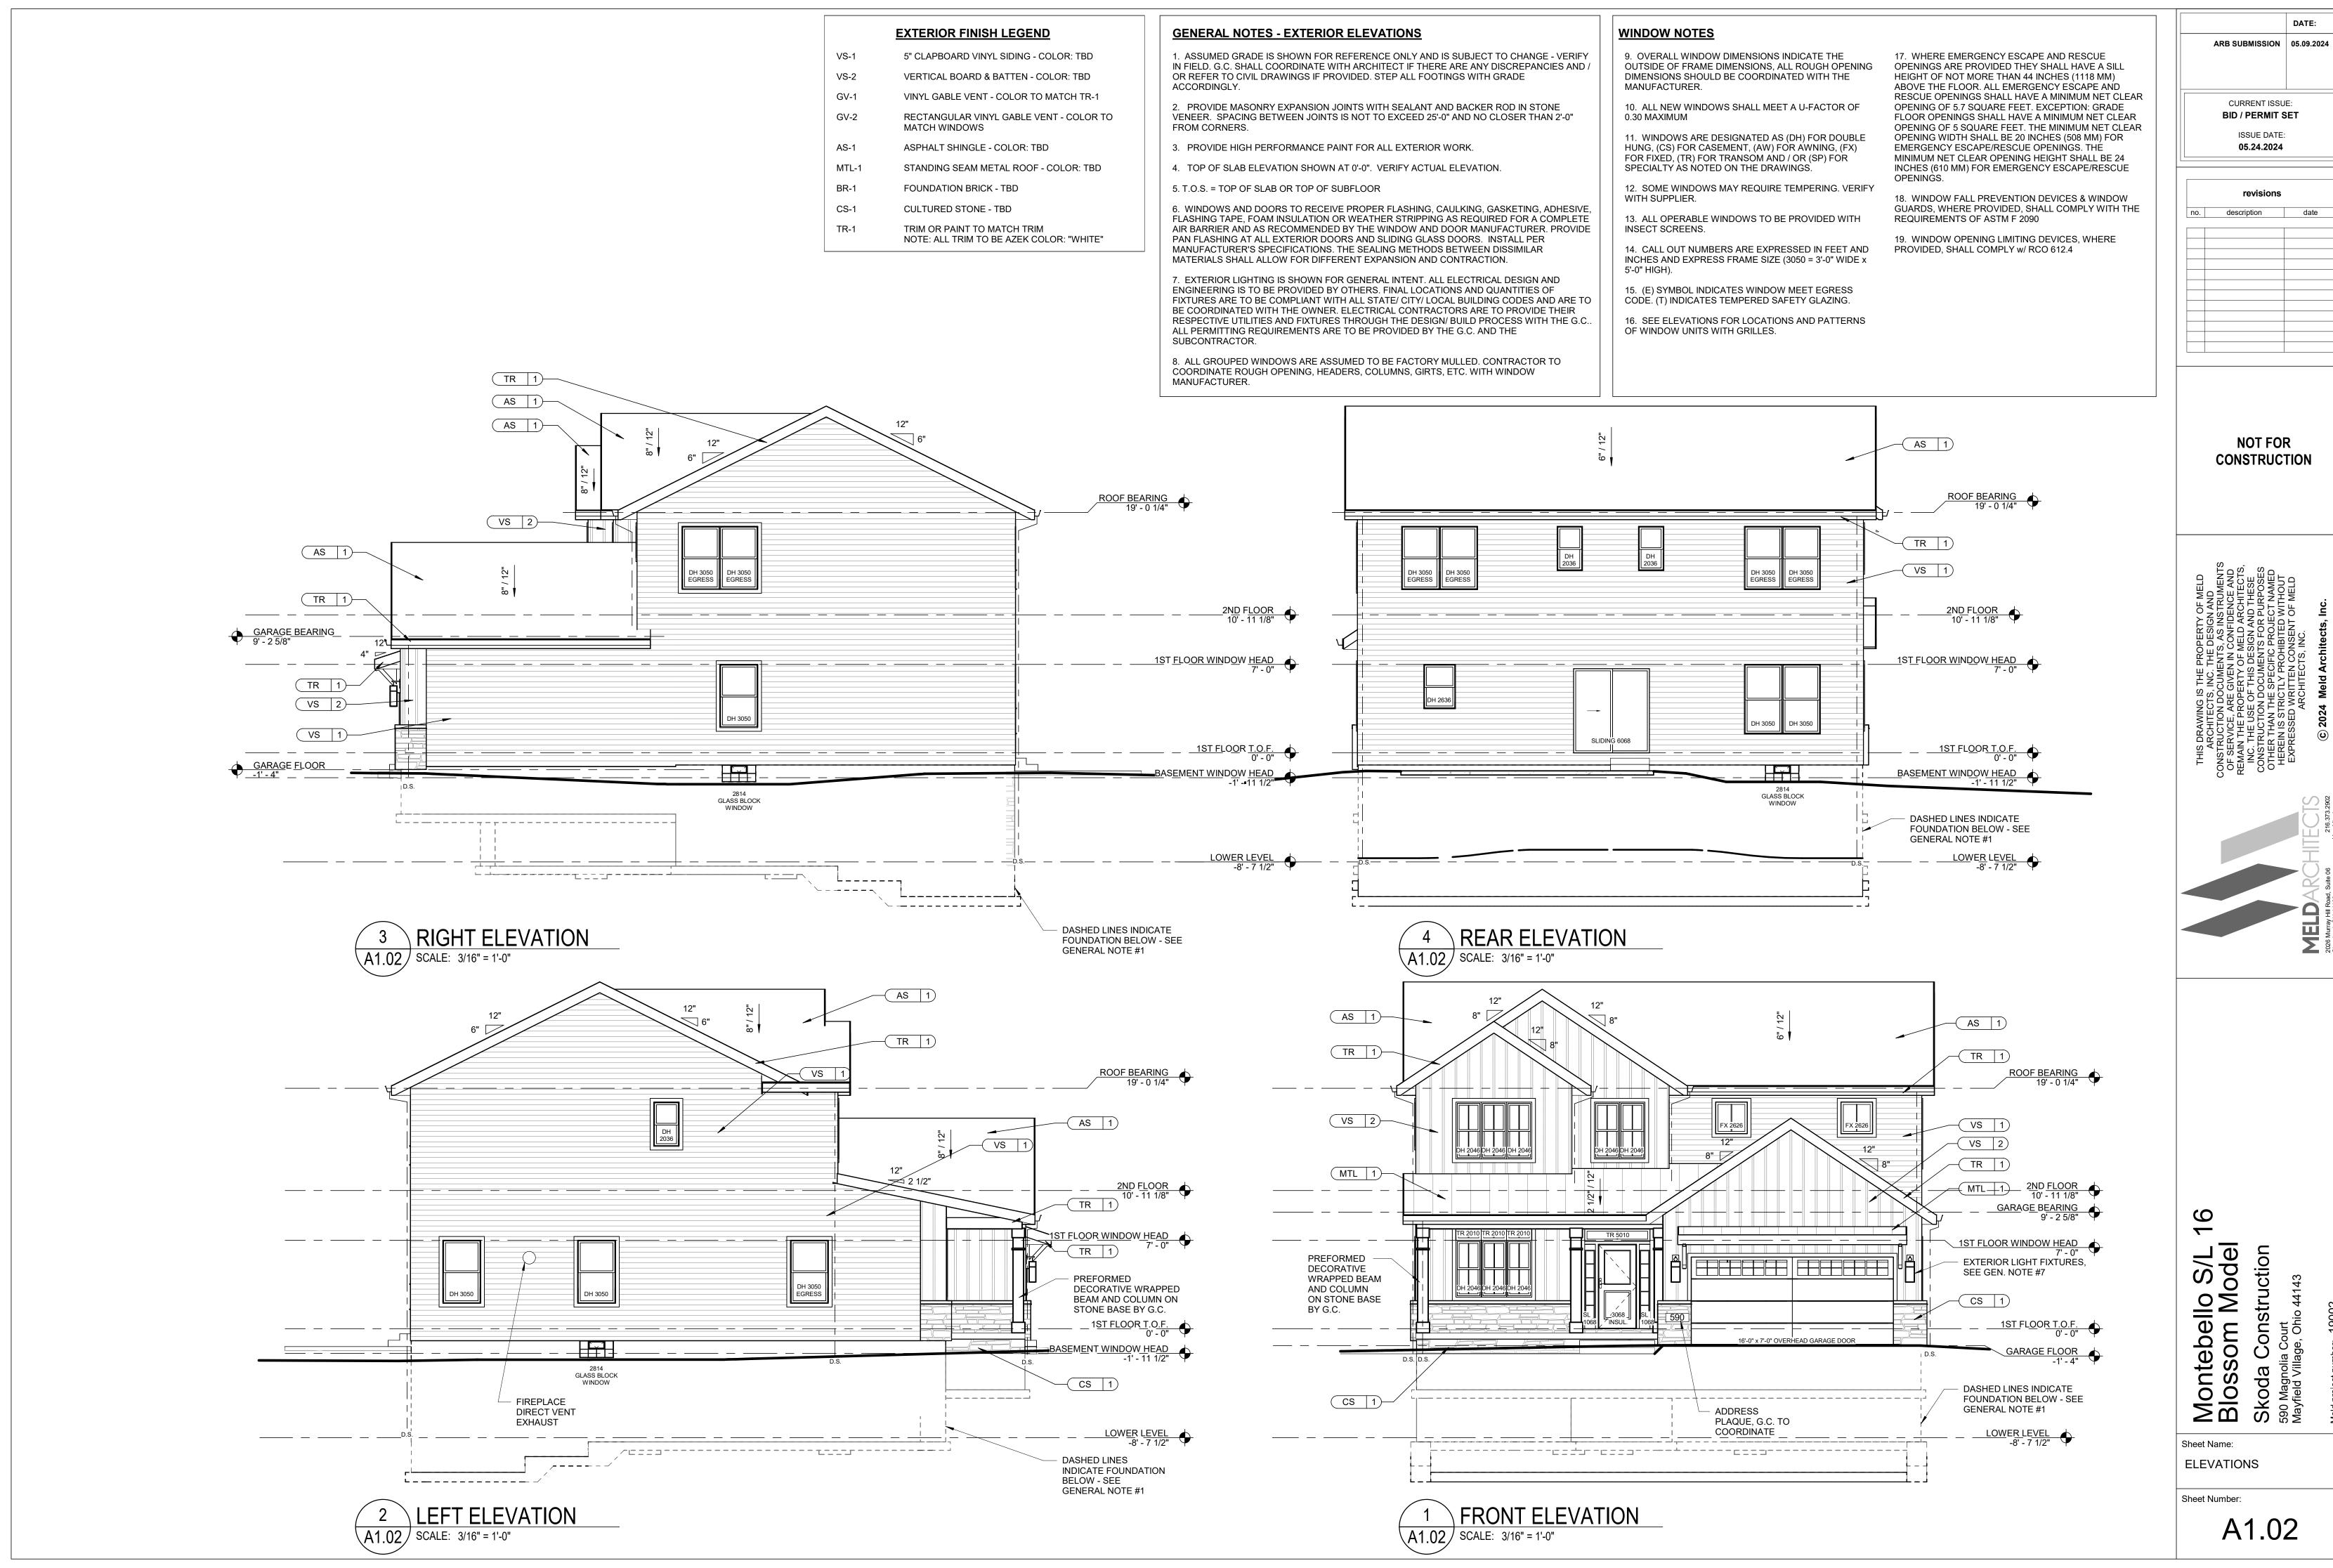

ck                                                                                                                                                                                                            | Siding 3 Type:  Trim: Window / Door / Siding  White                                                                      |
| Gutters and Downspouts Color:<br>☑White<br>☐Black                                                                                                                                                                                                    | Black                                                                                                                    |





SECOND FLOOR +/- 1,160 SF





FRONT PERSPECTIVE



SIDE PERSPECTIVE



REAR PERSPECTIVE