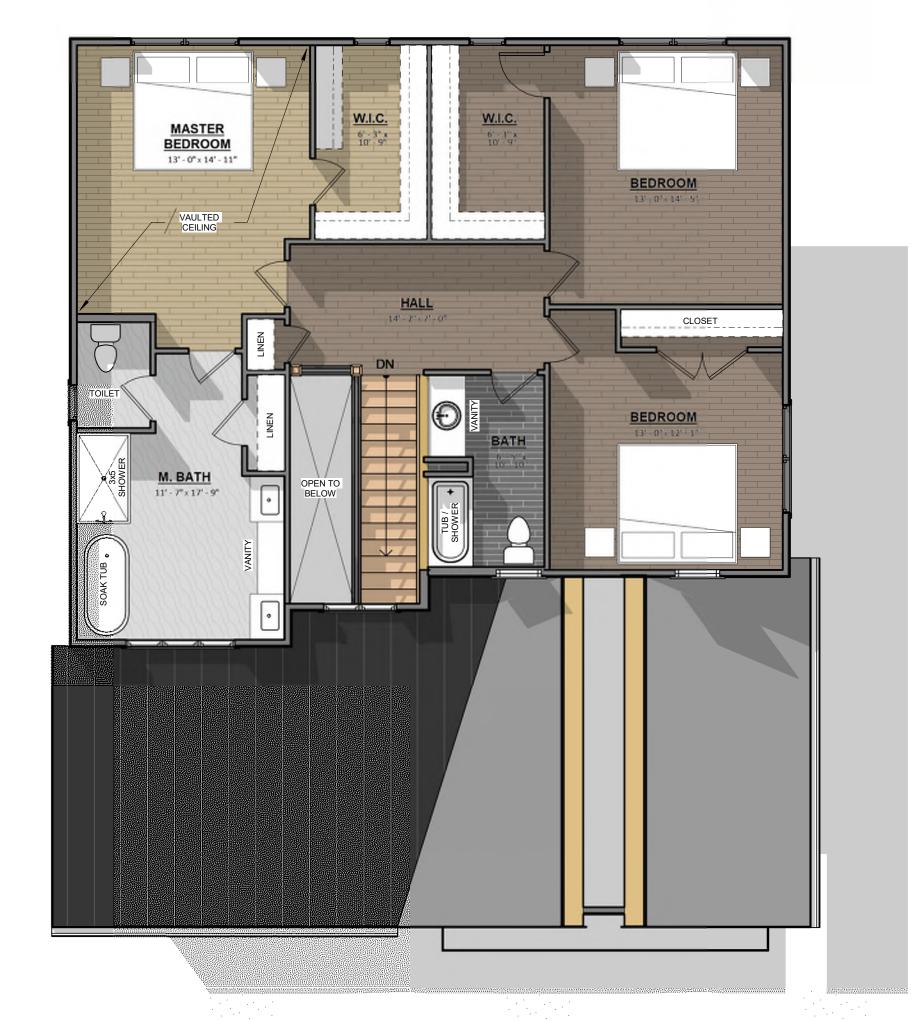

SECOND FLOOR +/- 1,160 SF

FRONT PERSPECTIVE

SIDE PERSPECTIVE

REAR PERSPECTIVE