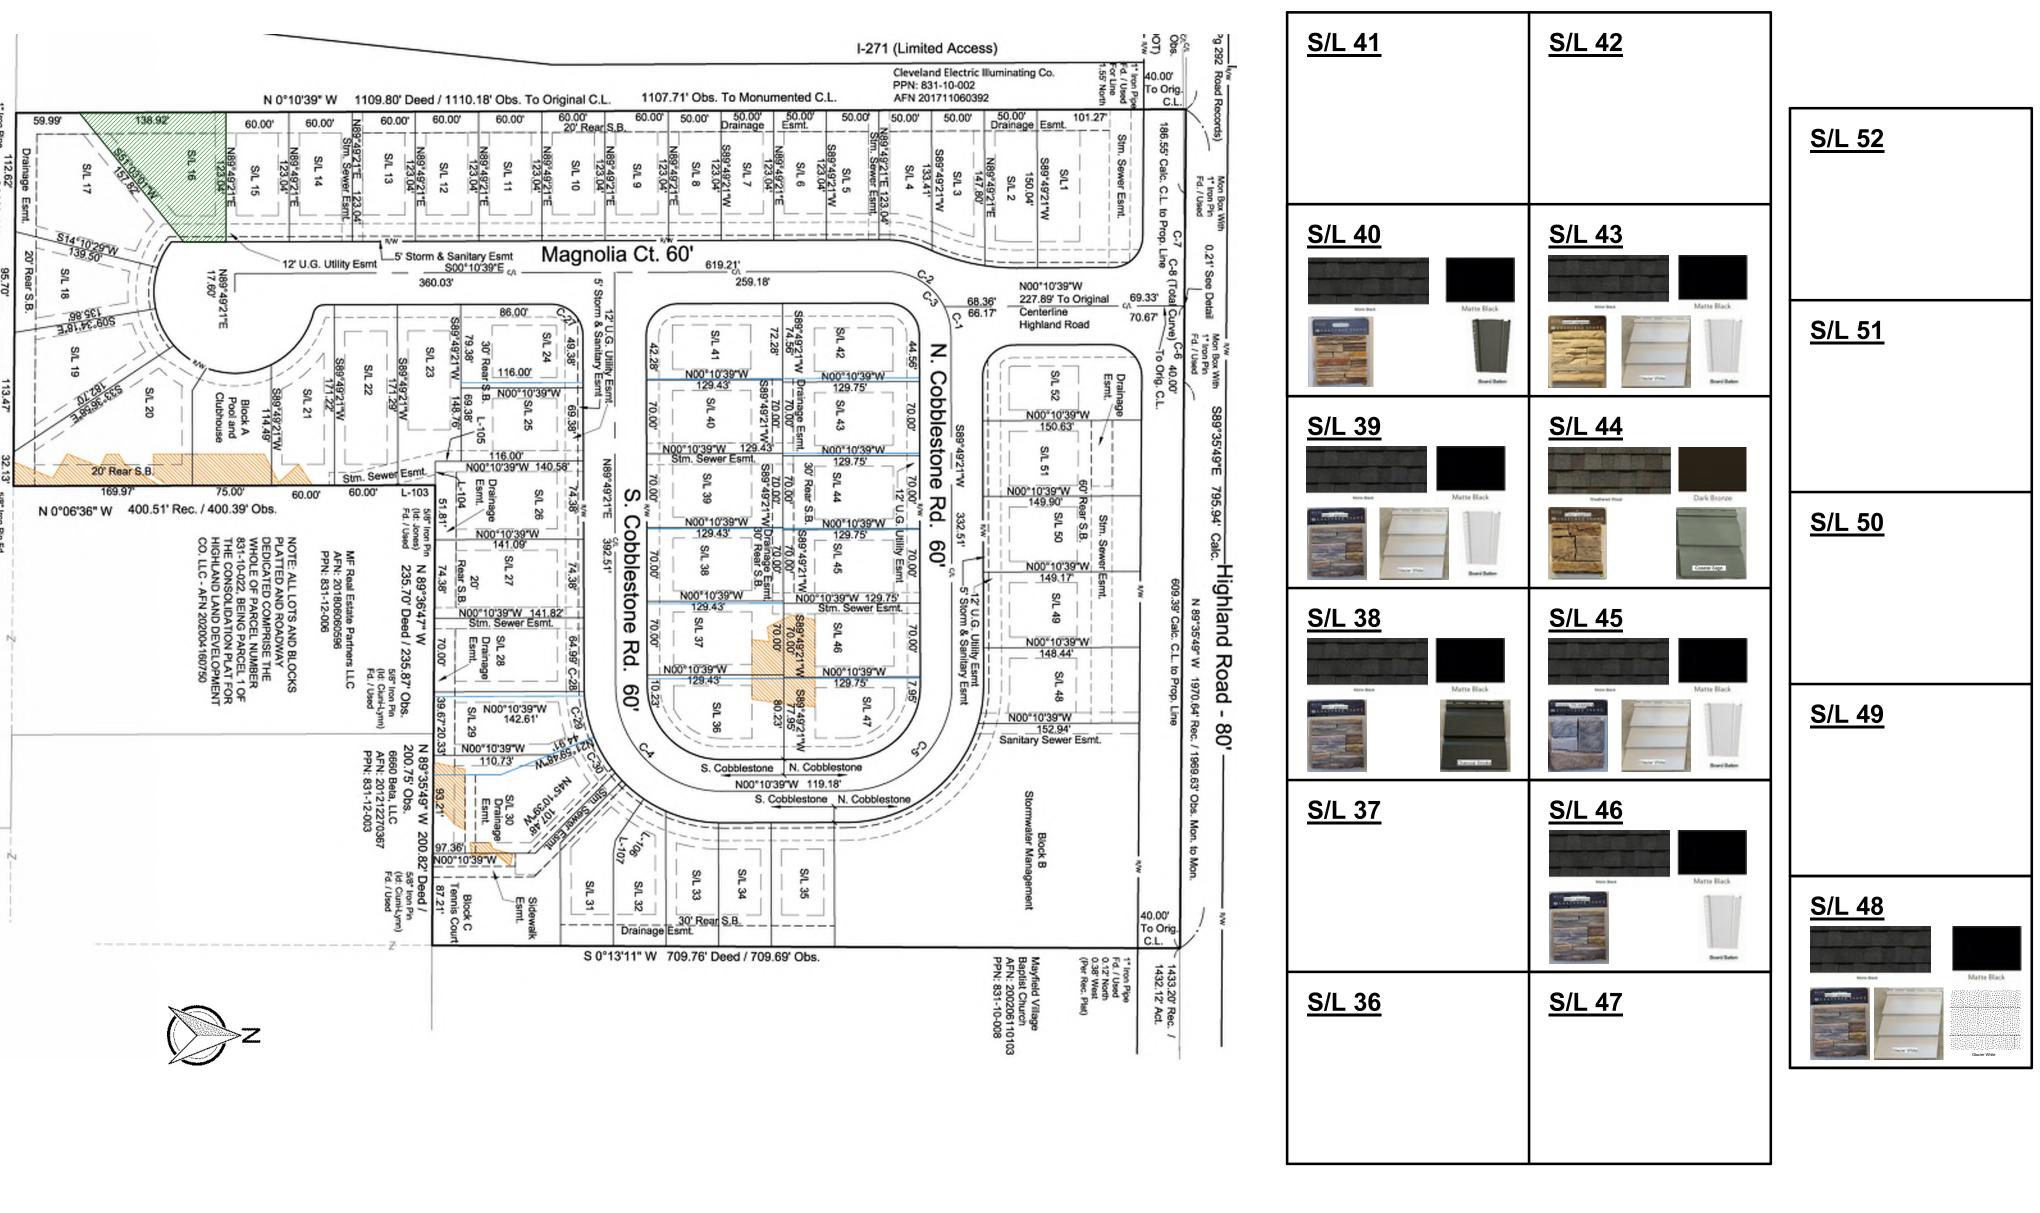

S/L 32

<u>S/L 31</u>

S/L 33

<u>S/L 34</u>

S/L 26

S/L 27

S/L 28

S/L 29

S/L 30

S/L 35

<u>S/L 2</u>

<u>S/L 1</u>

S/L's 20, 19, 18, and 17

Blossom Model - S/L 19

S/L 17 & S/L 16

S/L's 11, 10, and 9