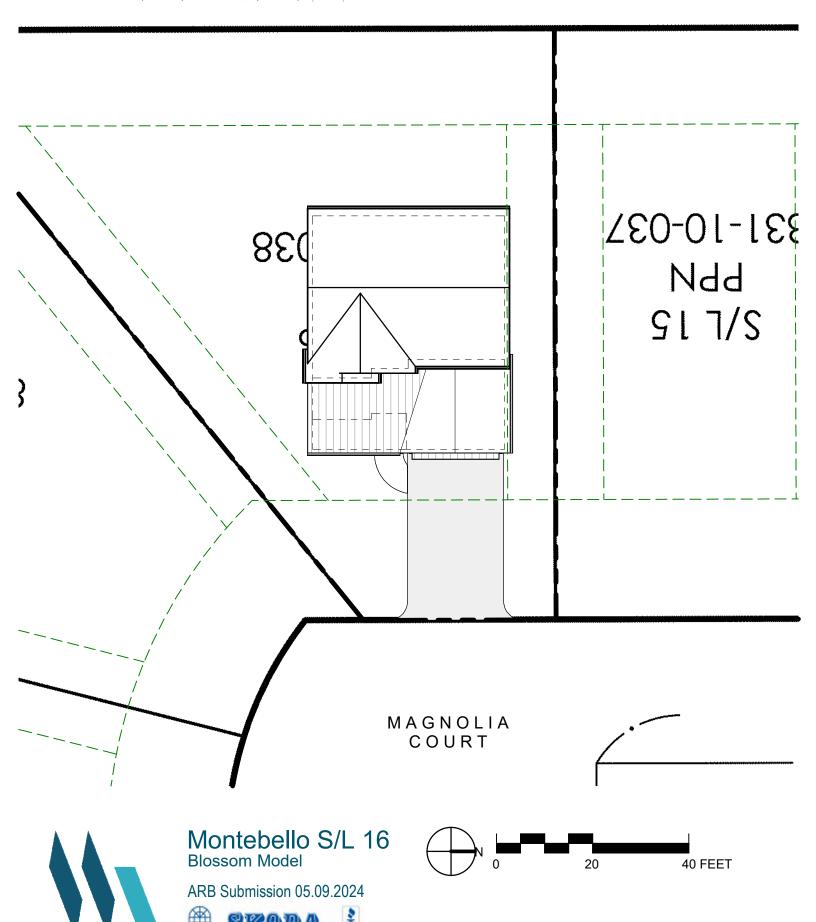

S/L 30

S/L 35

<u>S/L 2</u>

<u>S/L 1</u>

S/L's 20, 19, 18, and 17

Blossom Model - S/L 19

S/L 17 & S/L 16

S/L's 11, 10, and 9