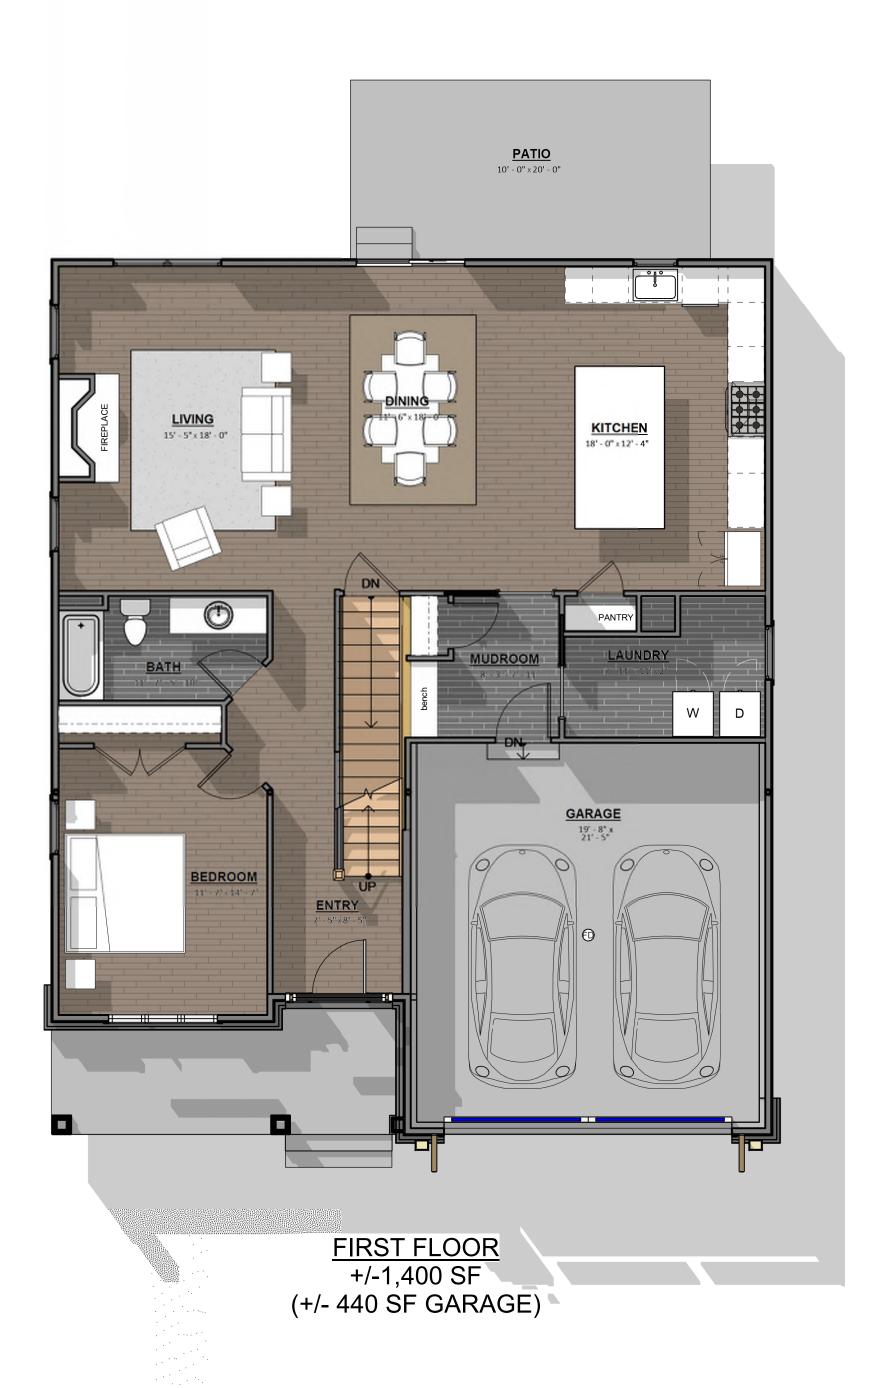

SECOND FLOOR +/- 1,160 SF

FRONT PERSPECTIVE

SIDE PERSPECTIVE

REAR PERSPECTIVE