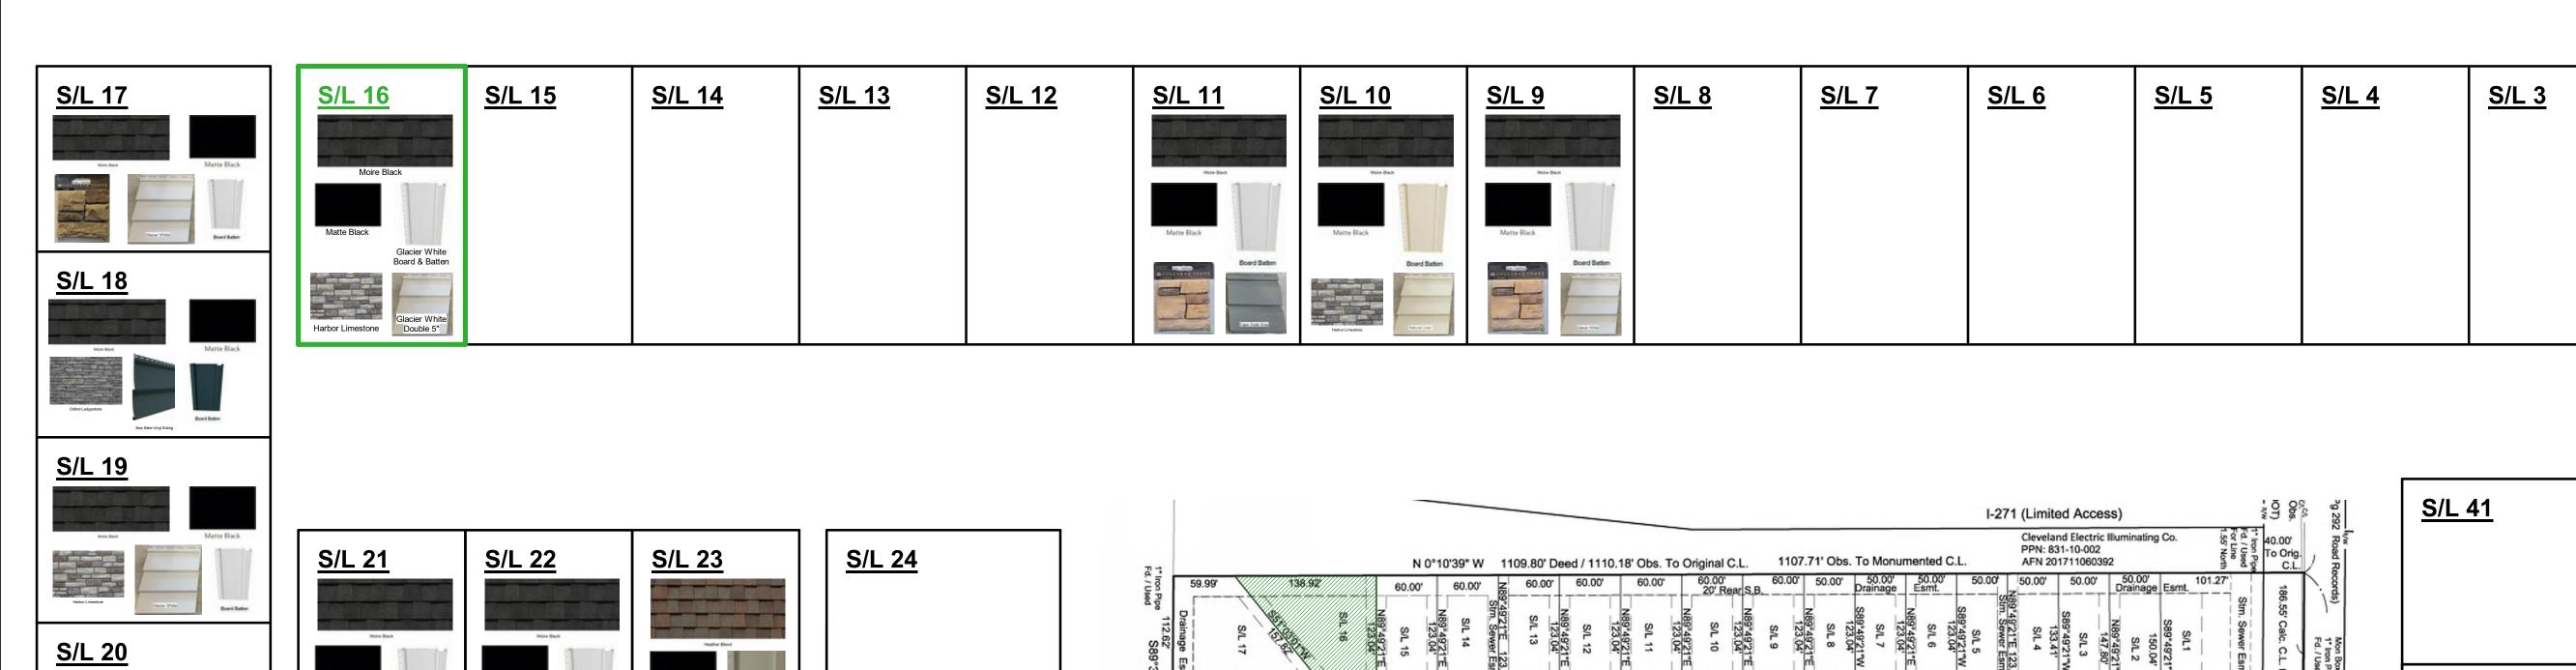

S/L 32

<u>S/L 31</u>

S/L 33

<u>S/L 34</u>

S/L 26

S/L 27

S/L 28

S/L 29

S/L 30

S/L 35

<u>S/L 2</u>

<u>S/L 1</u>

S/L's 20, 19, 18, and 17

Blossom Model - S/L 19

S/L 17 & S/L 16

S/L's 11, 10, and 9