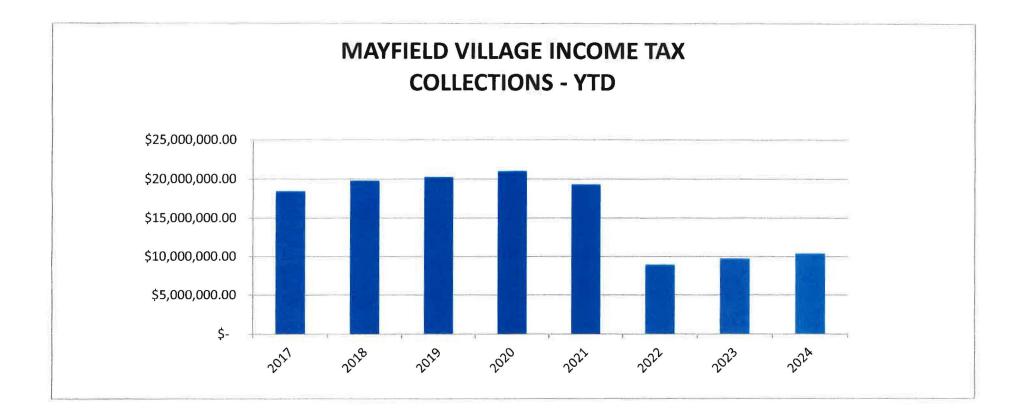

#### **Income Tax Collections**

For the month of October 2024, income tax collections, net of refunds of approximately \$2,300, totaled \$831,576. This amount is \$387,661 **below** our 2023 collections of \$1,219,237 and \$186,036 **below** our 2022 collections of \$1,017,612. On a year-to-date basis, income tax collections for 2024, net of refunds of approximately \$130,951 totaled \$10,475,099. This amount is \$1,934,060 **above** our 2023 collections of \$8,541,039 and \$2,956,314 **above** our 2022 collections of \$7,518,765. Two charts, one showing monthly income tax collections and one showing current year-to-date collections compared to total annual collections since 2017, are attached to this report.

Year-to-date income tax collections of \$10,475,099 also represent approximately 105% of our 2024 budget of \$10,000,000. Approximately \$1 million of the income tax collected in September 2024 was from employee stock options, which occurs periodically but the amount is not predictable. Additional monies from stock options and company bonuses are collected then are used throughout the year to fund Village operations and capital needs.