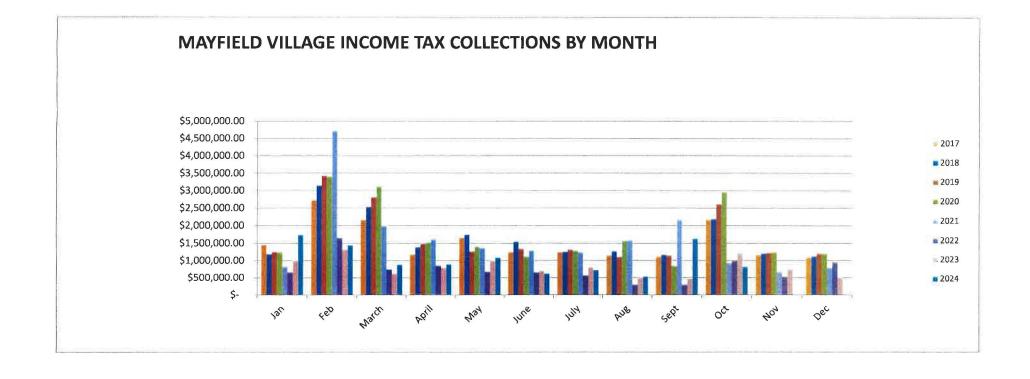

#### **Income Tax Collections**

For the month of October 2024, income tax collections, net of refunds of approximately \$2,300, totaled \$831,576. This amount is \$387,661 **below** our 2023 collections of \$1,219,237 and \$186,036 **below** our 2022 collections of \$1,017,612. On a year-to-date basis, income tax collections for 2024, net of refunds of approximately \$130,951 totaled \$10,475,099. This amount is \$1,934,060 **above** our 2023 collections of \$8,541,039 and \$2,956,314 **above** our 2022 collections of \$7,518,765. Two charts, one showing monthly income tax collections and one showing current year-to-date collections compared to total annual collections since 2017, are attached to this report.

Year-to-date income tax collections of \$10,475,099 also represent approximately 105% of our 2024 budget of \$10,000,000. Approximately \$1 million of the income tax collected in September 2024 was from employee stock options, which occurs periodically but the amount is not predictable. Additional monies from stock options and company bonuses are collected then are used throughout the year to fund Village operations and capital needs.