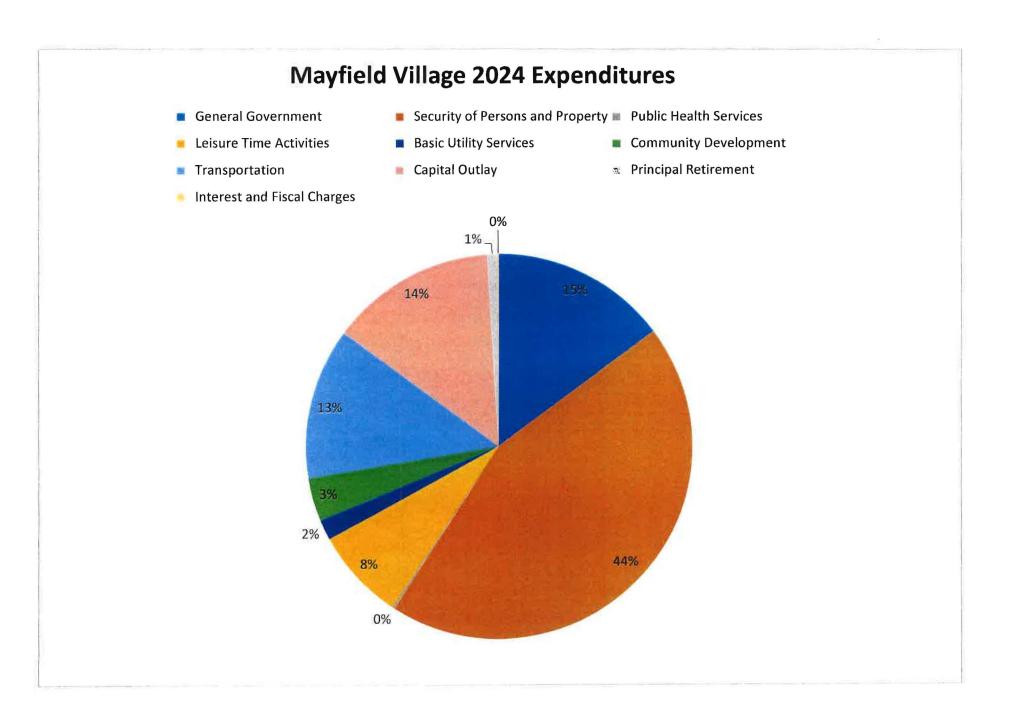

Total Village expenditures at October 31, 2024 are \$16,126,761. This represents approximately 66.2% of our 2024 budget of \$24,349,126. A schedule and pie chart reflecting expenditures by major classification are attached to this report.

## Mayfield Village Actual vs. Budget Comparison

|                                              | 2024          | 2024                    | 2023<br>Actual          | 2022                  | 2021                   | 2020         |
|----------------------------------------------|---------------|-------------------------|-------------------------|-----------------------|------------------------|--------------|
| Receipts:                                    | Actual @10/31 | Initial Budget          | Actual                  | Actual                | Actual                 | Actual       |
| Property Taxes                               | \$745,989     | \$701,000               | \$710,865               | \$745,639             | \$565,285              | 6700 000     |
| Municipal Income Taxes                       | \$10,697,987  | \$10,160,000            | \$9,991,315             | \$9,435,965           |                        | \$736,686    |
| Hotel Taxes                                  | \$201,117     | \$10,100,000            | \$277,721               | 10                    | \$19,806,910           | \$21,487,843 |
| Payments in Lieu of Taxes - TIF's            | \$1,078,687   | \$927,000               | \$2/7,721               | \$226,249             | \$151,630              | \$139,028    |
| Charges for Services and Sales, Rentals      | \$1,943,610   | \$2,275,896             |                         | \$1,020,441           | \$1,114,281            | \$1,054,723  |
| Intergovernmental, Assessments, Donations    | \$1,943,610   |                         | \$2,647,917             | \$2,624,728           | \$1,220,547            | \$750,152    |
| Franchise Taxes                              | \$45,136      | \$1,126,400<br>\$60,000 | \$1,134,810             | \$881,829<br>\$66,743 | \$678,350              | \$1,170,392  |
|                                              |               |                         | \$63,880<br>\$2,208,045 |                       | \$66,198<br>(\$48,005) | \$65,772     |
| Earnings (Loss) on Investments               | \$1,916,799   | \$1,220,100             | \$2,298,015             | \$128,933             | (\$48,005)             | \$301,347    |
| Sale of Capital Assets                       | \$48,539      | \$20,000                | \$32,551                | \$10,935              | \$11,475               | \$29,315     |
| Miscellaneous                                | \$355,590     | \$458,500               | \$738,461               | \$589,680             | \$588,095              | \$1,415,176  |
| Total Receipts                               | \$17,945,009  | \$17,193,896            | \$19,039,881            | \$15,731,142          | \$24,154,765           | \$27,150,434 |
| Expenditures (actual excludes encumbrances): |               |                         |                         |                       |                        |              |
| General Government                           | \$2,382,004   | \$3,453,550             | \$3,013,291             | \$2,726,506           | \$2,937,395            | \$3,117,248  |
| Security of Persons and Property             | \$7,155,628   | \$10,131,851            | \$9,164,999             | \$9,005,877           | \$8,462,633            | \$7,537,759  |
| Public Health Services                       | \$27,009      | \$29,125                | \$26,388                | \$25,436              | \$23,239               | \$25,341     |
| Leisure Time Activities                      | \$1,250,211   | \$1,397,300             | \$1,257,581             | \$1,279,413           | \$1,135,031            | \$880,928    |
| Basic Utility Services                       | \$280,750     | \$320,000               | \$276,421               | \$253,692             | \$255,488              | \$242,817    |
| Community Development                        | \$579,094     | \$585,500               | \$471,096               | \$586,970             | \$601,394              | \$567,108    |
| Transportation                               | \$2,057,005   | \$3,178,300             | \$2,618,359             | \$2,489,242           | \$2,598,007            | \$2,433,077  |
| Capital Outlay                               | \$2,240,148   | \$4,728,500             | \$2,965,454             | \$1,620,303           | \$975,480              | \$3,106,758  |
| Debt Service                                 |               |                         |                         |                       |                        |              |
| Principal Retirement                         | \$135,349     | \$491,000               | \$478,811               | \$467,321             | \$504,312              | \$401,050    |
| Interest and Fiscal Charges                  | \$19,562      | \$34,000                | \$43,419                | \$53,169              | \$62,750               | \$71,914     |
| Total Expenditures                           | \$16,126,761  | \$24,349,126            | \$20,315,819            | \$18,507,928          | \$17,555,729           | \$18,384,000 |
|                                              |               |                         |                         |                       |                        |              |
| Increase (Decrease) in Financial Position    | \$1,818,248   | (\$7,155,230)           | (\$1,275,938)           | (\$2,776,786)         | \$6,599,036            | \$8,766,434  |
| Financial Position, Beginning of Period      | \$50,547,738  | \$50,547,738            | \$51,823,677            | \$54,600,463          | \$48,001,427           | \$39,234,993 |
| Financial Position, End of Period            | \$52,365,986  | \$43,392,508            | \$50,547,739            | \$51,823,677          | \$54,600,463           | \$48,001,427 |
|                                              |               |                         |                         |                       |                        |              |
| General Fund Balance included in             |               |                         |                         |                       |                        |              |
| End of Period Financial Position             | \$44,641,241  | \$39,336,595            | \$42,157,945            | \$41,967,277          | \$41,125,503           | \$33,623,790 |