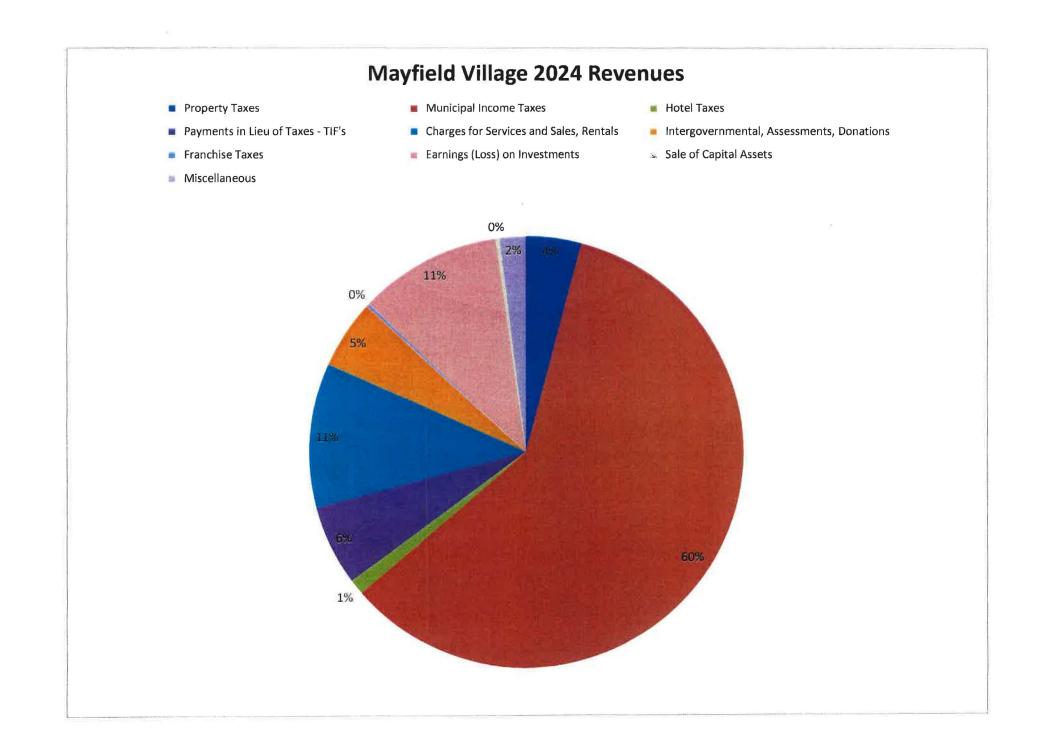

#### All Funds

Total Village receipts at October, 31 2024 are \$17,945,009. This represents approximately 104.4% of our 2024 budget of \$17,193,896. A schedule and pie chart reflecting receipts by major classification are attached to this report.

## Mayfield Village Actual vs. Budget Comparison

|                                              | 2024          | 2024                    | 2023<br>Actual          | 2022                  | 2021                   | 2020         |
|----------------------------------------------|---------------|-------------------------|-------------------------|-----------------------|------------------------|--------------|
| Receipts:                                    | Actual @10/31 | Initial Budget          | Actual                  | Actual                | Actual                 | Actual       |
| Property Taxes                               | \$745,989     | \$701,000               | \$710,865               | \$745,639             | \$565,285              | 6700 000     |
| Municipal Income Taxes                       | \$10,697,987  | \$10,160,000            | \$9,991,315             | \$9,435,965           |                        | \$736,686    |
| Hotel Taxes                                  | \$201,117     | \$10,100,000            | \$277,721               | 10                    | \$19,806,910           | \$21,487,843 |
| Payments in Lieu of Taxes - TIF's            | \$1,078,687   | \$927,000               | \$2/7,721               | \$226,249             | \$151,630              | \$139,028    |
| Charges for Services and Sales, Rentals      | \$1,943,610   | \$2,275,896             |                         | \$1,020,441           | \$1,114,281            | \$1,054,723  |
| Intergovernmental, Assessments, Donations    | \$1,943,610   |                         | \$2,647,917             | \$2,624,728           | \$1,220,547            | \$750,152    |
| Franchise Taxes                              | \$45,136      | \$1,126,400<br>\$60,000 | \$1,134,810             | \$881,829<br>\$66,743 | \$678,350              | \$1,170,392  |
|                                              |               |                         | \$63,880<br>\$2,208,045 |                       | \$66,198<br>(\$48,005) | \$65,772     |
| Earnings (Loss) on Investments               | \$1,916,799   | \$1,220,100             | \$2,298,015             | \$128,933             | (\$48,005)             | \$301,347    |
| Sale of Capital Assets                       | \$48,539      | \$20,000                | \$32,551                | \$10,935              | \$11,475               | \$29,315     |
| Miscellaneous                                | \$355,590     | \$458,500               | \$738,461               | \$589,680             | \$588,095              | \$1,415,176  |
| Total Receipts                               | \$17,945,009  | \$17,193,896            | \$19,039,881            | \$15,731,142          | \$24,154,765           | \$27,150,434 |
| Expenditures (actual excludes encumbrances): |               |                         |                         |                       |                        |              |
| General Government                           | \$2,382,004   | \$3,453,550             | \$3,013,291             | \$2,726,506           | \$2,937,395            | \$3,117,248  |
| Security of Persons and Property             | \$7,155,628   | \$10,131,851            | \$9,164,999             | \$9,005,877           | \$8,462,633            | \$7,537,759  |
| Public Health Services                       | \$27,009      | \$29,125                | \$26,388                | \$25,436              | \$23,239               | \$25,341     |
| Leisure Time Activities                      | \$1,250,211   | \$1,397,300             | \$1,257,581             | \$1,279,413           | \$1,135,031            | \$880,928    |
| Basic Utility Services                       | \$280,750     | \$320,000               | \$276,421               | \$253,692             | \$255,488              | \$242,817    |
| Community Development                        | \$579,094     | \$585,500               | \$471,096               | \$586,970             | \$601,394              | \$567,108    |
| Transportation                               | \$2,057,005   | \$3,178,300             | \$2,618,359             | \$2,489,242           | \$2,598,007            | \$2,433,077  |
| Capital Outlay                               | \$2,240,148   | \$4,728,500             | \$2,965,454             | \$1,620,303           | \$975,480              | \$3,106,758  |
| Debt Service                                 |               |                         |                         |                       |                        |              |
| Principal Retirement                         | \$135,349     | \$491,000               | \$478,811               | \$467,321             | \$504,312              | \$401,050    |
| Interest and Fiscal Charges                  | \$19,562      | \$34,000                | \$43,419                | \$53,169              | \$62,750               | \$71,914     |
| Total Expenditures                           | \$16,126,761  | \$24,349,126            | \$20,315,819            | \$18,507,928          | \$17,555,729           | \$18,384,000 |
|                                              |               |                         |                         |                       |                        |              |
| Increase (Decrease) in Financial Position    | \$1,818,248   | (\$7,155,230)           | (\$1,275,938)           | (\$2,776,786)         | \$6,599,036            | \$8,766,434  |
| Financial Position, Beginning of Period      | \$50,547,738  | \$50,547,738            | \$51,823,677            | \$54,600,463          | \$48,001,427           | \$39,234,993 |
| Financial Position, End of Period            | \$52,365,986  | \$43,392,508            | \$50,547,739            | \$51,823,677          | \$54,600,463           | \$48,001,427 |
|                                              |               |                         |                         |                       |                        |              |
| General Fund Balance included in             |               |                         |                         |                       |                        |              |
| End of Period Financial Position             | \$44,641,241  | \$39,336,595            | \$42,157,945            | \$41,967,277          | \$41,125,503           | \$33,623,790 |