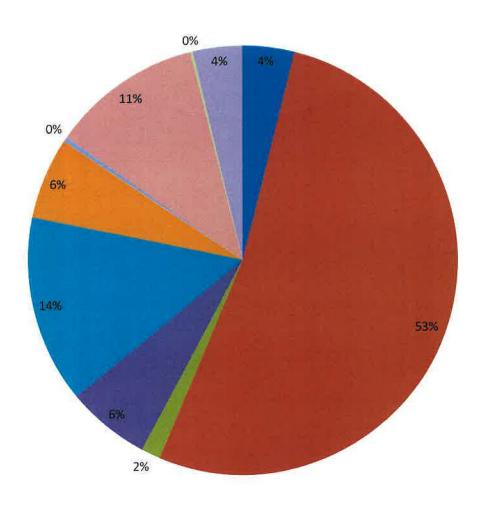

### Actual vs. Budget Comparison – All Funds

Total Village receipts at November 30, 2023 are \$18,084,200. This represents approximately 116% of our 2023 budget of \$15,589,400. A schedule and pie chart reflecting receipts by major classification are attached to this report.