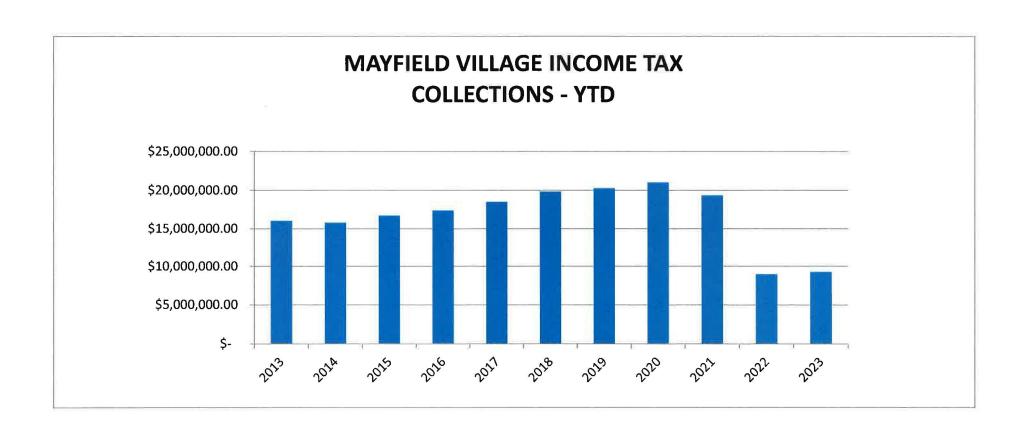

### **Income Tax Collections**

For the month of November 2023, income tax collections, net of refunds of approximately \$22,000, totaled \$762,765. This amount is \$228,292 **above** our 2022 collections of \$534,473 and \$81,962 **above** our 2021 collections of \$680,803. On a year-to-date basis, income tax collections for 2023, net of refunds of approximately \$347,000, totaled \$9,303,803. This amount is \$1,250,545 **above** our 2022 collections of \$8,053,258 and \$9,260,764 **below** our 2021 collections of \$18,564,567. Two charts, one showing monthly income tax collections since 2016 and one showing current year-to-date collections compared to total annual collections since 2013, are attached to this report.