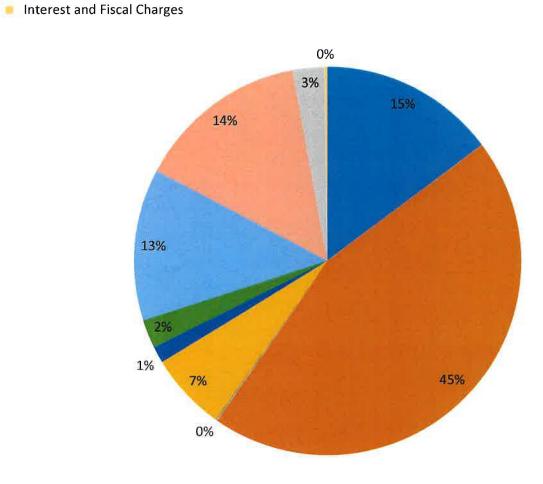

Total Village expenditures at November 30, 2023 are \$18,177,660. This represents approximately 71% of our 2023 budget of \$25,590,144. A schedule and pie chart reflecting expenditures by major classification are attached to this report.