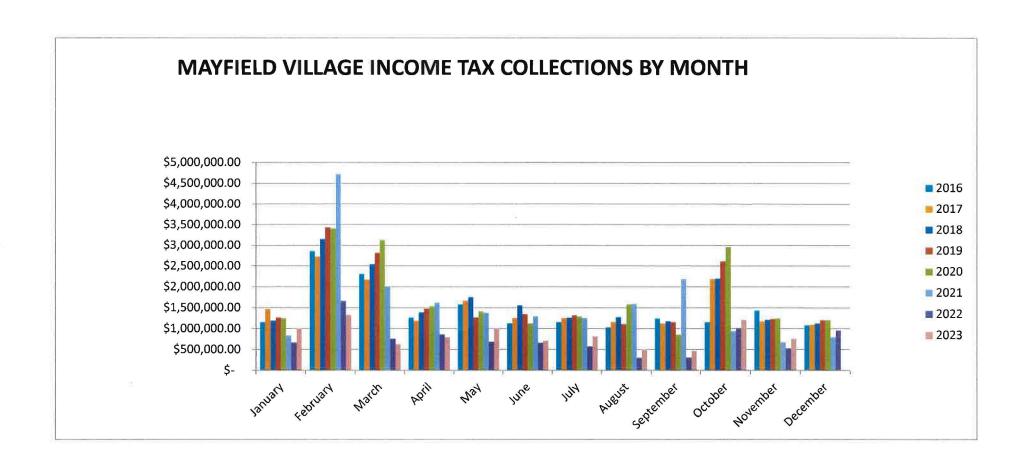

### **Income Tax Collections**

For the month of November 2023, income tax collections, net of refunds of approximately \$22,000, totaled \$762,765. This amount is \$228,292 **above** our 2022 collections of \$534,473 and \$81,962 **above** our 2021 collections of \$680,803. On a year-to-date basis, income tax collections for 2023, net of refunds of approximately \$347,000, totaled \$9,303,803. This amount is \$1,250,545 **above** our 2022 collections of \$8,053,258 and \$9,260,764 **below** our 2021 collections of \$18,564,567. Two charts, one showing monthly income tax collections since 2016 and one showing current year-to-date collections compared to total annual collections since 2013, are attached to this report.