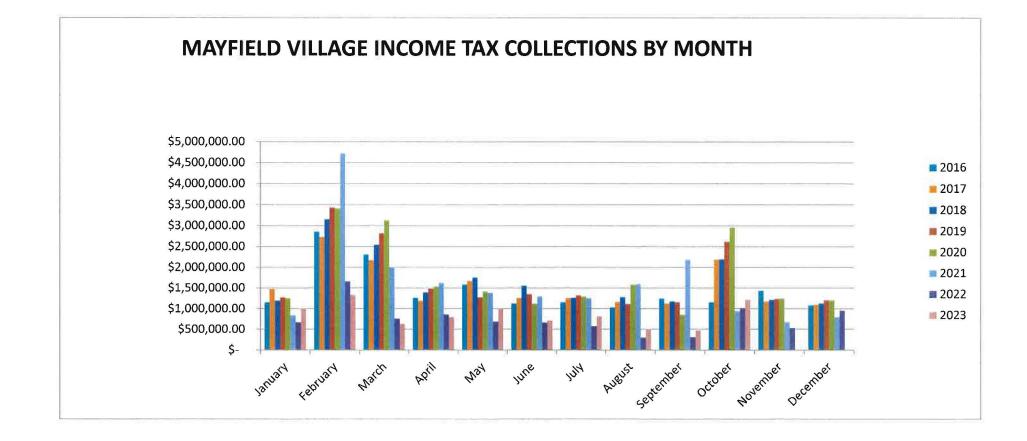

#### **Income Tax Collections**

For the month of October 2023, income tax collections, net of refunds of approximately \$43,000, totaled \$1,219,237. This amount is \$201,625 **above** our 2022 collections of \$1,017,612 and \$272,337 **above** our 2021 collections of \$946,900. On a year-to-date basis, income tax collections for 2023, net of refunds of approximately \$325,000, totaled \$8,541,039. This amount is \$1,022,254 **above** our 2022 collections of \$7,518,785 and \$9,342,726 **below** our 2021 collections of \$17,883,765. Two charts, one showing monthly income tax collections since 2016 and one showing current year-to-date collections compared to total annual collections since 2013, are attached to this report.