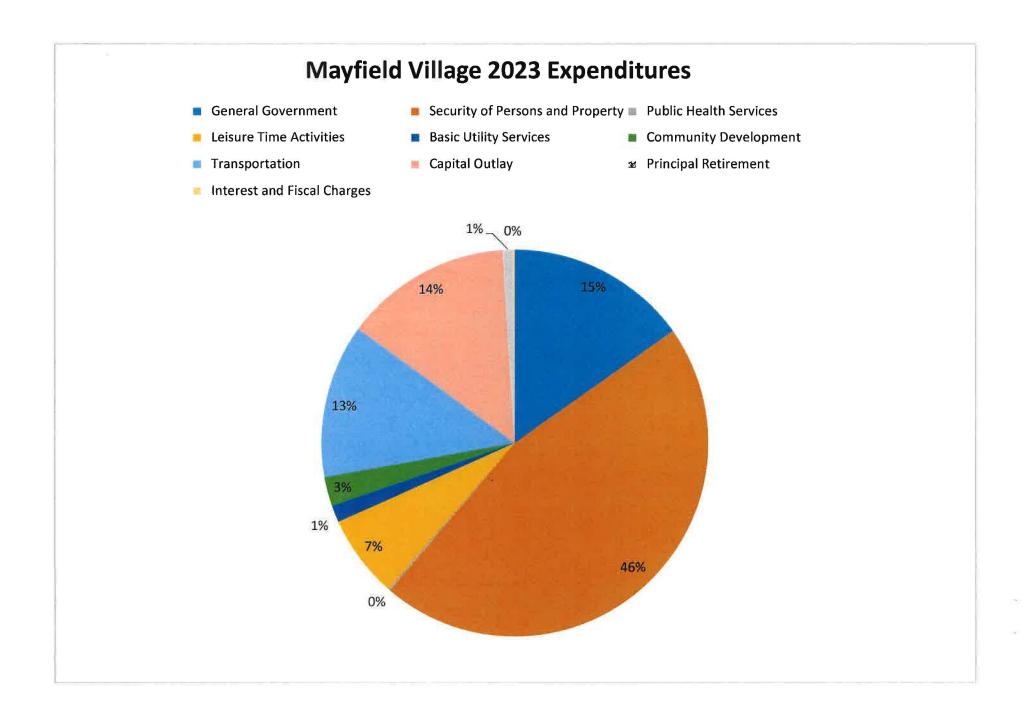

Total Village expenditures at October 31, 2023 are \$16,296,683. This represents approximately 64% of our 2023 budget of \$25,590,144. A schedule and pie chart reflecting expenditures by major classification are attached to this report.