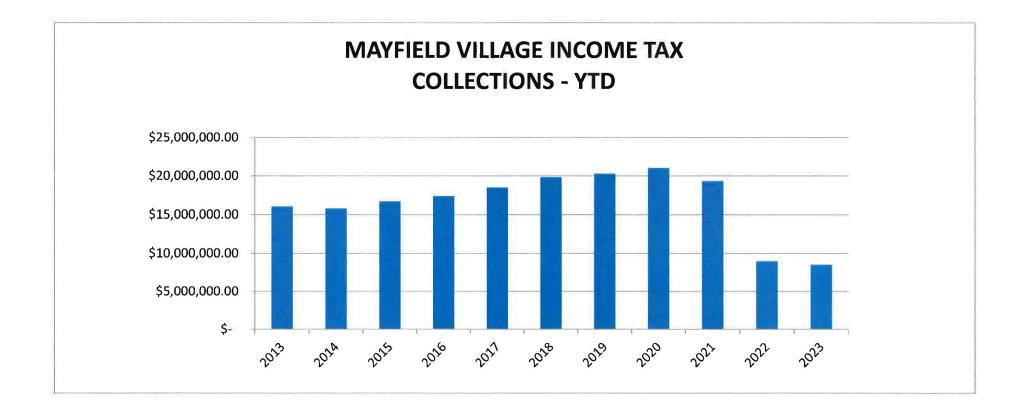

#### **Income Tax Collections**

For the month of October 2023, income tax collections, net of refunds of approximately \$43,000, totaled \$1,219,237. This amount is \$201,625 **above** our 2022 collections of \$1,017,612 and \$272,337 **above** our 2021 collections of \$946,900. On a year-to-date basis, income tax collections for 2023, net of refunds of approximately \$325,000, totaled \$8,541,039. This amount is \$1,022,254 **above** our 2022 collections of \$7,518,785 and \$9,342,726 **below** our 2021 collections of \$17,883,765. Two charts, one showing monthly income tax collections since 2016 and one showing current year-to-date collections compared to total annual collections since 2013, are attached to this report.