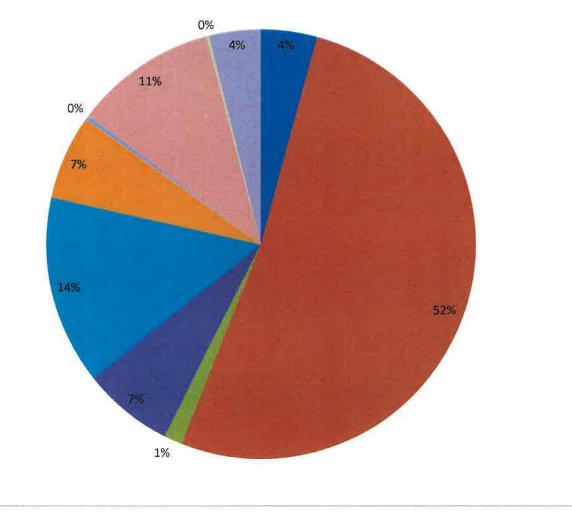

#### Actual vs. Budget Comparison – All Funds

Total Village receipts at October 31, 2023 are \$16,831,796. This represents approximately 108% of our 2023 budget of \$15,589,400. A schedule and pie chart reflecting receipts by major classification are attached to this report.

# Mayfield Village 2023 Revenues

- Property Taxes
- Payments in Lieu of Taxes TIF's
- Franchise Taxes
- Miscellaneous

- Municipal Income Taxes
- Charges for Services and Sales, Rentals
- Earnings (Loss) on Investments
- Hotel Taxes
- Intergovernmental, Assessments, Donations
- Sale of Capital Assets