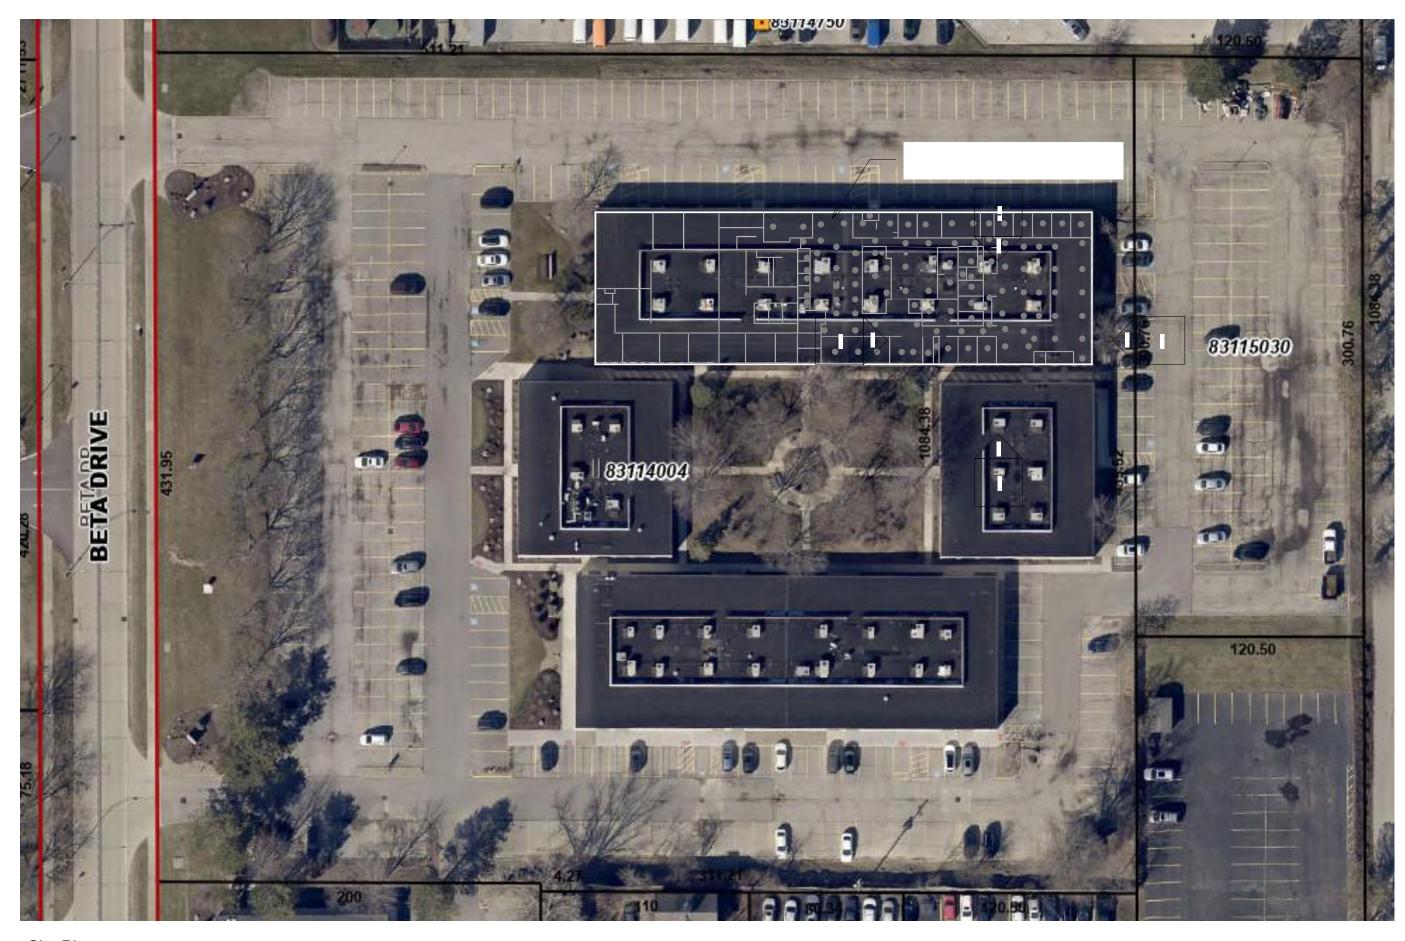

2 Level 1 Partial Plan Egress Paths 3/32" = 1'-0"

| Project Description                                                                                                                                                                                                                     |
|-----------------------------------------------------------------------------------------------------------------------------------------------------------------------------------------------------------------------------------------|
| Former office space will be occupied by On Target ABA, a counseling and skill training business providin<br>Applied Behavioral Analysis to children ages 2 - 18.                                                                        |
| Tenant intents to leave walls and doors in place. Tenant intends to update interior finishes (wall paint,<br>flooring) and replace light fixtures with LED type. Light fixture replacement will be under a separate<br>building permit. |
| Gross tenant area is 12,093 SF. Net occupiable area is 11,116 SF.                                                                                                                                                                       |
|                                                                                                                                                                                                                                         |
| Code Information                                                                                                                                                                                                                        |
| Applicable Codes:<br>Ohio Building Code<br>Ohio Plumbing Code<br>Ohio Mechanical Code<br>NFPA 70 National Electric Code<br>Ohio Fire Code                                                                                               |
| Occupancy :<br>Institutional Group I4 (Child Day Care) Section 308.6                                                                                                                                                                    |
| <b>Type of Construction</b> (Table 601): II B. Existing structure structural precast exterior bearing walls, structural steel columns and roof framing.                                                                                 |
| Allowable Heights & Areas: Existing tenant space in single story building. 52,000 SF allowed per Table 506.2                                                                                                                            |
| Fire Protection: The building is fully sprinklered with an existing automatic wet sprinkler system.                                                                                                                                     |
| Fire Alarm: Owner will install new Fire Alarm System under separate permit prior to occupancy.                                                                                                                                          |
| Interior Finishes                                                                                                                                                                                                                       |
| Wall & Ceiling finishes: Office areas corridors and enclosed rooms Class C minimum. Per Table 803.9<br>Floor finishes Class II minimum 804                                                                                              |
| <b>Design Occupant load</b> (Table 1004.1.2 - Day Care):<br>Net Occupiable Areas: 11,116 SF<br>35 SF/Occupant = <b>317 Allowable occupants</b> design load                                                                              |
| Allowable exit travel distance: 200', Table 1017.2, 250' in existing buildings Table 1104.18<br>Maximum travel distance: 126' (refer to Egress Plan). At least 2 means of egress are provided<br>(1006.2.2.4).                          |
| Corridor Fire-Resistance Rating: 0, Table 1020.1.                                                                                                                                                                                       |
| Existing emergency egress lighting and exit signs to remain in place.                                                                                                                                                                   |
|                                                                                                                                                                                                                                         |