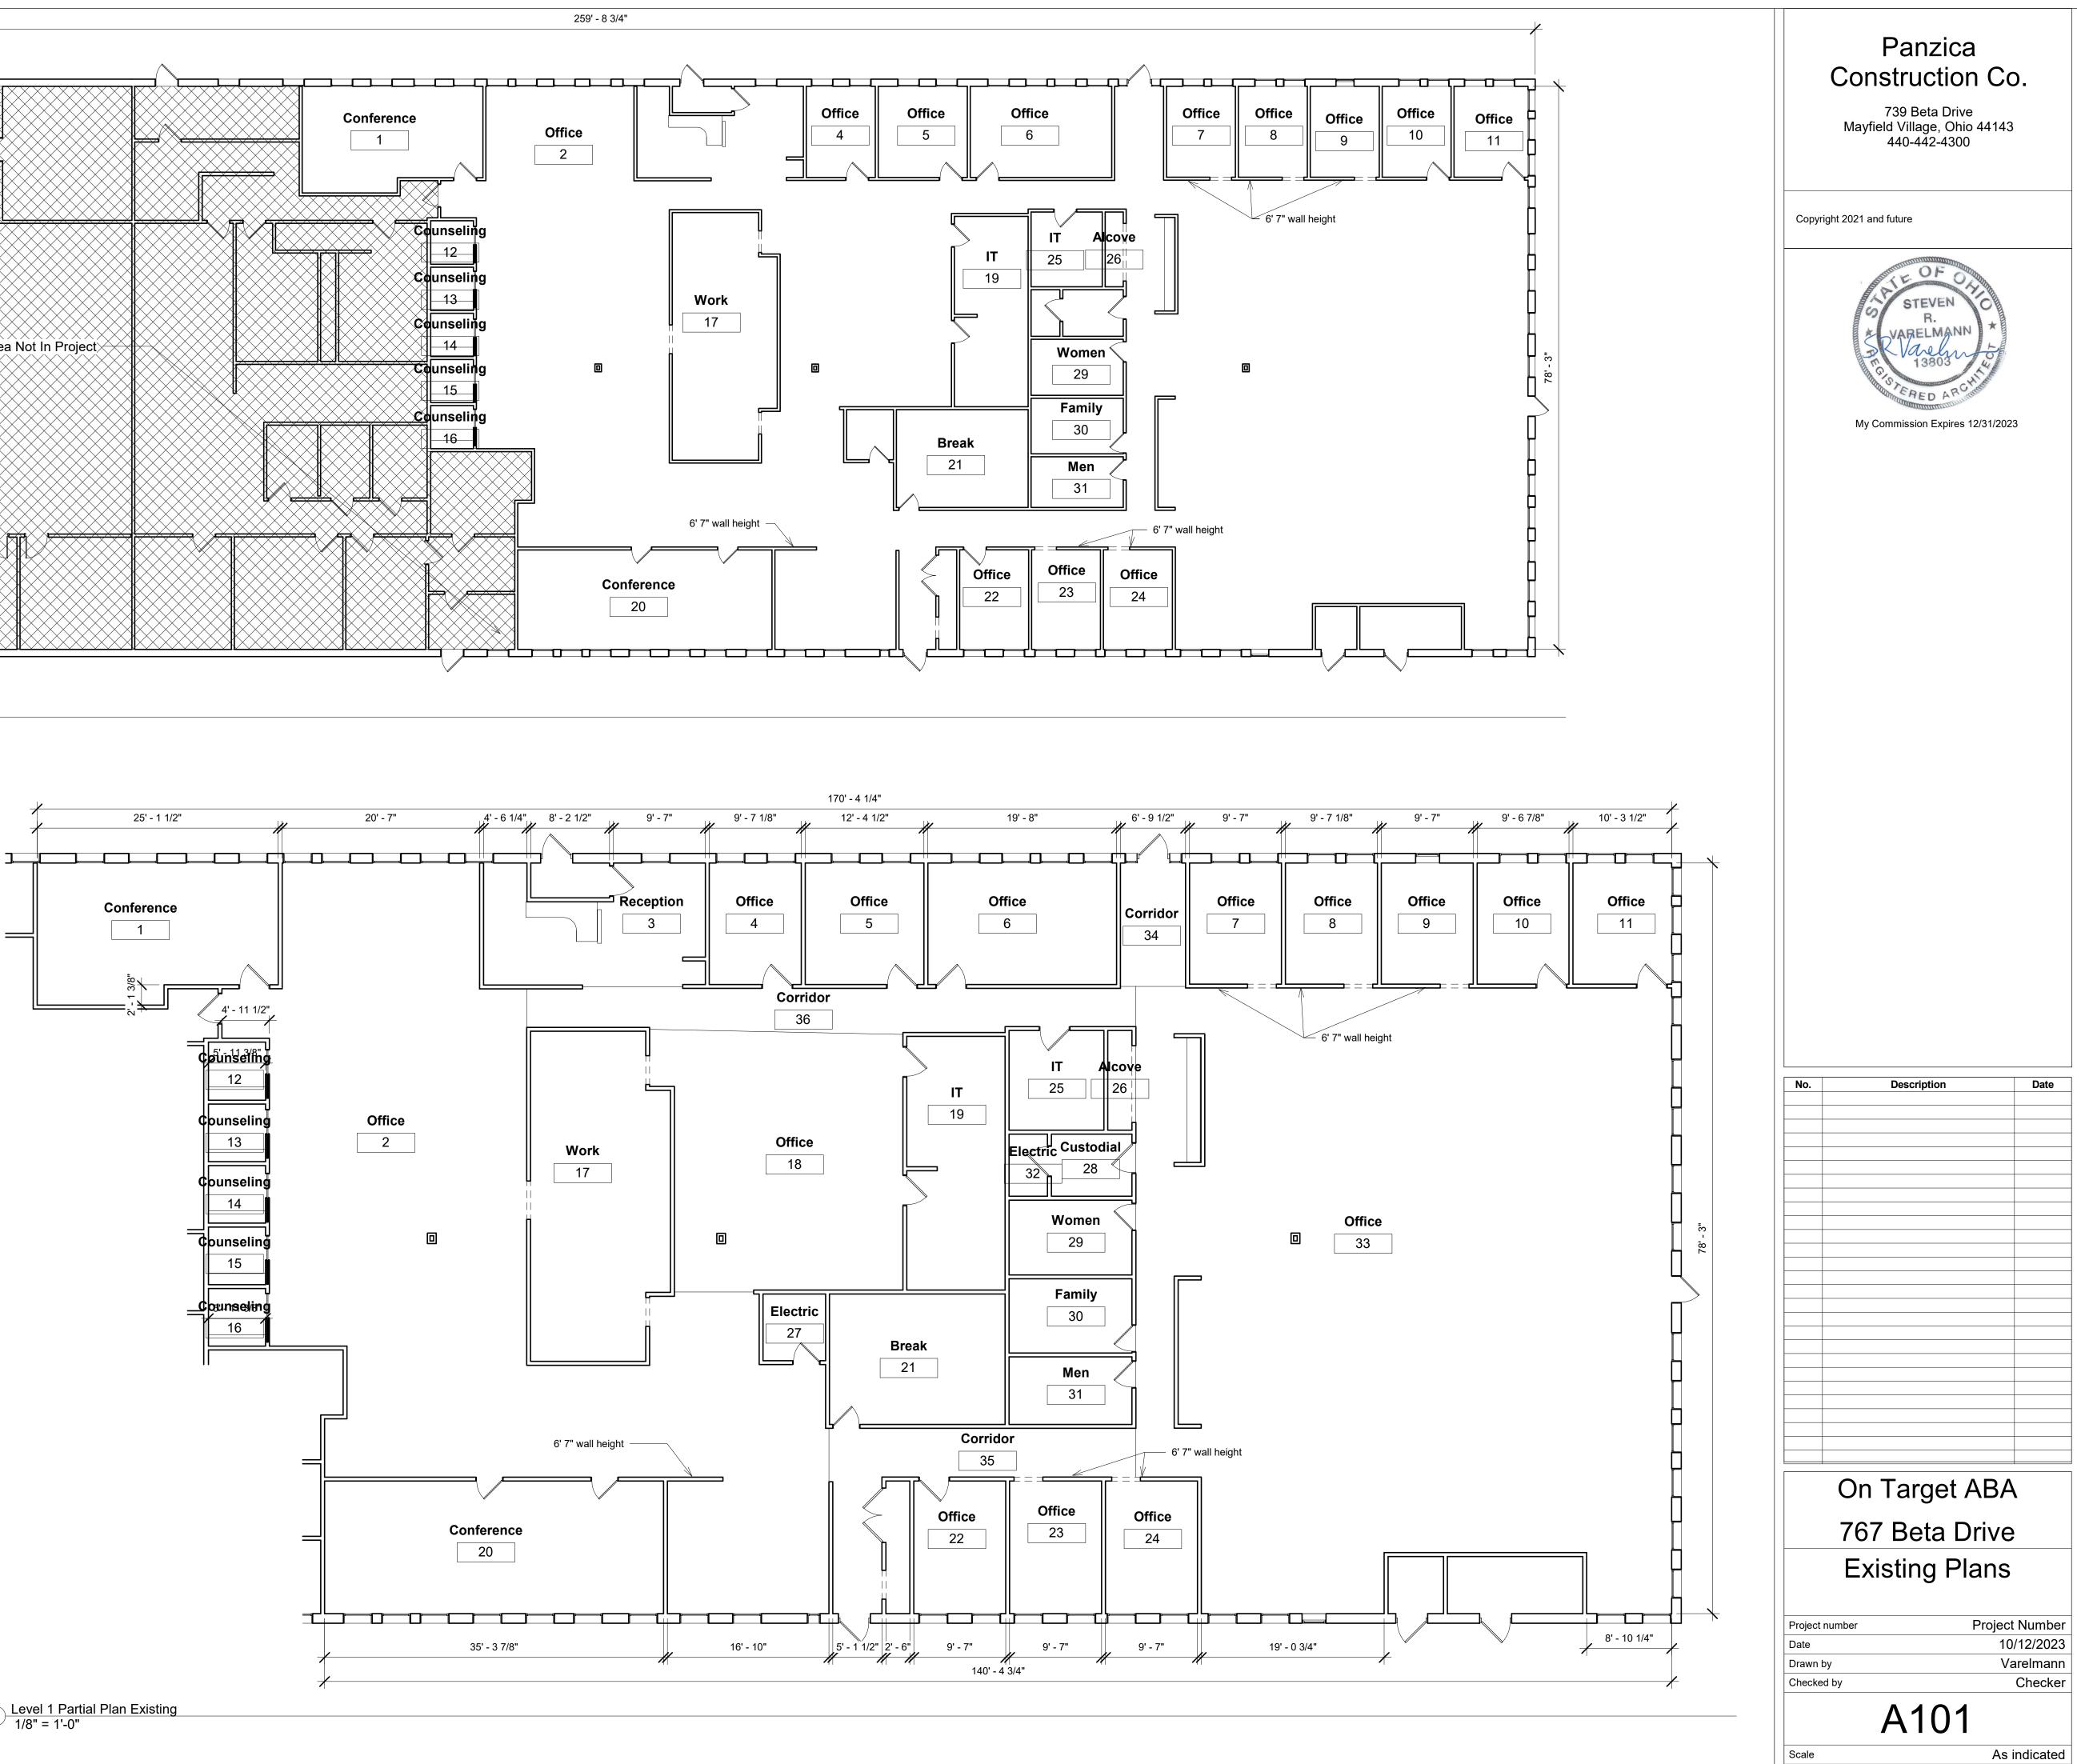

| Panzica<br>Construction Co.                                    |                        |
|----------------------------------------------------------------|------------------------|
| 739 Beta Drive<br>Mayfield Village, Ohio 44143<br>440-442-4300 |                        |
| 440-442-4300                                                   |                        |
| Copyright 2021 and future                                      |                        |
|                                                                |                        |
|                                                                |                        |
|                                                                |                        |
|                                                                |                        |
|                                                                |                        |
|                                                                |                        |
|                                                                |                        |
|                                                                |                        |
|                                                                |                        |
|                                                                |                        |
|                                                                |                        |
|                                                                |                        |
|                                                                |                        |
|                                                                |                        |
|                                                                |                        |
|                                                                |                        |
|                                                                |                        |
|                                                                |                        |
| No. Description Date   1 Revision 1 10/12/2023   - - -         |                        |
|                                                                |                        |
|                                                                |                        |
|                                                                |                        |
|                                                                |                        |
|                                                                |                        |
|                                                                |                        |
|                                                                |                        |
| On Target ABA                                                  |                        |
| 767 Beta Drive                                                 |                        |
| Reflected Ceiling                                              |                        |
| Project number Project Number                                  |                        |
| Date10/12/2023Drawn byVareImannChecked byChecker               | MAG                    |
| A102                                                           | MA 01-20-01 2002/21/01 |
| Scale 1/8" = 1'-0"                                             | 200/01/01              |
|                                                                |                        |