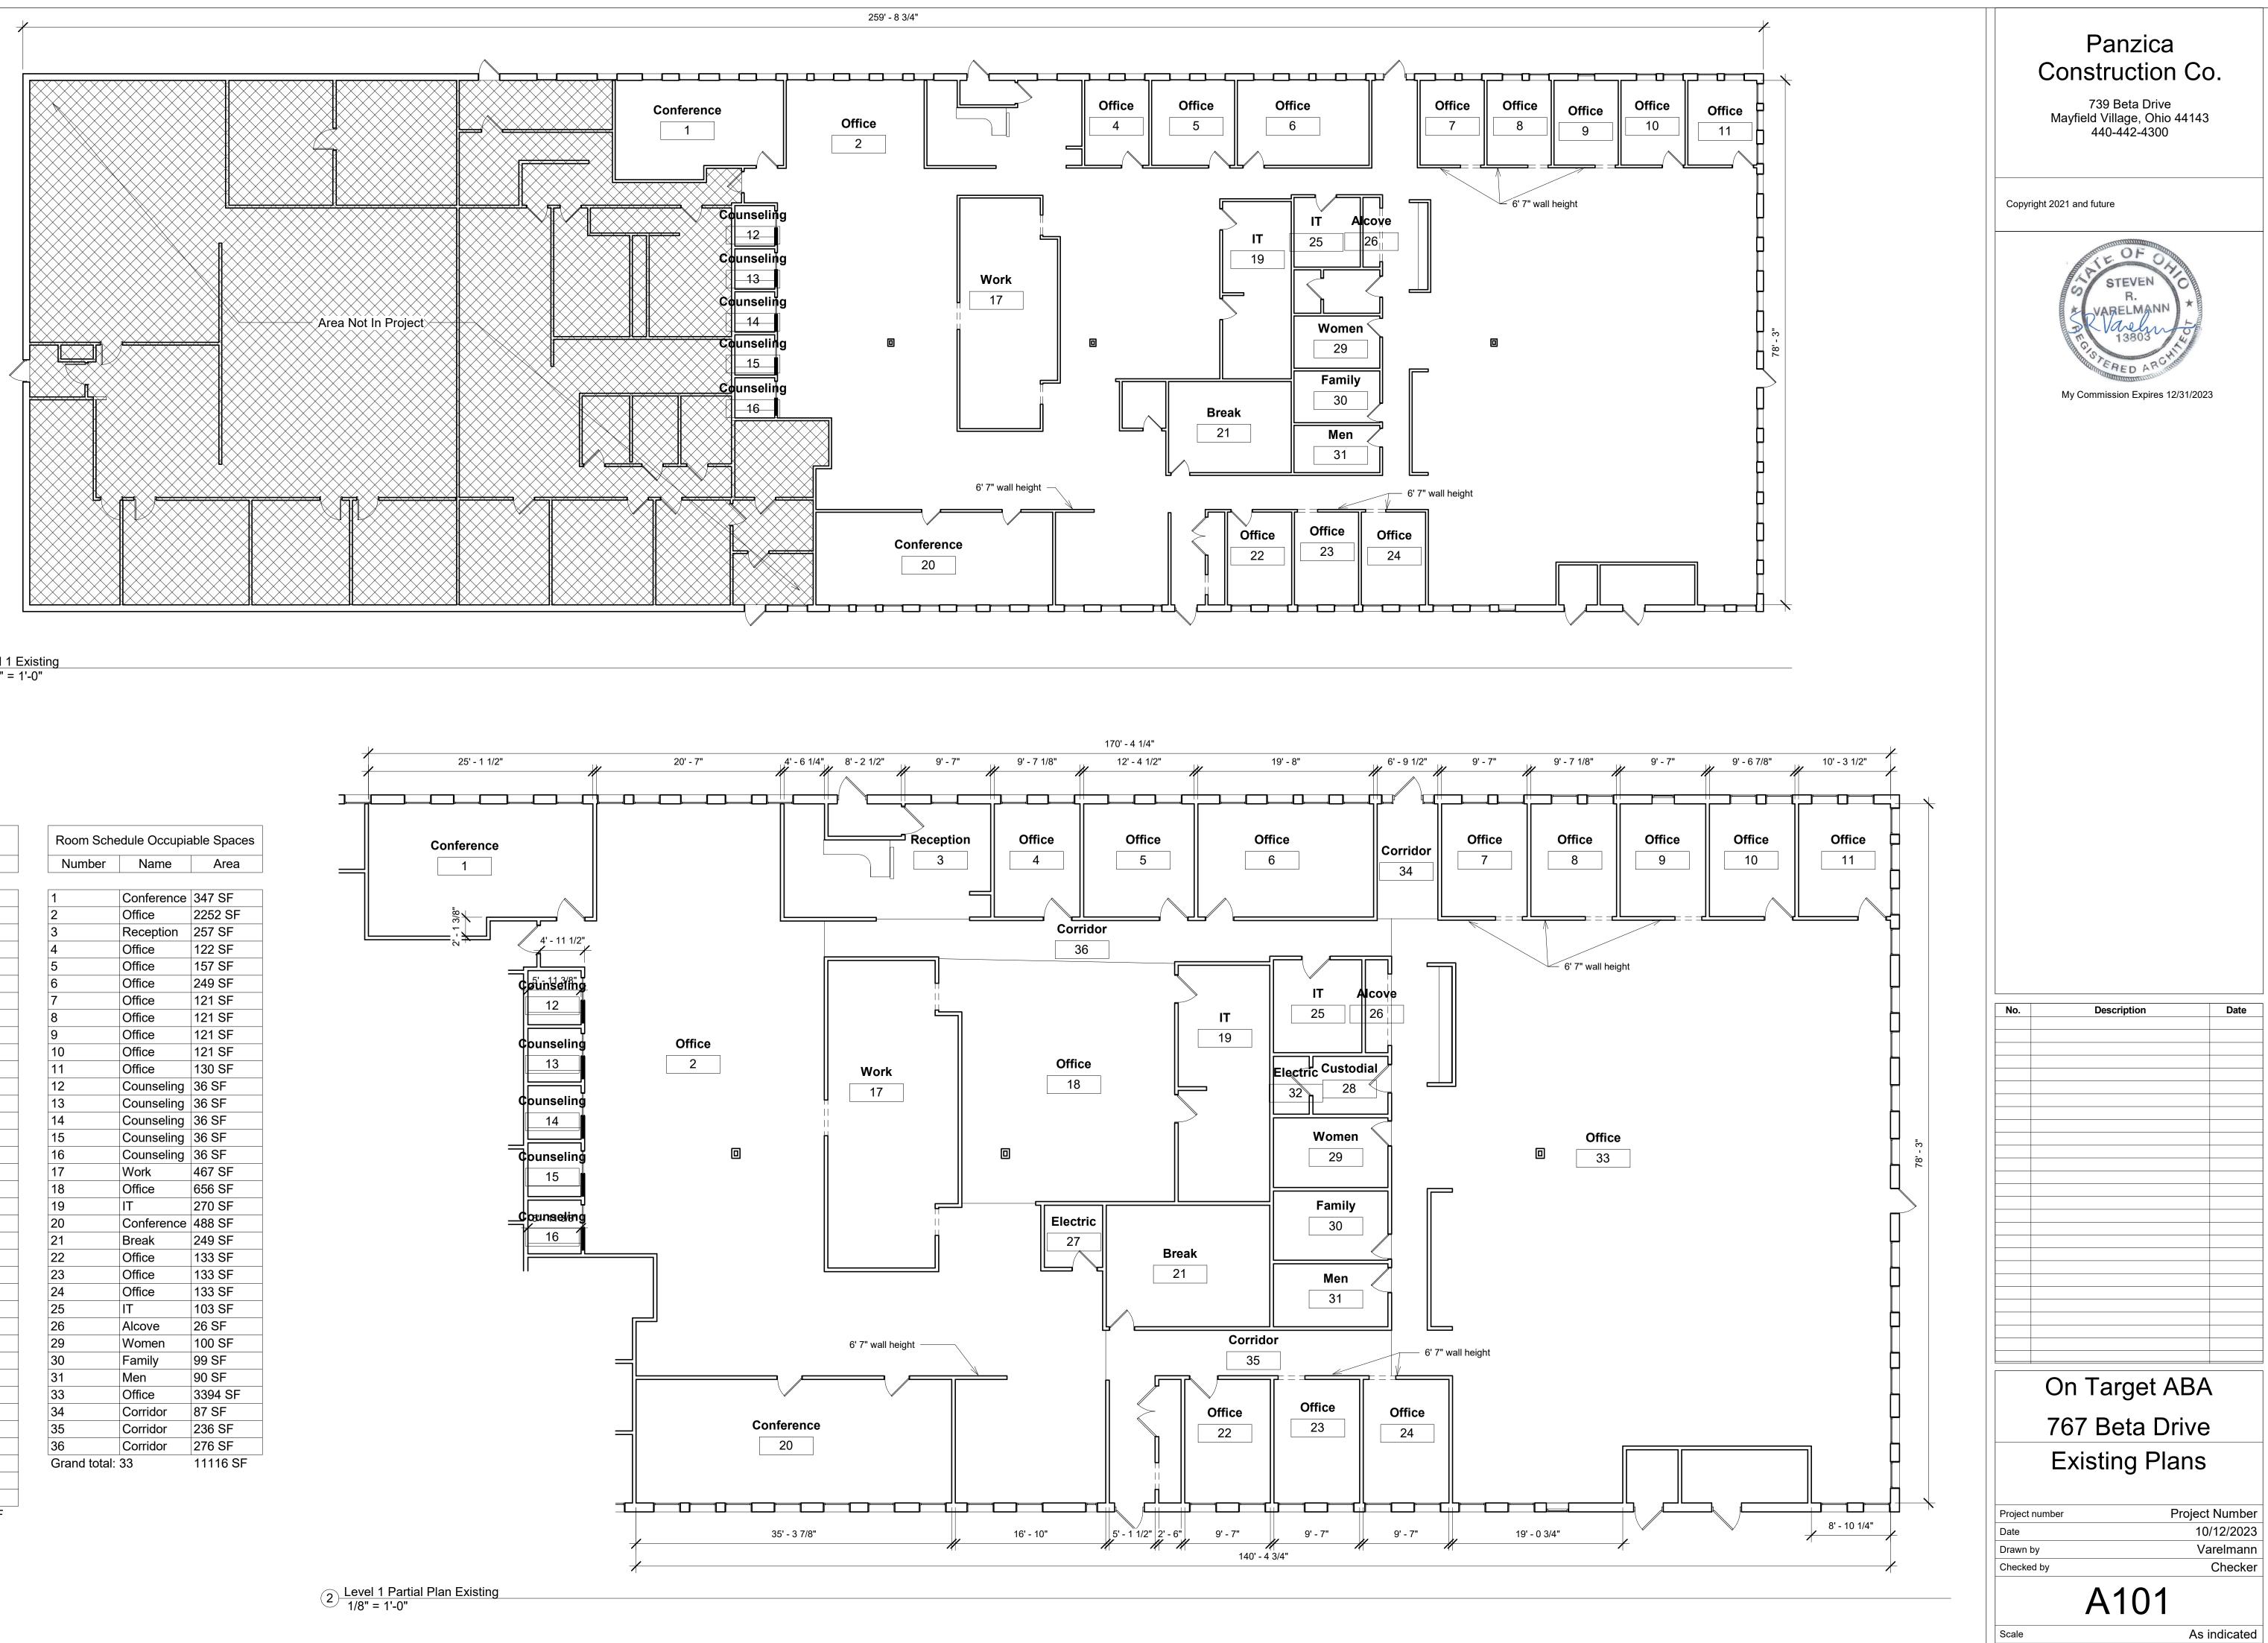

## 1 Level 1 Existing 3/32" = 1'-0"

|             | Room Schedu      | <br>ام            |
|-------------|------------------|-------------------|
|             |                  | 1                 |
| Number      | Name             | Area              |
| 1           | Conference       | 347 SF            |
| 2           | Office           | 2252 SF           |
| 3           |                  | 2252 SF<br>257 SF |
| 4           | Reception        |                   |
| 4<br>5      | Office<br>Office | 122 SF<br>157 SF  |
|             |                  |                   |
| 6           | Office           | 249 SF            |
| 7           | Office           | 121 SF            |
| 8           | Office           | 121 SF            |
| 9           | Office           | 121 SF            |
| 10          | Office           | 121 SF            |
| 11          | Office           | 130 SF            |
| 12          | Counseling       | 36 SF             |
| 13          | Counseling       | 36 SF             |
| 14          | Counseling       | 36 SF             |
| 15          | Counseling       | 36 SF             |
| 16          | Counseling       | 36 SF             |
| 17          | Work             | 467 SF            |
| 18          | Office           | 656 SF            |
| 19          | IT               | 270 SF            |
| 20          | Conference       | 488 SF            |
| 21          | Break            | 249 SF            |
| 22          | Office           | 133 SF            |
| 23          | Office           | 133 SF            |
| 24          | Office           | 133 SF            |
| 25          | IT               | 103 SF            |
| 26          | Alcove           | 26 SF             |
| 27          | Electric         | 45 SF             |
| 28          | Custodial        | 54 SF             |
| 29          | Women            | 100 SF            |
| 30          | Family           | 99 SF             |
| 31          | Men              | 90 SF             |
| 32          | Electric         | 26 SF             |
| 33          | Office           | 3394 SF           |
| 34          | Corridor         | 87 SF             |
| 35          | Corridor         | 236 SF            |
| 36          | Corridor         | 276 SF            |
| Grand total |                  | 11242 SF          |

| <u>1</u><br>ว | _          |         |
|---------------|------------|---------|
| с<br>С        | Conference | 347 SF  |
| 2             | Office     | 2252 SF |
| 3             | Reception  | 257 SF  |
| 4             | Office     | 122 SF  |
| 5             | Office     | 157 SF  |
| 6             | Office     | 249 SF  |
| 7             | Office     | 121 SF  |
| 8             | Office     | 121 SF  |
| 9             | Office     | 121 SF  |
| 10            | Office     | 121 SF  |
| 11            | Office     | 130 SF  |
| 12            | Counseling | 36 SF   |
| 13            | Counseling | 36 SF   |
| 14            | Counseling | 36 SF   |
| 15            | Counseling | 36 SF   |
| 16            | Counseling | 36 SF   |
| 17            | Work       | 467 SF  |
| 18            | Office     | 656 SF  |
| 19            | IT         | 270 SF  |
| 20            | Conference | 488 SF  |
| 21            | Break      | 249 SF  |
| 22            | Office     | 133 SF  |
| 23            | Office     | 133 SF  |
| 24            | Office     | 133 SF  |
| 25            | IT         | 103 SF  |
| 26            | Alcove     | 26 SF   |
| 29            | Women      | 100 SF  |
| 30            | Family     | 99 SF   |
| 31            | Men        | 90 SF   |
| 33            | Office     | 3394 SF |
| 34            | Corridor   | 87 SF   |
| 35            | Corridor   | 236 SF  |
| 36            | Corridor   | 276 SF  |