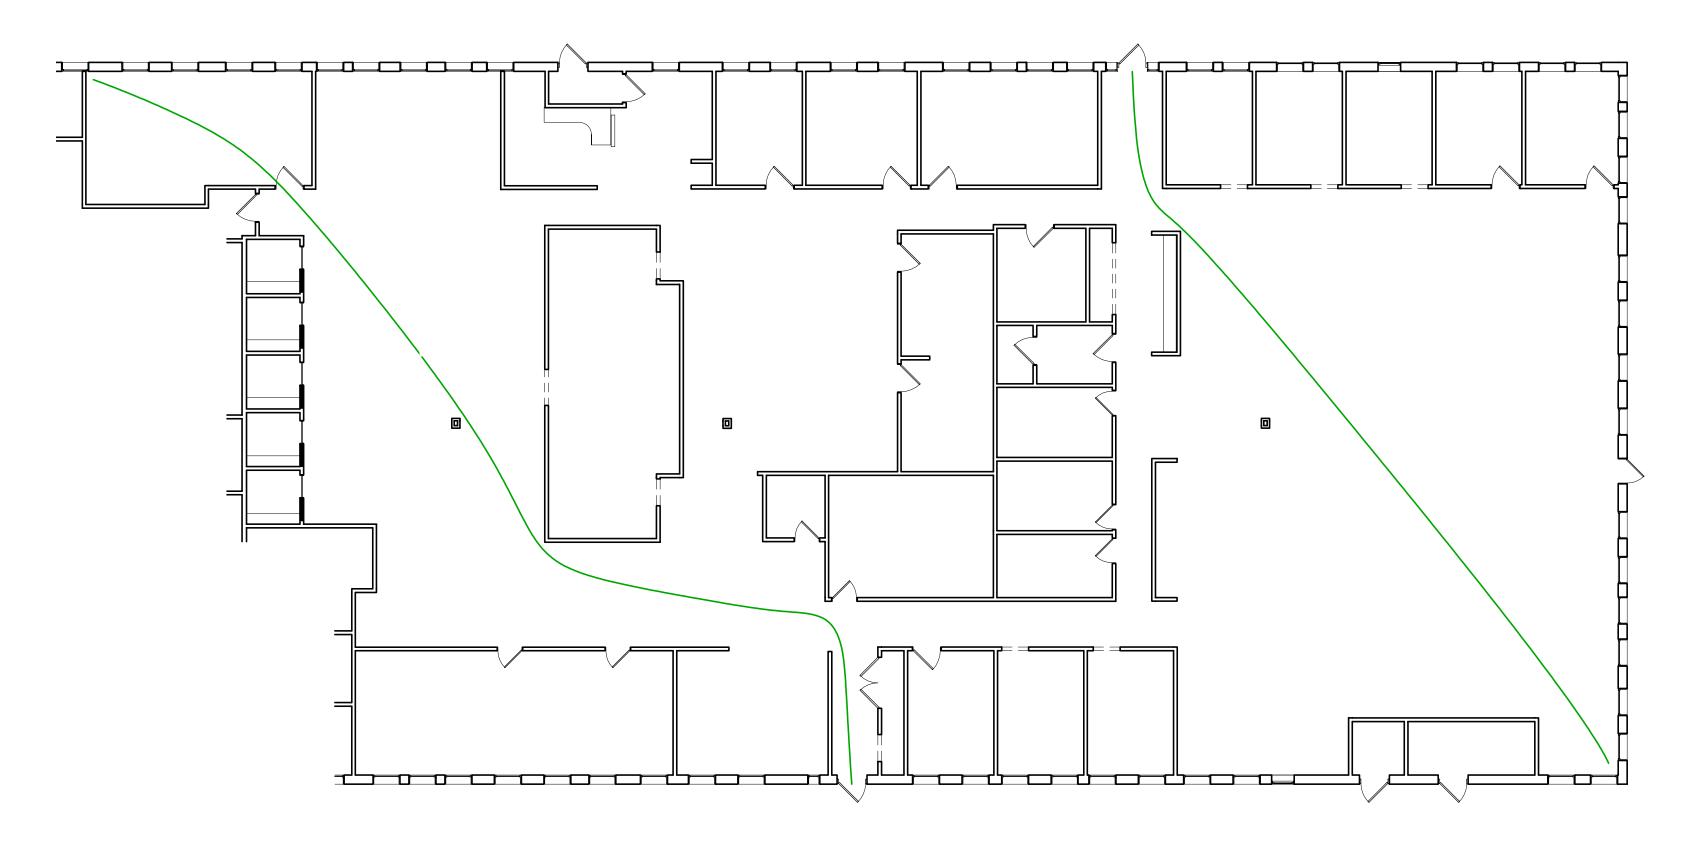

## 1 Level 1 Existing 3/32" = 1'-0"

|             | Room Schedu      | <br>ام            |
|-------------|------------------|-------------------|
|             |                  | 1                 |
| Number      | Name             | Area              |
| 1           | Conference       | 347 SF            |
| 2           | Office           | 2252 SF           |
| 3           |                  | 2252 SF<br>257 SF |
| 4           | Reception        |                   |
| 4<br>5      | Office<br>Office | 122 SF<br>157 SF  |
|             |                  |                   |
| 6           | Office           | 249 SF            |
| 7           | Office           | 121 SF            |
| 8           | Office           | 121 SF            |
| 9           | Office           | 121 SF            |
| 10          | Office           | 121 SF            |
| 11          | Office           | 130 SF            |
| 12          | Counseling       | 36 SF             |
| 13          | Counseling       | 36 SF             |
| 14          | Counseling       | 36 SF             |
| 15          | Counseling       | 36 SF             |
| 16          | Counseling       | 36 SF             |
| 17          | Work             | 467 SF            |
| 18          | Office           | 656 SF            |
| 19          | IT               | 270 SF            |
| 20          | Conference       | 488 SF            |
| 21          | Break            | 249 SF            |
| 22          | Office           | 133 SF            |
| 23          | Office           | 133 SF            |
| 24          | Office           | 133 SF            |
| 25          | IT               | 103 SF            |
| 26          | Alcove           | 26 SF             |
| 27          | Electric         | 45 SF             |
| 28          | Custodial        | 54 SF             |
| 29          | Women            | 100 SF            |
| 30          | Family           | 99 SF             |
| 31          | Men              | 90 SF             |
| 32          | Electric         | 26 SF             |
| 33          | Office           | 3394 SF           |
| 34          | Corridor         | 87 SF             |
| 35          | Corridor         | 236 SF            |
| 36          | Corridor         | 276 SF            |
| Grand total |                  | 11242 SF          |

| <u>1</u><br>ว | _          |         |
|---------------|------------|---------|
| с<br>С        | Conference | 347 SF  |
| 2             | Office     | 2252 SF |
| 3             | Reception  | 257 SF  |
| 4             | Office     | 122 SF  |
| 5             | Office     | 157 SF  |
| 6             | Office     | 249 SF  |
| 7             | Office     | 121 SF  |
| 8             | Office     | 121 SF  |
| 9             | Office     | 121 SF  |
| 10            | Office     | 121 SF  |
| 11            | Office     | 130 SF  |
| 12            | Counseling | 36 SF   |
| 13            | Counseling | 36 SF   |
| 14            | Counseling | 36 SF   |
| 15            | Counseling | 36 SF   |
| 16            | Counseling | 36 SF   |
| 17            | Work       | 467 SF  |
| 18            | Office     | 656 SF  |
| 19            | IT         | 270 SF  |
| 20            | Conference | 488 SF  |
| 21            | Break      | 249 SF  |
| 22            | Office     | 133 SF  |
| 23            | Office     | 133 SF  |
| 24            | Office     | 133 SF  |
| 25            | IT         | 103 SF  |
| 26            | Alcove     | 26 SF   |
| 29            | Women      | 100 SF  |
| 30            | Family     | 99 SF   |
| 31            | Men        | 90 SF   |
| 33            | Office     | 3394 SF |
| 34            | Corridor   | 87 SF   |
| 35            | Corridor   | 236 SF  |
| 36            | Corridor   | 276 SF  |