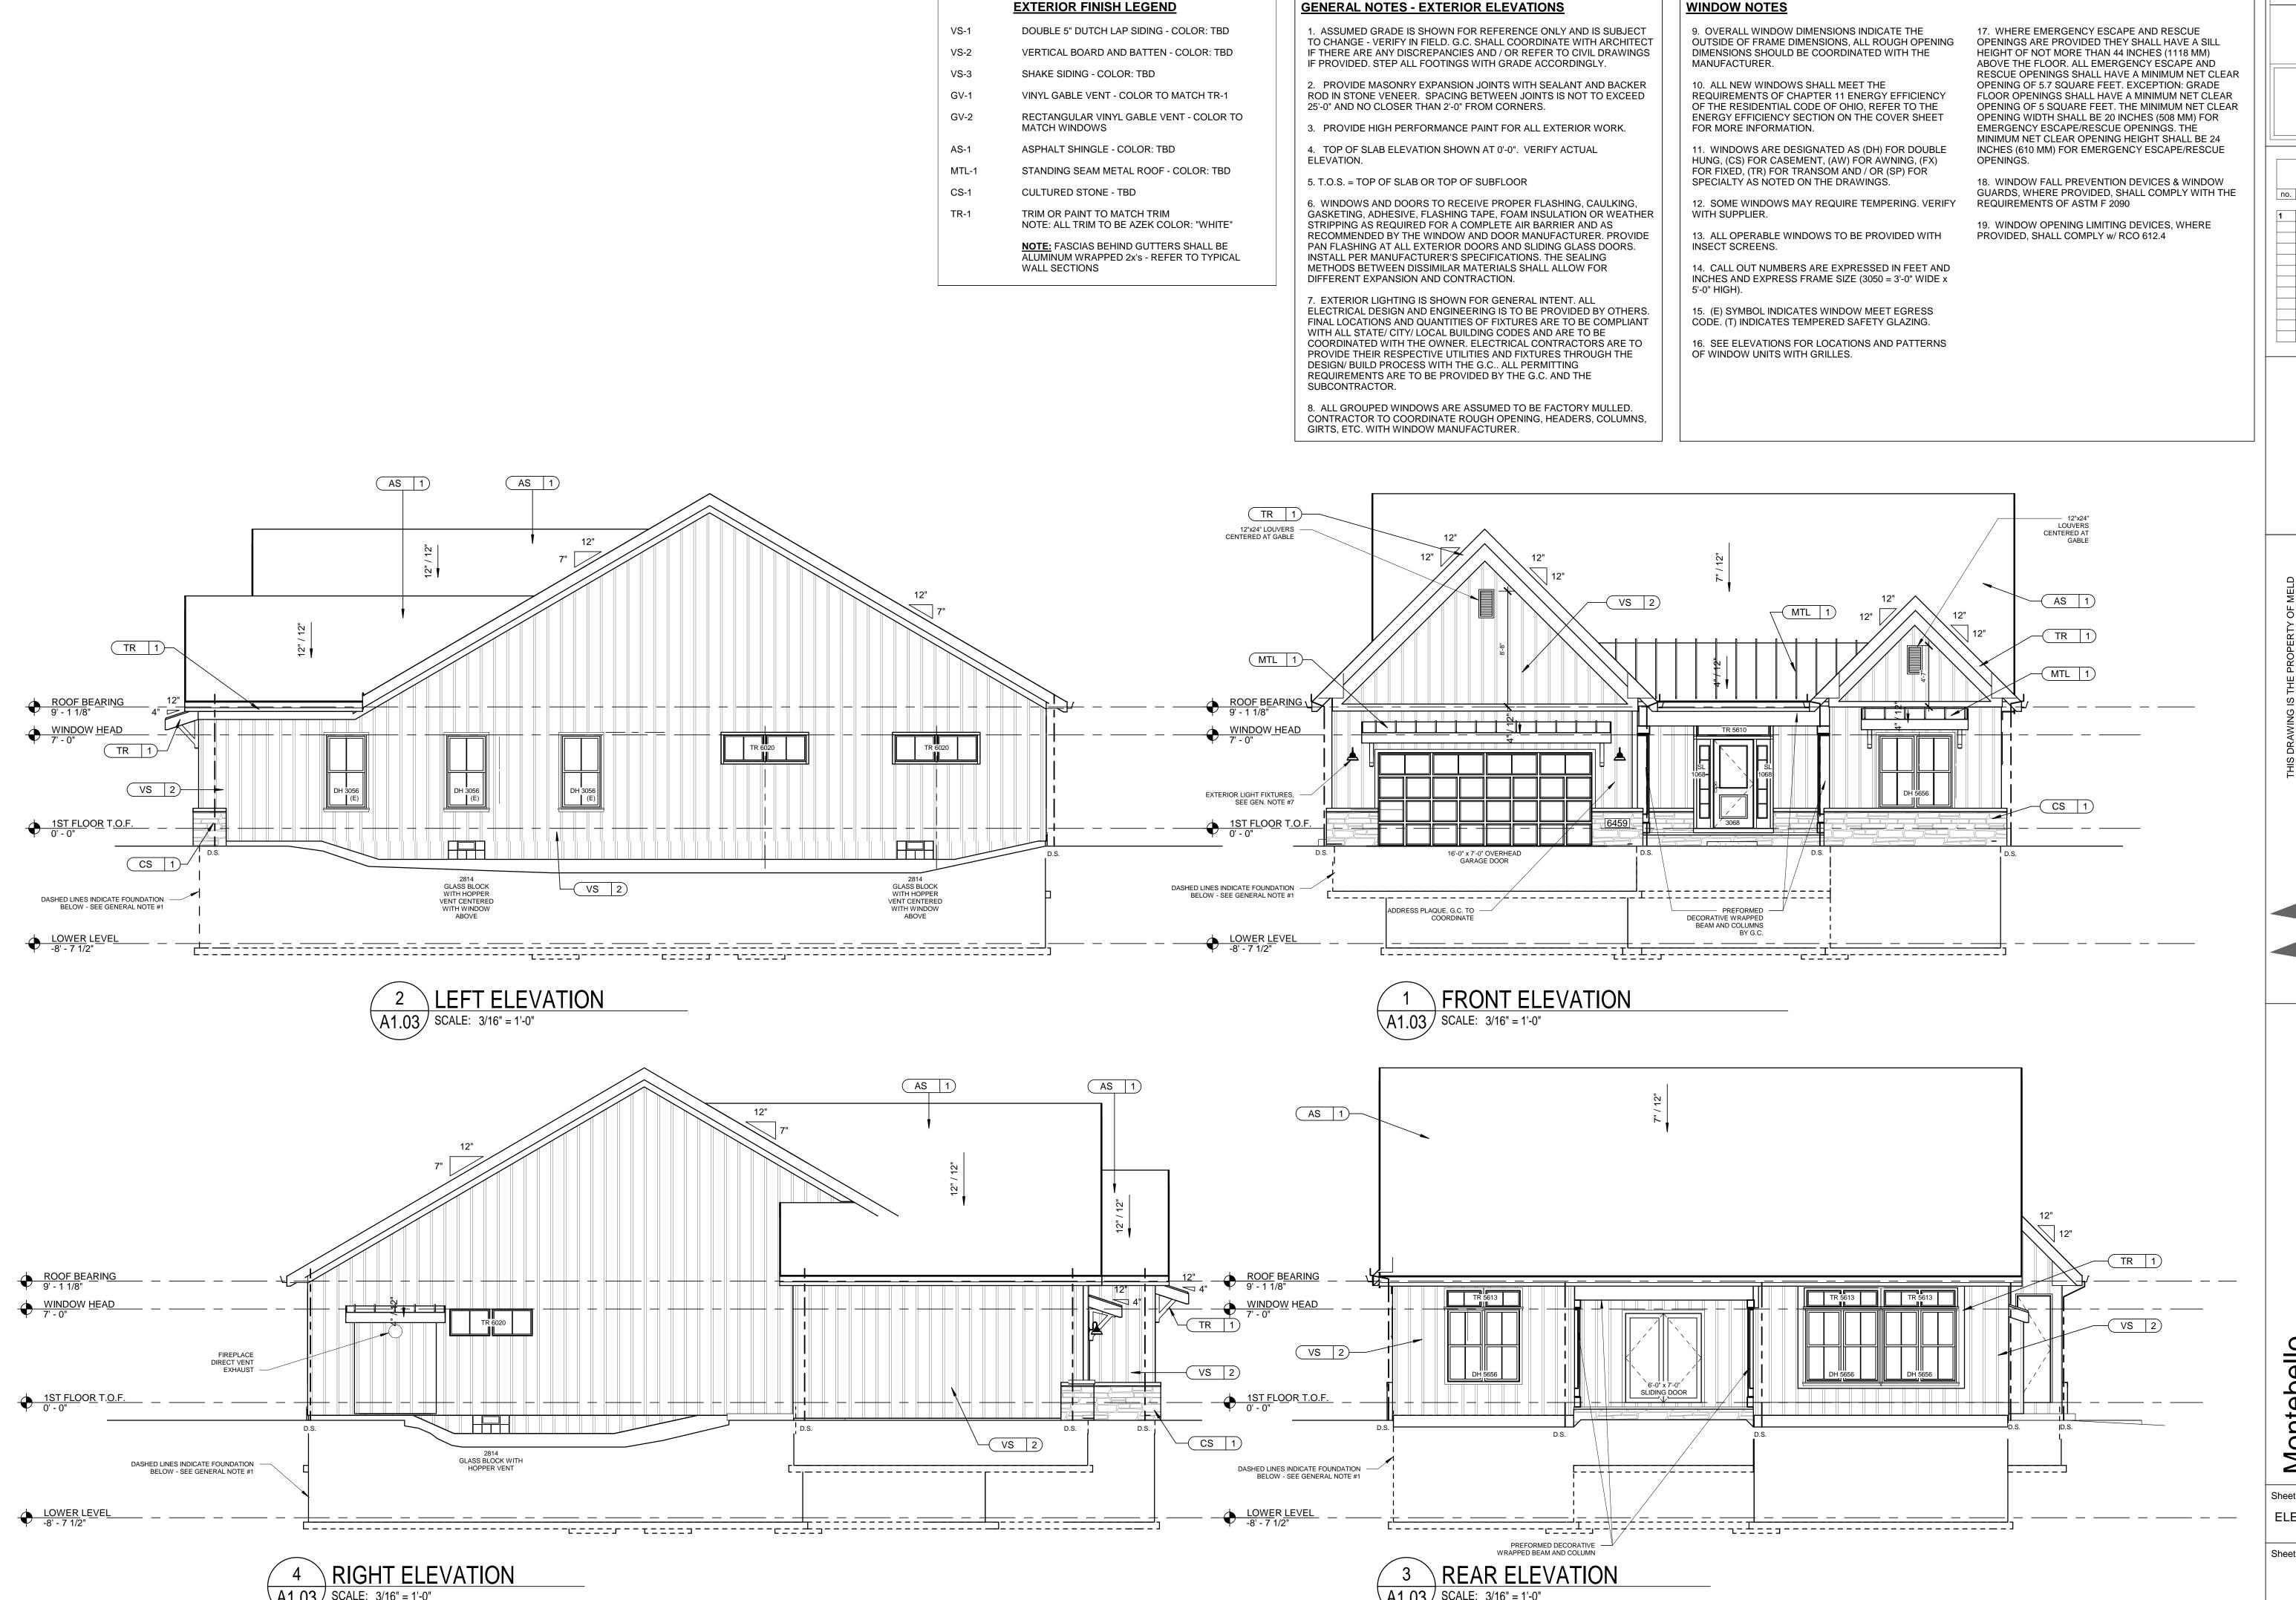

|                               |  |



## **SCHEMATIC SITE PLAN**



Montebello S/L 40 - Model D

ARB Submission 12.14.2022







REAR PERSPECTIVE











CURRENT ISSUE: **ARB Submission** ISSUE DATE: 12.14.2022

description

PREVIOUS SET ISSUE: DATE:

Montebello S/L 40 - Model [

**ELEVATIONS** 

Sheet Number:

A1.03