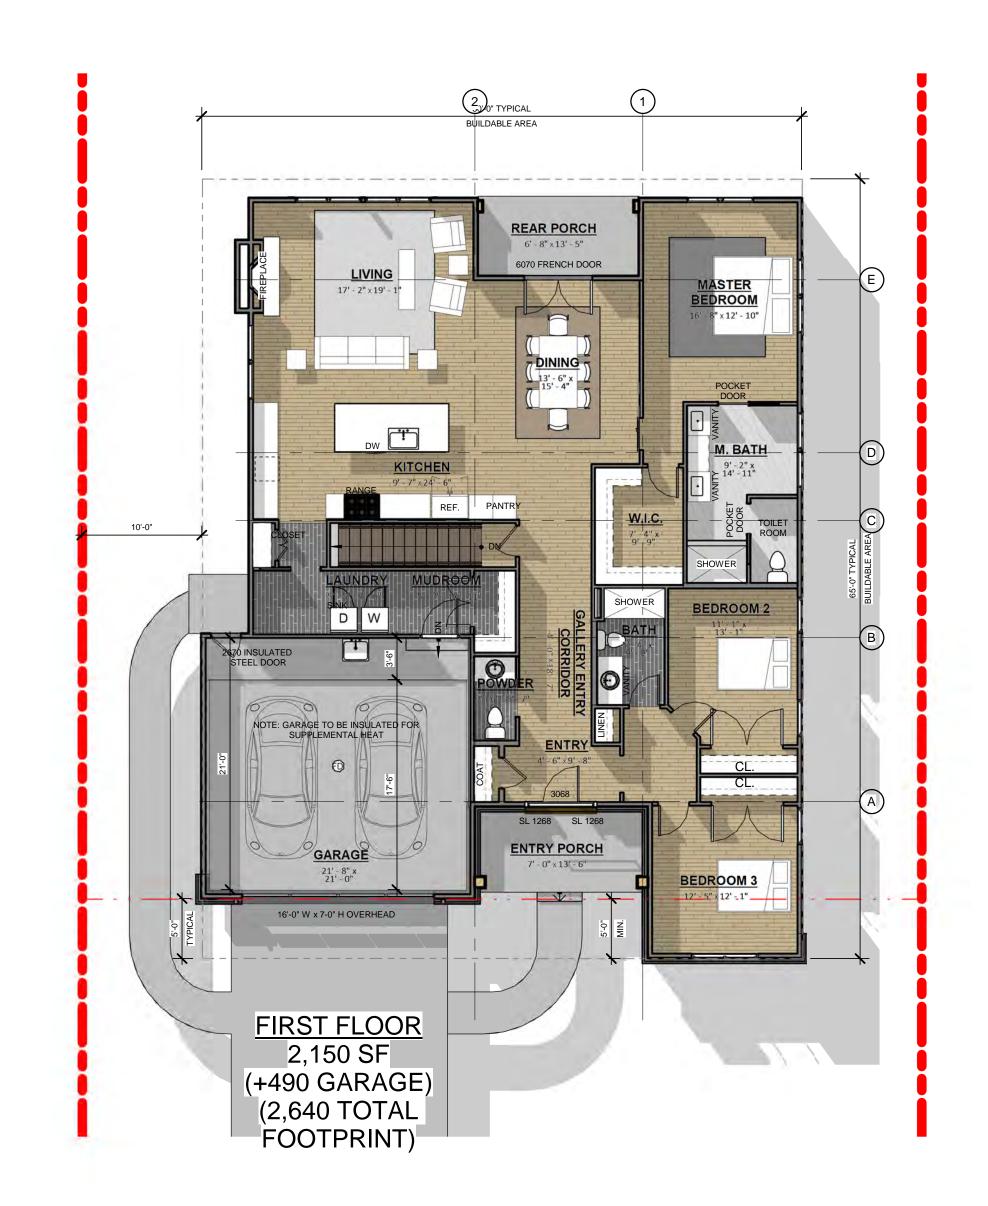

| APPLICATION DATE                                                                                                                                                                                                               | 12/9/22                                                                                                                                                                                                                                  | PERMIT NUMBER                                                                                                                                                                                                                                                                                                                                                                                       |
|--------------------------------------------------------------------------------------------------------------------------------------------------------------------------------------------------------------------------------|------------------------------------------------------------------------------------------------------------------------------------------------------------------------------------------------------------------------------------------|-----------------------------------------------------------------------------------------------------------------------------------------------------------------------------------------------------------------------------------------------------------------------------------------------------------------------------------------------------------------------------------------------------|
| A.R.B. FEE<br>BUILDING FEE<br>GRADE FEE                                                                                                                                                                                        | \$ 100.00<br>\$1,400.00 + 1% Resid<br>\$ 300.00                                                                                                                                                                                          | lential State Fee =                                                                                                                                                                                                                                                                                                                                                                                 |
| Supplemental Bond Deposition Performance Bond Deposition                                                                                                                                                                       |                                                                                                                                                                                                                                          |                                                                                                                                                                                                                                                                                                                                                                                                     |
|                                                                                                                                                                                                                                |                                                                                                                                                                                                                                          | ation Bond Deposit \$ 750.00                                                                                                                                                                                                                                                                                                                                                                        |
| TOTAL:                                                                                                                                                                                                                         | \$                                                                                                                                                                                                                                       |                                                                                                                                                                                                                                                                                                                                                                                                     |
| SQUARE FOOTAGE: 2)                                                                                                                                                                                                             | 60 ESTIMATED                                                                                                                                                                                                                             | COST OF CONSTRUCTION \$ 350,000                                                                                                                                                                                                                                                                                                                                                                     |
| this application. The accept<br>part of the undersigned to a<br>ordinances of the Village, in<br>Ordinance at Chapter 1127,<br>there under, and said agreed<br>It is hereby specifically agree<br>following: Footings, foundat | ance of the permit herein bide by all the conditions cluding but not limited to laws of the State and any ment is a condition of said ed that the undersigned vions, waterproofing, sewees, mantels, fixtures, furnished by the said ed. | and the accompanying drawings which are part of applied for shall constitute an agreement on the herein contained, and to comply with all compliance with the Village's Riparian Setback special requirements, relating to work to be done permit.  Will notify the Building Department to inspect the ers and drain before drywall; chimneys and flues maces, boilers, and any other assemblies or |
| NOTE: THE ARB MEETS THE<br>DRAWINGS (1/4" = 1') TO BE<br>STRUCTURES AND SITE OF                                                                                                                                                | SUBMITTED 2 WEEKS IN                                                                                                                                                                                                                     | THURSDAY; APPLICATION AND SIX SETS OF<br>ADVANCE. PICTURES OF EXISTING<br>ON TO BE INCLUDED.                                                                                                                                                                                                                                                                                                        |
| OWNER NAME                                                                                                                                                                                                                     | da Marini                                                                                                                                                                                                                                | PHONE 440567 7850                                                                                                                                                                                                                                                                                                                                                                                   |
| ADDRESS <u>6459</u> S                                                                                                                                                                                                          | outh Cobbleston                                                                                                                                                                                                                          | 10 Refermanent Parcel No. 831-10-087                                                                                                                                                                                                                                                                                                                                                                |
| GENERAL CONTRACTOR                                                                                                                                                                                                             | Skoda Constru                                                                                                                                                                                                                            | ctim-Inc. PHONE 2162143142                                                                                                                                                                                                                                                                                                                                                                          |
| ENGINEER COVUSO                                                                                                                                                                                                                | . 1                                                                                                                                                                                                                                      | PHONE 631-276-934D                                                                                                                                                                                                                                                                                                                                                                                  |
| HEATING CONTRACTOR                                                                                                                                                                                                             | A NEW IMAG                                                                                                                                                                                                                               | PHONE 2169969500                                                                                                                                                                                                                                                                                                                                                                                    |
| PLUMBING CONTRACTOR                                                                                                                                                                                                            | TAYLOR DILL                                                                                                                                                                                                                              | MBING PHONE 440 635 0642                                                                                                                                                                                                                                                                                                                                                                            |
| ELECTRICAL CONTRACTO                                                                                                                                                                                                           | OR ABM Electr                                                                                                                                                                                                                            |                                                                                                                                                                                                                                                                                                                                                                                                     |
| Signature of Owner or Cont                                                                                                                                                                                                     | ractor_l                                                                                                                                                                                                                                 | Date 12/9/22                                                                                                                                                                                                                                                                                                                                                                                        |