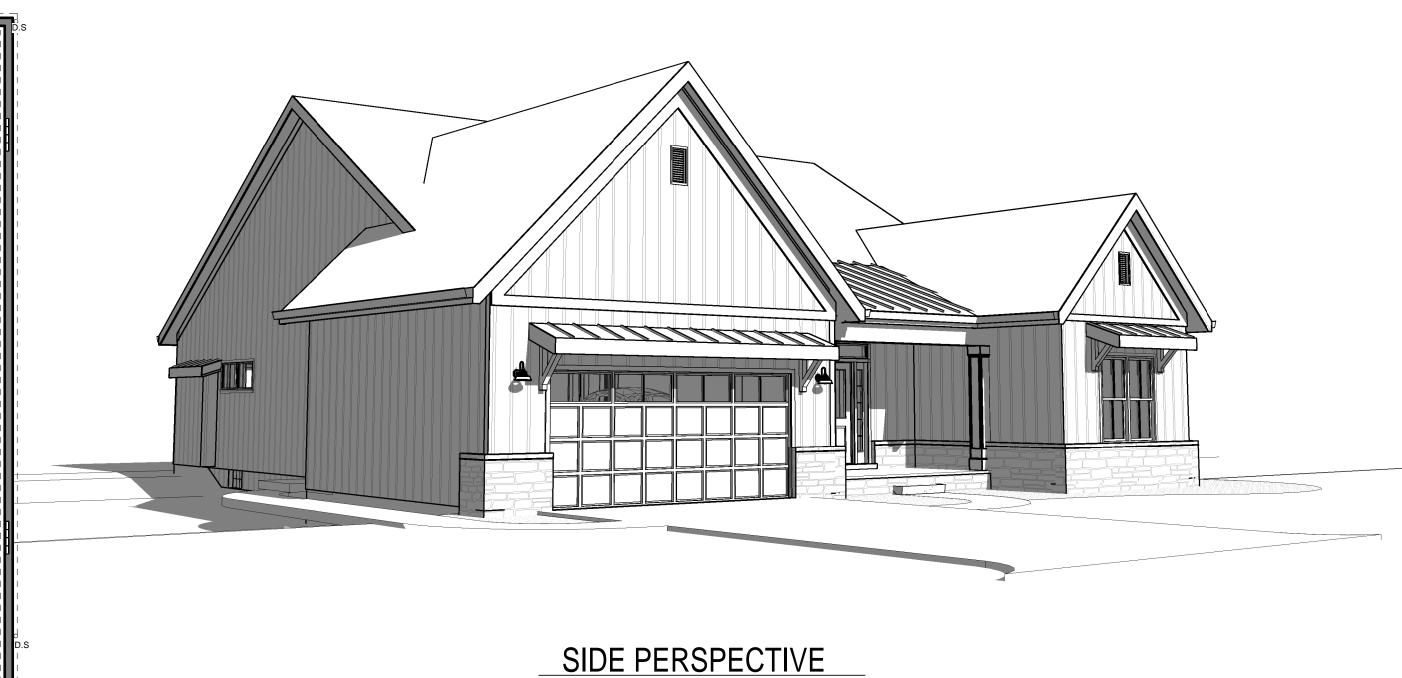

|                               |  |



## **SCHEMATIC SITE PLAN**



Montebello S/L 40 - Model D

ARB Submission 12.14.2022







REAR PERSPECTIVE











CURRENT ISSUE: **ARB Submission** ISSUE DATE: 12.14.2022

description

PREVIOUS SET ISSUE: DATE:

Montebello S/L 40 - Model [

**ELEVATIONS** 

Sheet Number:

A1.03