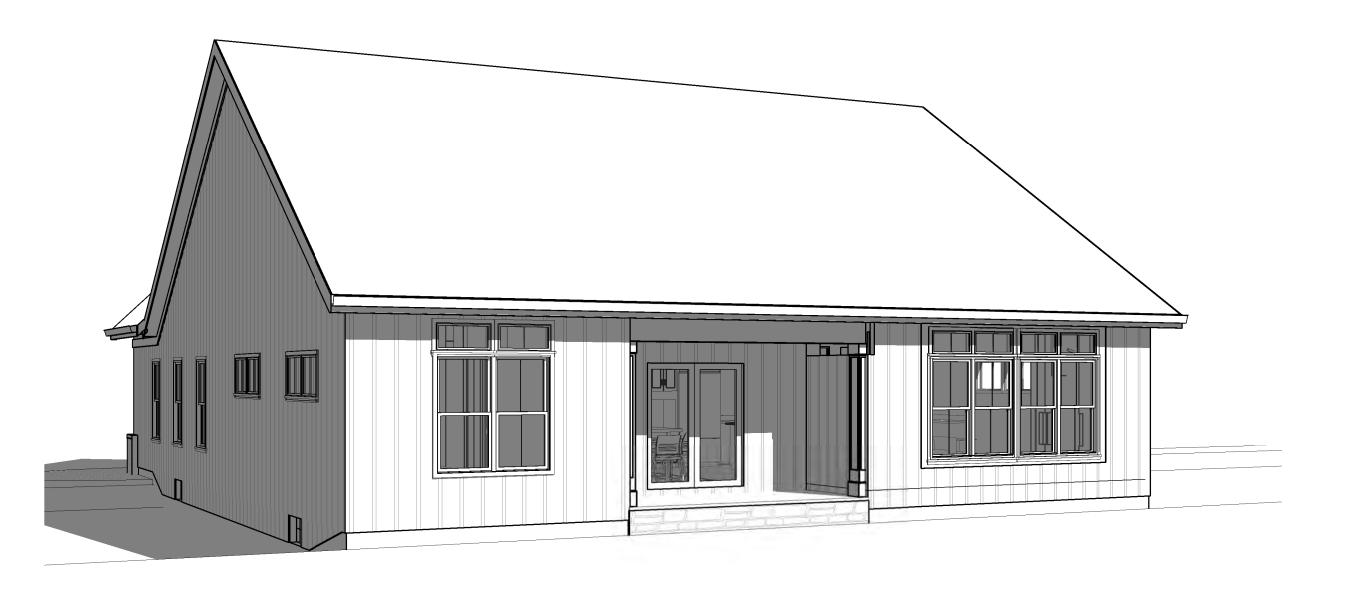

Mulberry Model Unit - S/L 27

View looking East from S/L 40 from Magnolia Court

View of S/L 40 looking North from S. Cobblestone Rd

View of S/L 40 looking West from S. Cobblestone Rd

View looking Southwest from S/L 40

Montebello Site Photos - S/L 40 ARB Submission