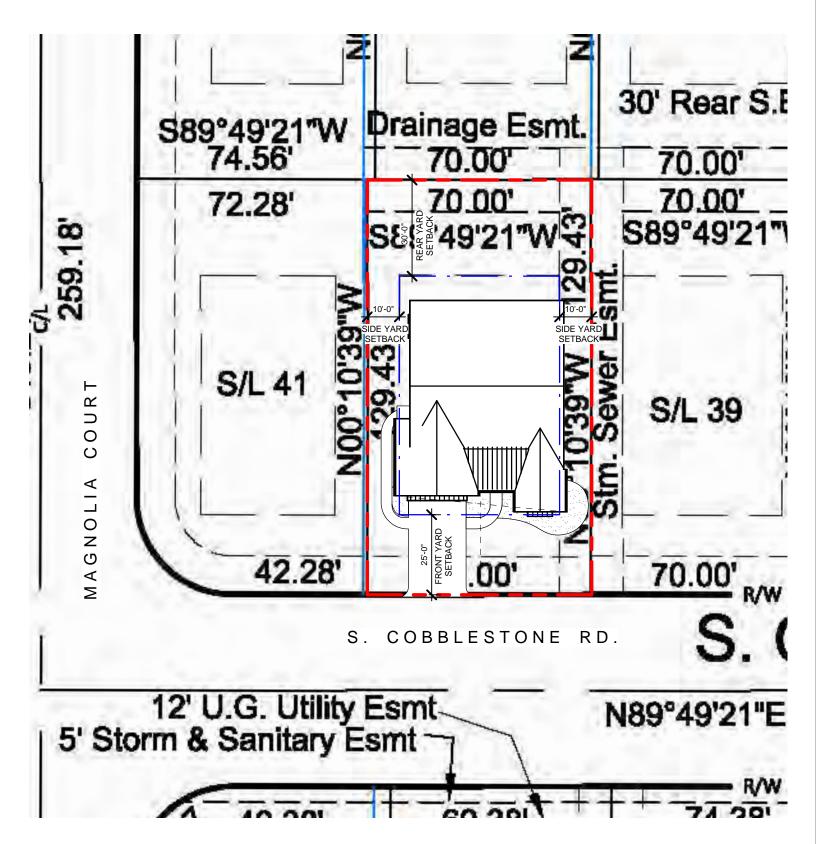

| <u>S/L 41</u>                   | <u>S/L 42</u>                                                                  |                          |
|---------------------------------|--------------------------------------------------------------------------------|--------------------------|
|                                 |                                                                                | <u>S/L 52</u>            |
| S/L 40  More Black  Matte Black | S/L 43  Matte Black                                                            |                          |
| © CULTURED STONE                | Cascer White  Board Batten                                                     | <u>S/L 51</u>            |
| <u>S/L 39</u>                   | S/L 44  Weathered Wood Dark Bronze                                             |                          |
|                                 | GCULTABLE TONE  COSMALSDYS                                                     | <u>S/L 50</u>            |
| S/L 38                          | S/L 45                                                                         |                          |
| More Black  Constitution To No. | More Black  CLES TEXASOR TONS  CLES TEXASOR TONS  Capacity White  Board Batten | <u>S/L 49</u>            |
| <u>S/L 37</u>                   | S/L 46                                                                         |                          |
|                                 | More Black  Matte Black  Board Batten                                          | S/L 48                   |
| <u>S/L 36</u>                   | <u>S/L 47</u>                                                                  | More Black  CLacer White |
|                                 |                                                                                |                          |
|                                 |                                                                                |                          |