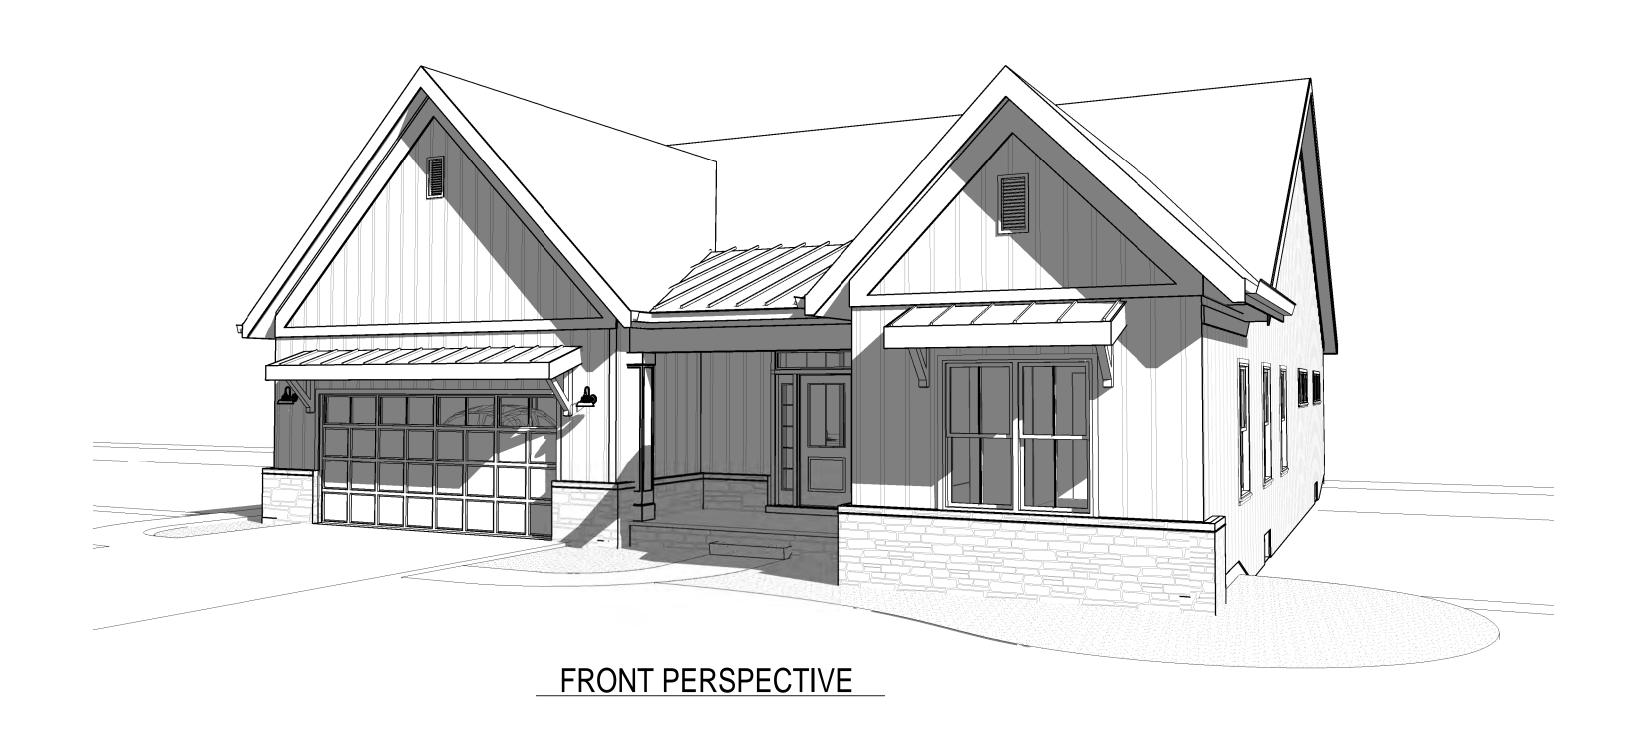

Mulberry Model Unit - S/L 27

View looking East from S/L 40 from Magnolia Court

View of S/L 40 looking North from S. Cobblestone Rd

View of S/L 40 looking West from S. Cobblestone Rd

View looking Southwest from S/L 40

Montebello Site Photos - S/L 40 ARB Submission