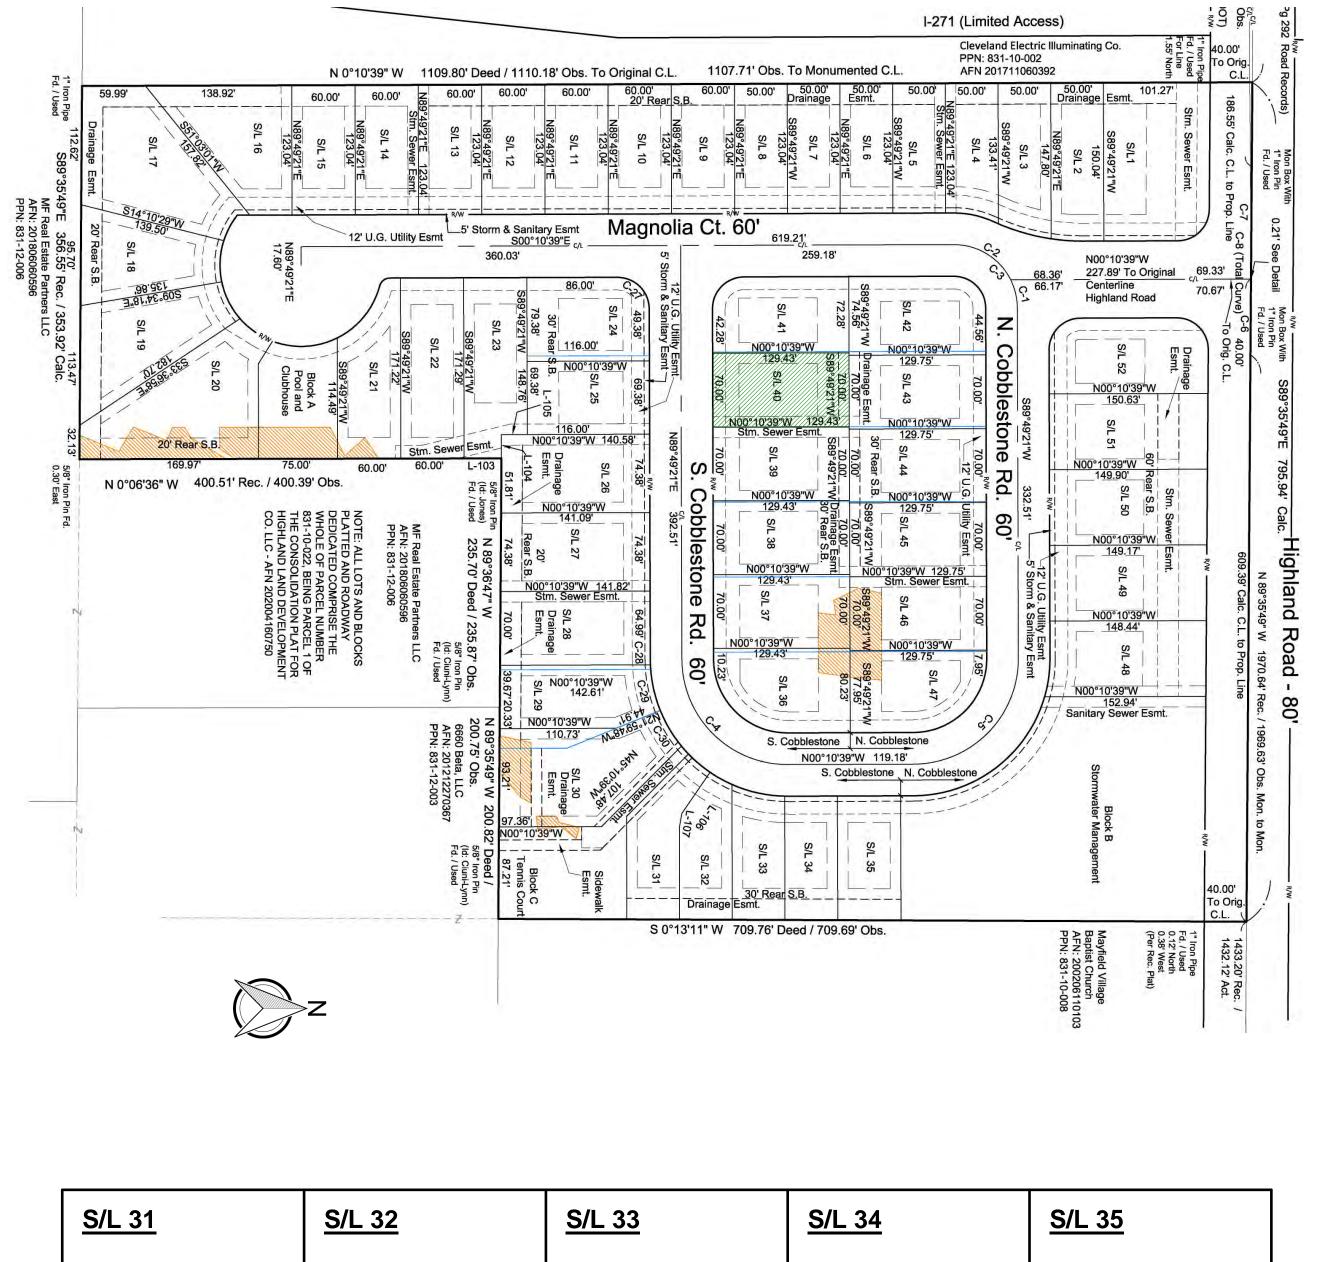

| <u>S/L 41</u>                   | <u>S/L 42</u>                                                                  |                          |
|---------------------------------|--------------------------------------------------------------------------------|--------------------------|
|                                 |                                                                                | <u>S/L 52</u>            |
| S/L 40  More Black  Matte Black | S/L 43  Matte Black                                                            |                          |
| © CULTURED STONE                | Cascer White  Board Batten                                                     | <u>S/L 51</u>            |
| <u>S/L 39</u>                   | S/L 44  Weathered Wood Dark Bronze                                             |                          |
|                                 | GCULTABLE TONE  COSMALSDYS                                                     | <u>S/L 50</u>            |
| S/L 38                          | S/L 45                                                                         |                          |
| More Black  Constitution To No. | More Black  CLES TEXASOR TONS  CLES TEXASOR TONS  Capacity White  Board Batten | <u>S/L 49</u>            |
| <u>S/L 37</u>                   | S/L 46                                                                         |                          |
|                                 | More Black  Matte Black  Board Batten                                          | S/L 48                   |
| <u>S/L 36</u>                   | <u>S/L 47</u>                                                                  | More Black  CLacer White |
|                                 |                                                                                |                          |
|                                 |                                                                                |                          |